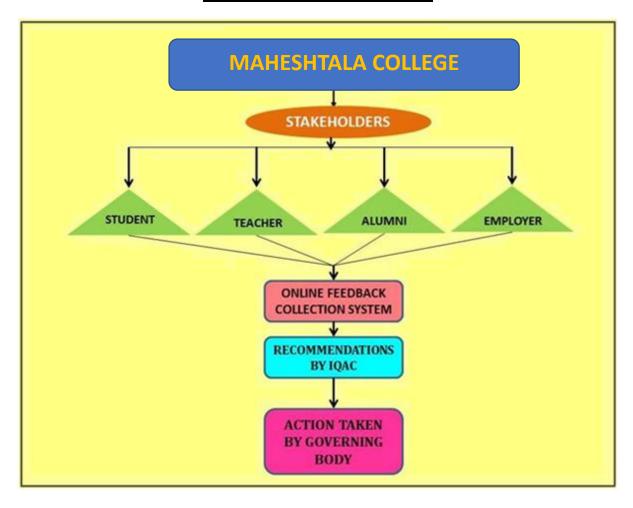

# 1.4.1 FEEDBACK ANALYSIS REPORT

#### Students Feedback Report

Session: 2020-21

For the IMAC AQAR (2020-21), the college obtains feedback from Students of different disciplines on the syllabus through the college website. The questionnaire has been framed covering social, economic and contemporary aspects of cyllabus. Students have rated the question in a scale of E to A where E poor and 4 stanks for A.1.-e., Excellent. The analysis of Students for Students