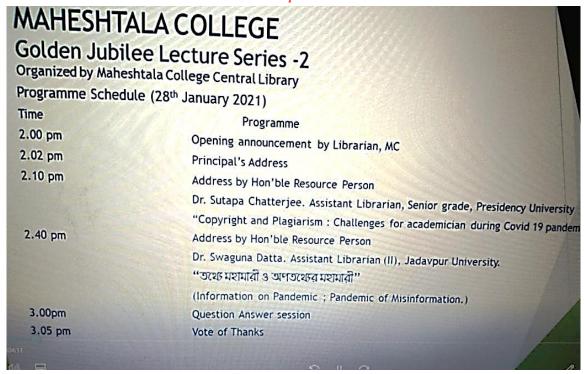

href="https://forms.gle/T5YfhywTjePaxAcz5">https://forms.gle/T5YfhywTjePaxAcz5</a>

Last date of registration 27th January 2021 midnight. Social media live streaming will be available. Link will be given in mail. For any assistance feel free to contact **Smt Dipanwita** Sarkar, Librarian, Maheshtala College at dipanwita.4444@gmail.com.

DR. P

R. P. 17A DAS

DR. RUMPA DAS Principal Maheshtala College Kolkata-7000139





BUDGE BUDGE TRUNK ROAD, MAHESHTALA, KOLKATA – 700139 E-mail: <a href="mailto:maheshtalacollege@yahoo.com/">maheshtalacollege@yahoo.com/</a> principal.maheshtalacollege@gmail.com</a>
<a href="mailto:com/">©: 6289482452 (Office)</a>

Website: www.maheshtalacollege.ac.in

PROGRAMME SCHEDULE: "Copyright and Plagiarism: Challenges for Academician during Covid 19 pandemic2021



ATTENDANCE: "Copyright and Plagiarism: Challenges for Academician during Covid 19 Pandemic2021









BUDGE BUDGE TRUNK ROAD, MAHESHTALA, KOLKATA - 700139 E-mail: maheshtalacollege@yahoo.com/ principal.maheshtalacollege@gmail.com ①: 6289482452 (Office)

Website: www.maheshtalacollege.ac.in

#### PHOTO: "Copyright and Plagiarism: Challenges for Academician during Covid 19 Pandemic2021





#### Golden Jubilee Lecture Series -2 Organized by Maheshtala College Central Library Programme Schedule (28th January 2021) Time Programme 2.00 pm Opening announcement by Librarian, MC 2.02 pm Principal's Address 2.10 pm Address by Hon'ble Resource Person Dr. Sutapa Chatterjee. Assistant Librarian, Senior grade, Presidency University "Copyright and Plagiarism: Challenges for academician during Covid