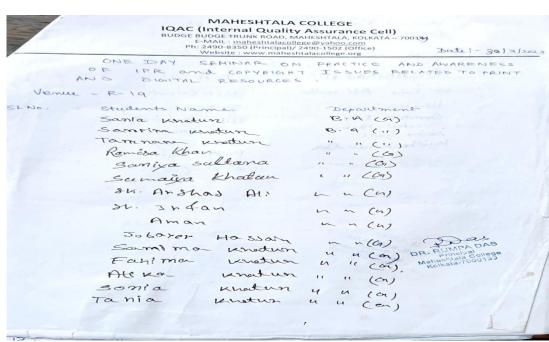

morise the lifelong dedication of Sri BenutoshGuha, a visionary, Founder Principal of maheshtala College on 16-03-2019.

# Programme Schedule:

- 10.00 am : Inauguration of BenutoshGuha Corner at the Maheshtala College Library.
- 10.30 am :Felicitation to Sri Kaushik Guha and Mrs Guha from Maheshtala College principal Dr.Rumpa Das.
- 12.00 noon: Lecture by Sri KoushikGuha.
- 12.45: Vote of thanks by Dipanwita Sarkar, Librarian, Maheshtala College.







BUDGE BUDGE TRUNK ROAD, MAHESHTALA, KOLKATA – 700139 E-mail: <a href="maheshtalacollege@yahoo.com/">maheshtalacollege@yahoo.com/</a> principal.maheshtalacollege@gmail.com</a> ©: 6289482452 (Office)

Website: www.maheshtalacollege.ac.in

ATTENDANCEINAUGURAL CEREMONY Benutosh Guha Corner for Self Reliance and Competitive Examination 2019









BUDGE BUDGE TRUNK ROAD, MAHESHTALA, KOLKATA – 700139 E-mail: <a href="mailto:maheshtalacollege@yahoo.com/">maheshtalacollege@yahoo.com/</a> principal.maheshtalacollege@gmail.com
<a href="mailto:sep="mailto:maheshtalacollege@gmail.com">maheshtalacollege@gmail.com</a> (Office)

Website: www.maheshtalacollege.ac.in

PICTURE: INAUGURAL CEREMONY Benutosh Guha Corner for Self Reliance and Competitive Examination 2019









BUDGE BUDGE TRUNK ROAD, MAHESHTALA, KOLKATA – 700139 E-mail: <a href="mailto:maheshtalacollege@yahoo.com/">maheshtalacollege@yahoo.com/</a> principal.maheshtalacollege@gmail.com ①: 6289482452 (Office)

Website: www.maheshtalacollege.ac.in

REPORT: Benutosh Guha Corner for Self Reliance and Competitive Examination 2019

## Report of the Programme

## BenutoshGuha Corne