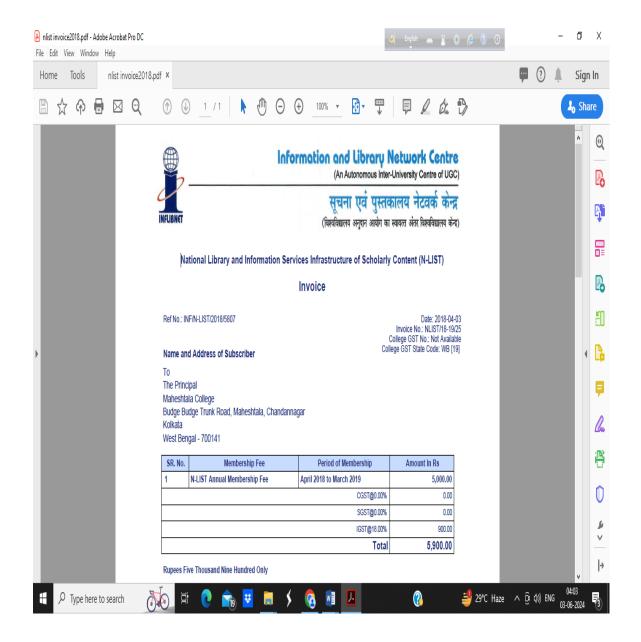

#### Library Automation.

Link for library OPAC: https://mtc-opac.kohacloud.in/

BUDGE BUDGE TRUNK ROAD, MAHESHTALA, KOLKATA – 700139 E-mail: <a href="mailto:maheshtalacollege@yahoo.com/">maheshtalacollege@yahoo.com/</a> principal.maheshtalacollege@gmail.com ①: 6289482452 (Office)

### 4. Library Automation and Digitisation

Library is automated using Integrated Library Management System (ILMS). The name of the software is KOHA. Library is fully automated from 2023. The version of KOHA used in Maheshtala College Library automation is 22.11.03.000Rosalie. The software is installed and is running on cloud server. The Integrated Library Automation and Management Software KOHA which is running in cloud system, it has many facilities. Students and other users can access Library Web Place, online public access catalogue (OPAC) from their home that is this software can be searched in remote access. This is the one of the most important main feature of this cloud based server. Another thing is there is no fear of loss of data. Students are satisfied as time is saved for searching the entire database and also less time involved in circulation process.

Link: https://mtc-opac.kohacloud.in/

BUDGE BUDGE TRUNK ROAD, MAHESHTALA, KOLKATA - 700139

E-mail: maheshtalacollege@yahoo.com/ principal.maheshtalacollege@gmail.com

①: 6289482452 (Office)

Website: www.maheshtalacollege.ac.in