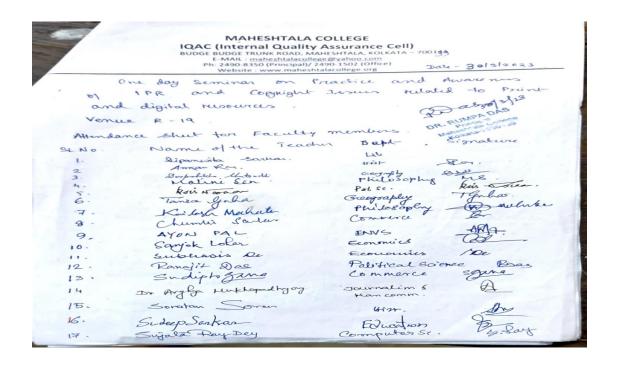

memorise the lifelong dedication of Sri BenutoshGuha, a visionary, Founder Principal of maheshtala College on 16-03-2019.

# Programme Schedule:

- 10.00 am : Inauguration of BenutoshGuha Corner at the Maheshtala College Library.
- 10.30 am :Felicitation to Sri Kaushik Guha and Mrs Guha from Maheshtala College principal Dr.Rumpa Das.
- 12.00 noon: Lecture by Sri KoushikGuha.
- 12.45: Vote of thanks by Dipanwita Sarkar, Librarian, Maheshtala College.







BUDGE BUDGE TRUNK ROAD, MAHESHTALA, KOLKATA – 700139 E-mail: <a href="maheshtalacollege@yahoo.com/">maheshtalacollege@yahoo.com/</a> principal.maheshtalacollege@gmail.com</a> ©: 6289482452 (Office)

Website: www.maheshtalacollege.ac.in

ATTENDANCEINAUGURAL CEREMONY Benutosh Guha Corner for Self Reliance and Competitive Examination 2019









BUDGE BUDGE TRUNK ROAD, MAHESHTALA, KOLKATA – 700139 E-mail: <a href="mailto:maheshtalacollege@yahoo.com/">maheshtalacollege@yahoo.com/</a> principal.maheshtalacollege@gmail.com
<a href="mailto:sep="mailto:maheshtalacollege@gmail.com">maheshtalacollege@gmail.com</a> (Office)

Website: www.maheshtalacollege.ac.in

PICTURE: INAUGURAL CEREMONY Benutosh Guha Corner for Self Reliance and Competitive Examination 2019









BUDGE BUDGE TRUNK ROAD, MAHESHTALA, KOLKATA – 700139 E-mail: <a href="mailto:maheshtalacollege@yahoo.com/">maheshtalacollege@yahoo.com/</a> principal.maheshtalacollege@gmail.com ①: 6289482452 (Office)

Website: www.maheshtalacollege.ac.in

REPORT: Benutosh Guha Corner for Self Reliance and Competitive Examination 2019

## Report of the Programme

## BenutoshGuha Cor