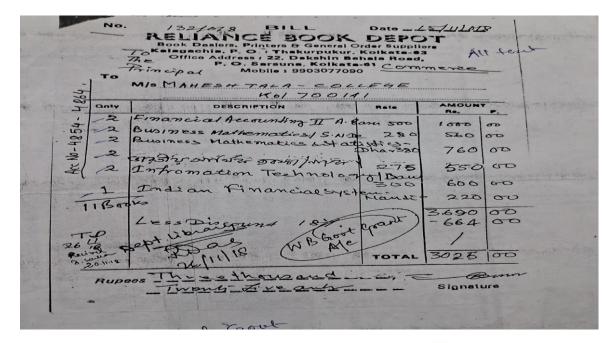

## 2. Details of Books

Books are available on different subjects taught in Maheshtala College. We have many old books, different category of reference books, donated books, Competitive examination books, College Publications etc,