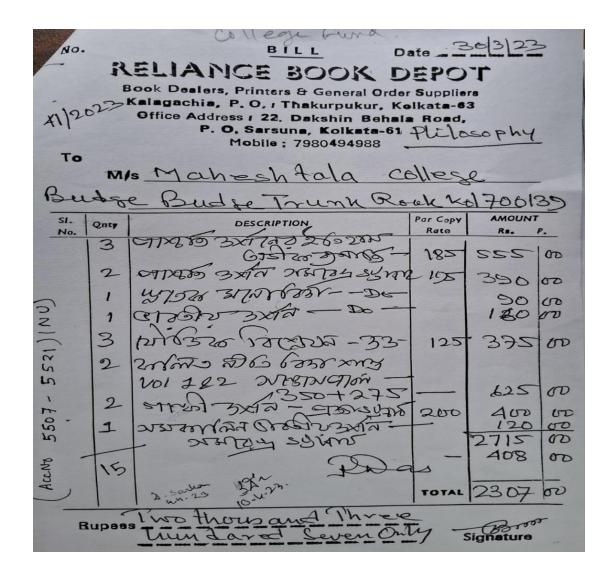

## 2. Details of Books

Books are available on different subjects taught in Maheshtala College. We have many old books, different category of reference books, donated books, Competitive examination books, College Publications etc,