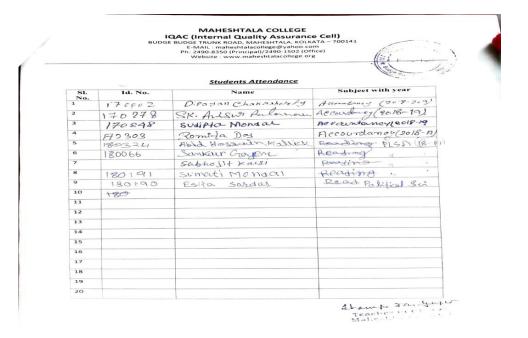

BUDGE BUDGE TRUNK ROAD, MAHESHTALA, KOLKATA – 700139 E-mail: <a href="mailto:maheshtalacollege@yahoo.com/">maheshtalacollege@yahoo.com/</a> principal.maheshtalacollege@gmail.com <a href="mailto:0:6289482452">©: 6289482452</a> (Office)

Website: www.maheshtalacollege.ac.in

- 12. Book Bank section both in Departmental and Central Library where teachers and outgoing students donate books for needy students who cannot afford to buy text books.
- 13. Online 24×7 service provided to student for their project submission, for making of bibliography.
- 14. NLIST and Vidwan portal registered: all teachers have VIDWAN IDs
- 15. Annual Library Orientation Programme is conducted and a library tour is arranged to familiarise new First year students about the resources of Library and to guide them how they can use their college library.
- 16. Every year, a Library Technology Awareness programme is conducted to sensitise students about the new technology advancement and how they use this new technology for their learning purposes.

17. College has institutional membership in British Council Library.

BUDGE BUDGE TRUNK ROAD, MAHESHTALA, KOLKATA - 700139 E-mail: maheshtalacollege@yahoo.com/ principal.maheshtalacollege@gmail.com ①: 6289482452 (Office)