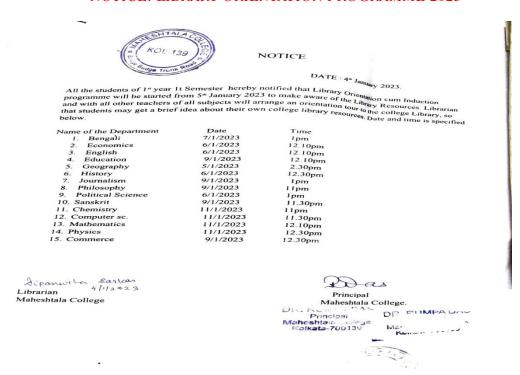

BUDGE BUDGE TRUNK ROAD, MAHESHTALA, KOLKATA – 700139 E-mail: <a href="mailto:maheshtalacollege@yahoo.com/">maheshtalacollege@yahoo.com/</a> principal.maheshtalacollege@gmail.com <a href="mailto:0:6289482452">©: 6289482452</a> (Office)

Website: www.maheshtalacollege.ac.in

- 12. Book Bank section both in Departmental and Central Library where teachers and outgoing students donate books for needy students who cannot afford to buy text books.
- 13. Online 24×7 service provided to student for their project submission, for making of bibliography.
- 14. NLIST and Vidwan portal registered: all teachers have VIDWAN IDs
- 15. Annual Library Orientation Programme is conducted and a library tour is arranged to familiarise new First year students about the resources of Library and to guide them how they can use their college library.
- 16. Every year, a Library Technology Awareness programme is conducted to sensitise students about the new technology advancement and how they use this new technology for their learning purposes.