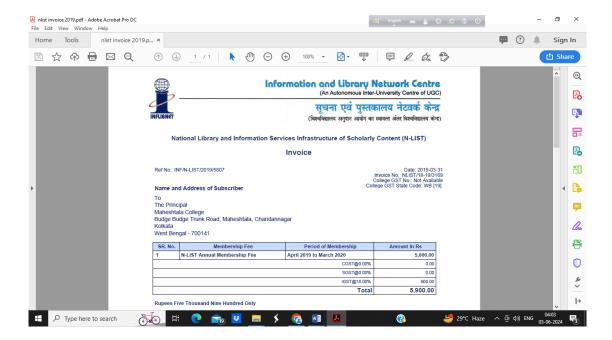

#### Library Automation.

Link for library OPAC: https://mtc-opac.kohacloud.in/

BUDGE BUDGE TRUNK ROAD, MAHESHTALA, KOLKATA – 700139 E-mail: <a href="mailto:maheshtalacollege@yahoo.com/">maheshtalacollege@yahoo.com/</a> principal.maheshtalacollege@gmail.com ①: 6289482452 (Office)

### 4. Library Automation and Digitisation

Library is automated using Integrated Library Management System (ILMS). The name of the software is KOHA. Library is fully automated from 2023. The version of KOHA used in Maheshtala College Library automation is 22.11.03.000Rosalie. The software is installed and is running on cloud server. The Integrated Library Automation and Management Software KOHA which is running in cloud system, it has many facilities. Students and other users can access Library Web Place, online public access catalogue (OPAC) from their home that is this software can be searched in remote access. This is the one of the most important main feature of this cloud based server. Another thing is there is no fear of loss of data. Students are satisfied as time is saved for searching the entire database and also less time involved in circulation process.

Link: https://mtc-opac.kohacloud.in/

BUDGE BUDGE TRUNK ROAD, MAHESHTALA, KOLKATA - 700139

E-mail: maheshtalacollege@yahoo.com/ principal.maheshtalacollege@gmail.com

①: 6289482452 (Office)

Website: www.maheshtalacollege.ac.in