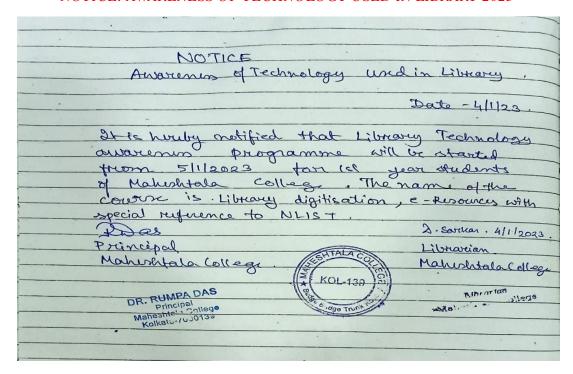

BUDGE BUDGE TRUNK ROAD, MAHESHTALA, KOLKATA – 700139 E-mail: <a href="mailto:maheshtalacollege@yahoo.com/">maheshtalacollege@yahoo.com/</a> principal.maheshtalacollege@gmail.com <a href="mailto:0:6289482452">©: 6289482452</a> (Office)

Website: www.maheshtalacollege.ac.in

- 12. Book Bank section both in Departmental and Central Library where teachers and outgoing students donate books for needy students who cannot afford to buy text books.
- 13. Online 24×7 service provided to student for their project submission, for making of bibliography.
- 14. NLIST and Vidwan portal registered: all teachers have VIDWAN IDs
- 15. Annual Library Orientation Programme is conducted and a library tour is arranged to familiarise new First year students about the resources of Library and to guide them how they can use their college library.
- 16. Every year, a Library Technology Awareness programme is conducted to sensitise students about the new technology advancement and how they use this new technology for their learning purposes.