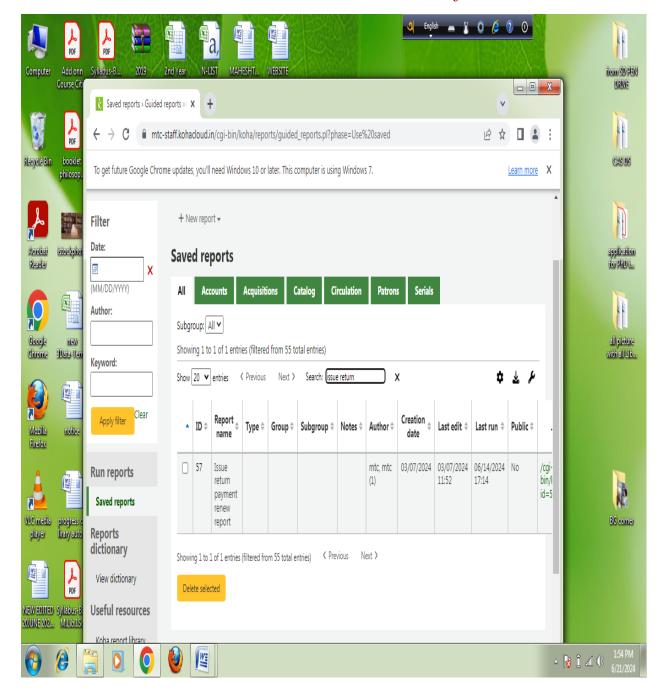

#### Library Automation.

Link for library OPAC: https://mtc-opac.kohacloud.in/

BUDGE BUDGE TRUNK ROAD, MAHESHTALA, KOLKATA – 700139 E-mail: <a href="mailto:maheshtalacollege@yahoo.com/">maheshtalacollege@yahoo.com/</a> principal.maheshtalacollege@gmail.com ①: 6289482452 (Office)

### 4. Library Automation and Digitisation

Library is automated using Integrated Library Management System (ILMS). The name of the software is KOHA. Library is fully automated from 2023. The version of KOHA used in Maheshtala College Library automation is 22.11.03.000Rosalie. The software is installed and is running on cloud server. The Integrated Library Automation and Management Software KOHA which is running in cloud system, it has many facilities. Students and other users can access Library Web Place, online public access catalogue (OPAC) from their home that is this software can be searched in remote access. This is the one of the most important main feature of this cloud based server. Another thing is there is no fear of loss of data. Students are satisfied as time is saved for searching the entire database and also less time involved in circulation process.

Link: https://mtc-opac.kohacloud.in/

BUDGE BUDGE TRUNK ROAD, MAHESHTALA, KOLKATA - 700139

E-mail: maheshtalacollege@yahoo.com/ principal.maheshtalacollege@gmail.com

①: 6289482452 (Office)

Website: www.maheshtalacollege.ac.in