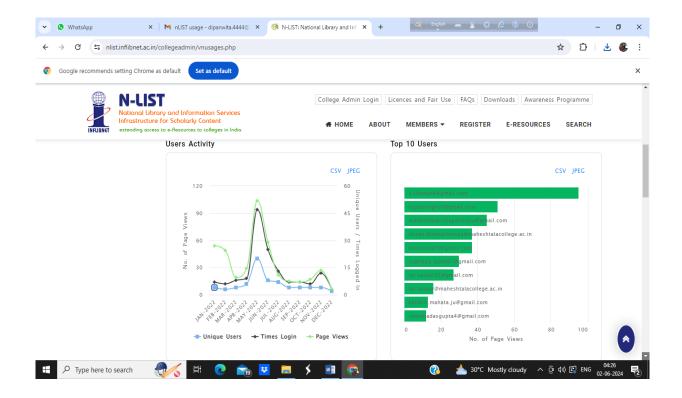

#### NLIST usage by college Administrator

NLIST usage by users of Maheshtala College.

Website: www.maheshtalacollege.ac.in