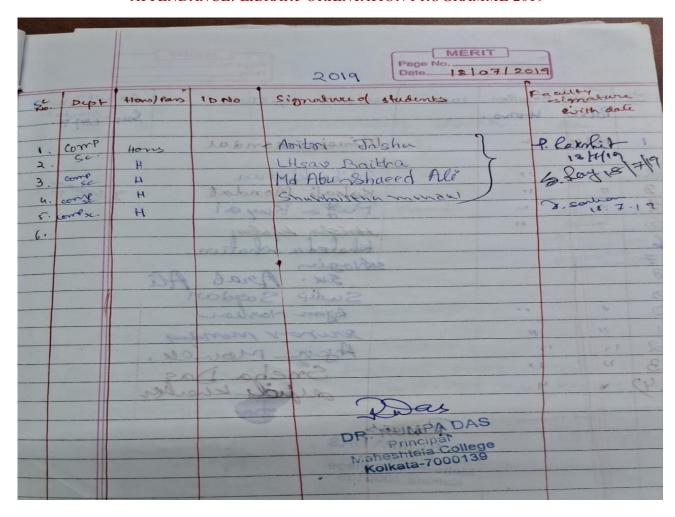

BUDGE BUDGE TRUNK ROAD, MAHESHTALA, KOLKATA – 700139 E-mail: <a href="mailto:maheshtalacollege@yahoo.com/">maheshtalacollege@yahoo.com/</a> principal.maheshtalacollege@gmail.com <a href="mailto:0:6289482452">©: 6289482452</a> (Office)

Website: www.maheshtalacollege.ac.in

- 12. Book Bank section both in Departmental and Central Library where teachers and outgoing students donate books for needy students who cannot afford to buy text books.
- 13. Online 24×7 service provided to student for their project submission, for making of bibliography.
- 14. NLIST and Vidwan portal registered: all teachers have VIDWAN IDs
- 15. Annual Library Orientation Programme is conducted and a library tour is arranged to familiarise new First year students about the resources of Library and to guide them how they can use their college library.
- 16. Every year, a Library Technology Awareness programme is conducted to sensitise students about the new technology advancement and how they use this new technology for their learning purposes.