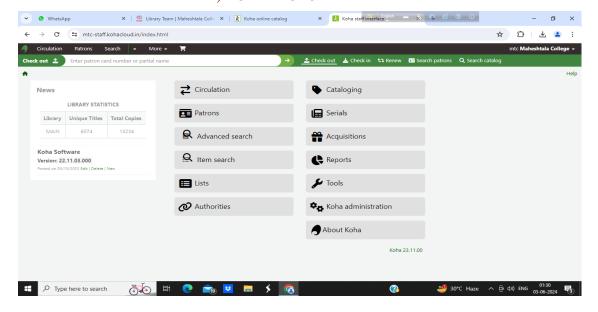

#### Library Automation.

Link for library OPAC: https://mtc-opac.kohacloud.in/

BUDGE BUDGE TRUNK ROAD, MAHESHTALA, KOLKATA – 700139 E-mail: <a href="mailto:maheshtalacollege@yahoo.com/">maheshtalacollege@yahoo.com/</a> principal.maheshtalacollege@gmail.com ①: 6289482452 (Office)

### 4. Library Automation and Digitisation

Library is automated using Integrated Library Management System (ILMS). The name of the software is KOHA. Library is fully automated from 2023. The version of KOHA used in Maheshtala College Library automation is 22.11.03.000Rosalie. The software is installed and is running on cloud server. The Integrated Library Automation and Management Software KOHA which is running in cloud system, it has many facilities. Students and other users can access Library Web Place, online public access catalogue (OPAC) from their home that is this software can be searched in remote access. This is the one of the most important main feature of this cloud based server. Another thing is there is no fear of loss of data. Students are satisfied as time is saved for searching the entire database and also less time involved in circulation process.

Link: https://mtc-opac.kohacloud.in/

BUDGE BUDGE TRUNK ROAD, MAHESHTALA, KOLKATA - 700139

E-mail: maheshtalacollege@yahoo.com/ principal.maheshtalacollege@gmail.com

①: 6289482452 (Office)

Website: www.maheshtalacollege.ac.in