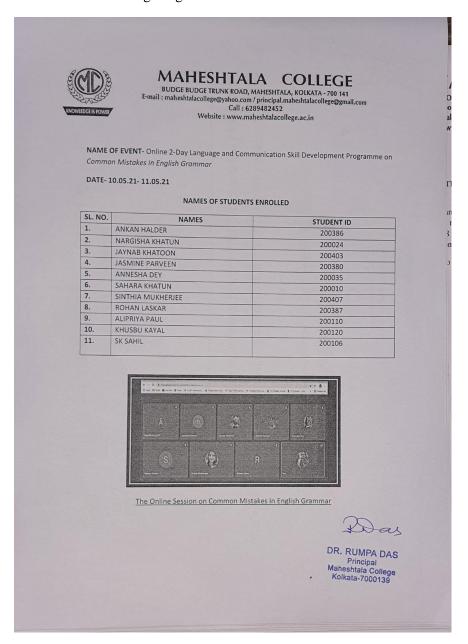

BUDGE BUDGE TRUNK ROAD, MAHESHTALA, KOLKATA - 700 139
E-mail: maheshtalacollege@yahoo.com / principal.maheshtalacollege@gmail.com
Call: 6289482452 (Offfice)
Website: www.maheshtalacollege.ac.in

Student enrolment of Language and communication skill development programme on Common mistakes in English grammar on 10.05.2021 and 11.05.2021

Report of Language and communication skill development programme on Common mistakes in English grammar on 10.05.2021 and 11.05.2021

Report of 2-Day Online Language and Communication Skill Development Programme Topic- Common Mistakes in English Grammar Date- 10.05.21 to 11.05.21 No. of Participants- 11 Signing up for the course served as a great way to improve one's English language skills. The areas coverd are-COMMON ENGLISH GRAMMAR MISTAKES 1) Present and Past Tense 2) How To Avoid the Overuse of Adverbs 3) Your vs You're 4) Misplacing Apostrophes 5) There vs Their vs They're 6) Confusing similar spellings and words 7) Falling into pronoun disagreement The Department received a positive response from the Students at the end of the programme. DR. RUMPA DAS Principal Maheshtala College Kolkata-7000139