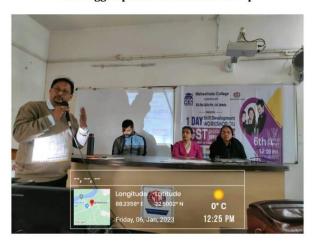

#### Geo-tagged pictures of the Workshop

 $\label{eq:continuous} \mbox{Dr. } \mbox{Sudipto Jana delivering the Introductory speech on the} \\ \mbox{topic}$ 

Chairperson Prof. Shampa Dasgupta inaugurated the session