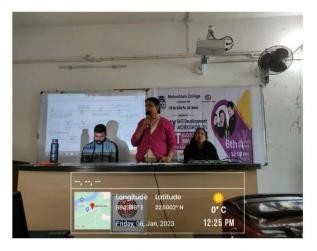

#### Geo-tagged pictures of the Workshop

 $\label{eq:continuous} \mbox{Dr. } \mbox{Sudipto Jana delivering the Introductory speech on the} \\ \mbox{topic}$ 

Chairperson Prof. Shampa Dasgupta inaugurated the session