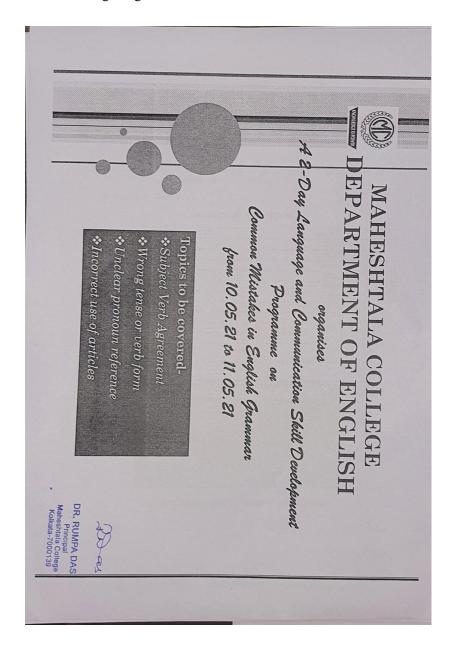

#### Event: Language and communication skill development programme on Common mistakes in English grammar

Circular of Language and communication skill development programme on Common mistakes in English grammar on 10.05.2021 and 11.05.2021

BUDGE BUDGE TRUNK ROAD, MAHESHTALA, KOLKATA - 700 139
E-mail: maheshtalacollege@yahoo.com / principal.maheshtalacollege@gmail.com
Call: 6289482452 (Office)
Website: www.maheshtalacollege.ac.in

Banner of Language and communication skill development programme on Common mistakes in English grammar on 10.05.2021 and 11.05.2021

BUDGE BUDGE TRUNK ROAD, MAHESHTALA, KOLKATA - 700 139
E-mail: maheshtalacollege@yahoo.com / principal.maheshtalacollege@gmail.com
Call: 6289482452 (Offfice)
Website: www.maheshtalacollege.ac.in

Student enrolment of Language and communication skill development programme on Common mistakes in English grammar on 10.05.2021 and 11.05.2021

Report of Language and communication skill development programme on Common mistakes in English grammar on 10.05.2021 and 11.05.2021

Report of 2-Day Online Language and Communication Skill Development Programme Topic- Common Mistakes in English Grammar Date- 10.05.21 to 11.05.21 No. of Participants- 11 Signing up for the course served as a great way to improve one's English language skills. The areas coverd are-COMMON ENGLISH GRAMMAR MISTAKES 1) Present and Past Tense 2) How To Avoid the Overuse of Adverbs 3) Your vs You're 4) Misplacing Apostrophes 5) There vs Their vs They're 6) Confusing similar spellings and words 7) Falling into pronoun disagreement The Department received a positive response from the Students at the end of the programme. DR. RUMPA DAS Principal Maheshtala College Kolkata-7000139