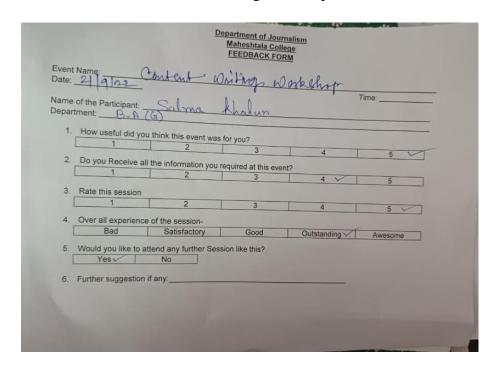

#### Feedback of Content Writing Workshop on 21.09.2022

|        |                                | <u>N</u>                 | artment of Journ<br>Maheshtala Colle<br>FEEDBACK FOR | ge<br>M     |         |
|--------|--------------------------------|--------------------------|------------------------------------------------------|-------------|---------|
| ate: _ | 11 11                          | a khadon (               |                                                      | Whiting W   | Ship -  |
| eparti | of the Participant: _<br>ment: | Bulian khadu             | <u>vr</u>                                            |             |         |
| 1.     | How useful did you             | think this event was for | or you?                                              | 4           | 5       |
| 2      | Do you Receive al              | I the information you re | quired at this eve                                   | nt?         |         |
| -      | 1                              | 2                        | 3                                                    | 4 🗸         | 5       |
| 3.     | Rate this session              |                          |                                                      |             |         |
| 0.     | 1                              | 2                        | 3                                                    | 4           | 5 🗸     |
| 4.     | Over all experience            | e of the session-        |                                                      |             |         |
|        | Bad                            | Satisfactory             | Good                                                 | Outstanding | Awesome |
|        | Would you like to              | attend any further Sess  | ion like this?                                       |             |         |