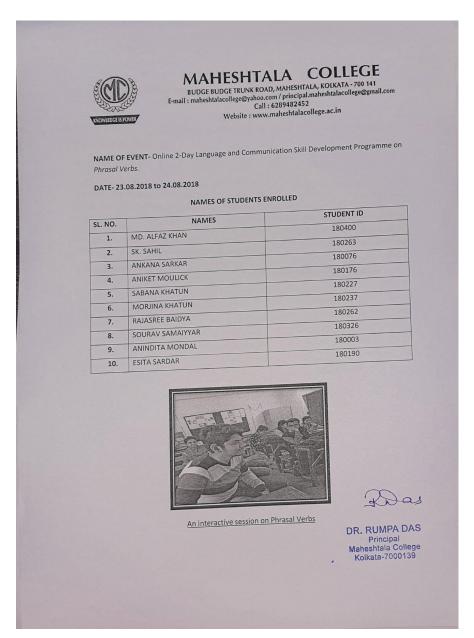

#### Event: Language and communication skill development programme on Phrasal verbs

Circular of Language and communication skill development programme on Phrasal verbs on 23.08.2018 and 24.08.2018

Brochure of Language and communication skill development programme on Phrasal verbs\_on 23.08.2018 and 24.08.2018

BUDGE BUDGE TRUNK ROAD, MAHESHTALA, KOLKATA - 700 139

E-mail: maheshtalacollege@yahoo.com / principal.maheshtalacollege@gmail.com

Call: 6289482452 (Office)

Website: www.maheshtalacollege.ac.in

Student enrollment\_of Language and communication skill development programme on Phrasal verbs\_on 23.08.2018 and 24.08.2018

Report of Language and communication skill development programme on Phrasal verbs<u>on</u> 23.08.2018 and 24.08.2018

Report of 2-Day Language and Communication Skill Development Programme Topic-Phrasal Verbs Date- 23.08.18 to 24.08.18 No. of Participants- 10 Signing up for the course served as a great way to improve one's knowledge on Idioms and Proverbs. The students were taught that English phrasal verbs aren't the most popular topic among all, as each phrase has many different meanings. Just change a preposition, and one will get an entirely new meaning of the words. Thus, it seems challenging to memorize them all, but one can start from the most common phrasal verbs that are used to have an English conversation. The students were taught extremely common English Phrasal Verbs used in everyday conversations along with their meanings and correct usage. The Department received positive response from the Students at the end of the programme. Principal