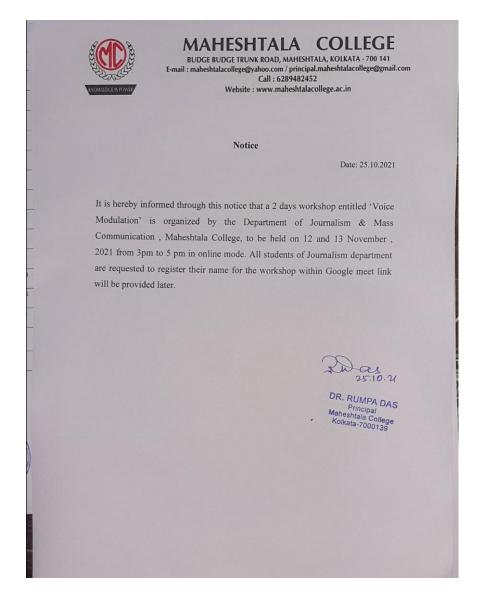

# **Event: Workshop on voice modulation**

Circular of the event on 12.11.2021 and 13.11.2021

BUDGE BUDGE TRUNK ROAD, MAHESHTALA, KOLKATA - 700 139
E-mail: maheshtalacollege@yahoo.com / principal.maheshtalacollege@gmail.com
Call: 6289482452 (Office)
Website: www.maheshtalacollege.ac.in

Brochure of Workshop on voice modulation on 12.11.2021 and 13.11.2021

Department of Journalism & Mass Communication presents a workshop on 'voice modulation'.

Date: 12/11/2021 & 13/11/2021

Time: 3pm-5pm

Speaker: Anupama Das (SACT) Department of Journalism & Mass

Communication

Google meet link: https://meet.google.com/oqf-uxvh-hrm

BUDGE BUDGE TRUNK ROAD, MAHESHTALA, KOLKATA - 700 139
E-mail: maheshtalacollege@yahoo.com / principal.maheshtalacollege@gmail.com
Call: 6289482452 (Office)
Website: www.maheshtalacollege.ac.in