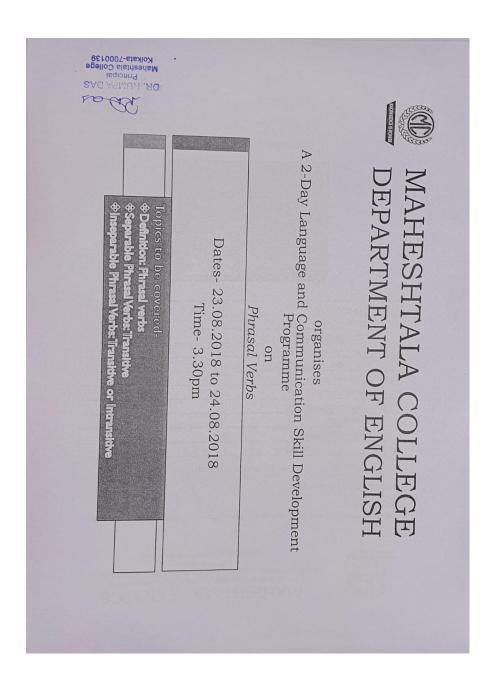

#### Event: Language and communication skill development programme on Phrasal verbs

Circular of Language and communication skill development programme on Phrasal verbs on 23.08.2018 and 24.08.2018

Brochure of Language and communication skill development programme on Phrasal verbs\_on 23.08.2018 and 24.08.2018