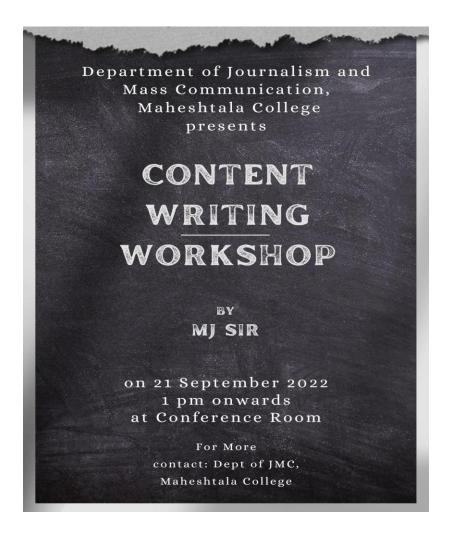

#### Soft skills

**Event: Content Writing Workshop** 

Date: 21.09.2022

Circular of Content Writing Workshop

Flyer of Content Writing Workshop on 21.09.2022

BUDGE BUDGE TRUNK ROAD, MAHESHTALA, KOLKATA - 700 139
E-mail: maheshtalacollege@yahoo.com / principal.maheshtalacollege@gmail.com
Call: 6289482452 (Office)
Website: www.maheshtalacollege.ac.In

#### Report of Content Writing Workshop on 21.09.2022

#### Content Writing Workshop at Maheshtala College, Kolkata

Date: 21st September 2022

Organizer: Department of Journalism and Mass Communication, Maheshtala College,

Kolkata

**Event: Content Writing Workshop** 

#### Overview:

On the 21st of September 2022, the Department of Journalism and Mass Communication at Maheshtala College, Kolkata, successfully organized a Content Writing Workshop aimed at enhancing the skills of students and aspiring writers in various field. The workshop was conducted in the college's Conference Room and featured Prof. Mohammed Johaed as the distinguished resource person.