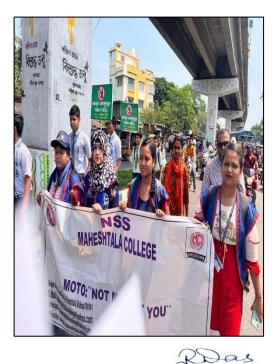

### 6. AIDS Awarness Programme in Maheshtala Municipality Areas: 05.02.2019.

On February 5, 2019, the NSS UNIT, Maheshtala College organized an AIDS Awareness Programme in the Maheshtala Municipality Area under the Red Ribbon scheme. The event aimed to educate residents about HIV/AIDS prevention, transmission, and stigma reduction. Informational sessions, interactive workshops, and distribution of educational materials were conducted to raise awareness about the importance of safe practices and regular testing. The programme successfully engaged the community and emphasized the significance of addressing HIV/AIDS as a public health priority. Through this initiative, the NSS UNIT demonstrated its commitment to promoting health education and fostering a supportive environment for individuals affected by HIV/AIDS.