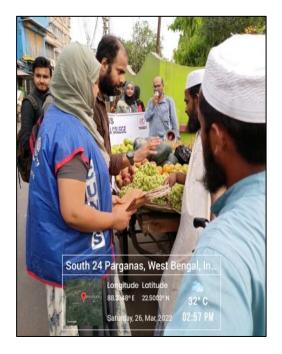

|                                     | NSS UNIT in              |                      |               | 12 |
|-------------------------------------|--------------------------|----------------------|---------------|----|
|                                     | collaboration with       |                      |               |    |
| 33. "Opportunity Bridge for SC/ST   | Scholarship Sell,        | Empowerment for      | 2022-23       |    |
| Students" Campaign                  | Maheshtala College       | SC/ST Students       | (10.01.23)    |    |
| 34. Cleanliness Drive Programme at  | NSS UNIT, Maheshtala     |                      | 2022-23       | 12 |
| Hatbaria, 24 Pgs(s), West Bengal    | College                  | Safe Drive Safe Life | (15.01.23)    |    |
| 35. Covid-19 awareness and          |                          |                      |               | 10 |
| sanitization camp in Maheshtala     | NSS UNIT, Maheshtala     |                      | 2022-23       |    |
| college campus.                     | College                  | Health Awareness     | (22.03.2023)  |    |
|                                     |                          |                      | 2022-23       | 16 |
| 36. Plastic Packet Boycott Campaign | NSS UNIT, Maheshtala     | Sustainable          | (24.03.23)    |    |
| in Bata More Market                 | College                  | Development          |               |    |
|                                     |                          | Beti Bachao Beti     |               | 20 |
|                                     |                          | Padao, Jol Dhoro Jol |               |    |
|                                     |                          | Voro,Cleanliness     |               |    |
|                                     |                          | Drive, Antipollution |               |    |
|                                     |                          | Drive, Water         |               |    |
|                                     |                          | Preservation, Health | 2022-23       |    |
|                                     | NSS UNIT, Maheshtala     | Awareness, Electoral | (25.3.2023 to |    |
| 37. Seven-Day Special Camp          | College                  | Literacy Awareness,  | 31.3.2023)    |    |
| ×                                   | NSS Unit,                |                      |               | 13 |
|                                     | Maheshtala College       |                      |               |    |
|                                     | in collaboration with    |                      |               |    |
|                                     | Dept of Political        |                      |               |    |
| 38. Electorate Literacy Program in  | science, Maheshtala      |                      | 2022-2023     |    |
| Maheshtala Gram Panchayat           | College                  | Electoral Literacy   | (25.03.2023)  |    |
| Manesiltara Orani i aneilayat       | NSS UNIT, Maheshtala     |                      |               | 20 |
| 39. Drug Awareness Day Campaign     | College in collaboration |                      |               | 20 |
| from Maheshtala College to Bata     | with Maheshtala Police   |                      | 2022-2023     |    |
| More, Maheshtala, WB                | Station, WB              | Drug Awareness       | (09.04.2023)  |    |
| 40. "Bright Minds, Bright Futures"  | NSS UNIT, Maheshtala     | 2109110000           | 2022-2023     | 15 |
| Campaign in Maheshtala Area         | College                  | Project Literacy     | (12.04.2023)  | 10 |
| Sumpuisni in Munoshulu Mou          | 0011050                  | 1 Tojeet Enterde y   | (12.01.2023)  | I  |