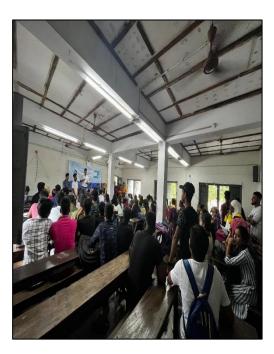

### 1. Initiative Targeting Sports Involvement Among Rural Children Alongside Prize Giving: 22-08-2018

On August 22, 2018, Maheshtala College's NSS UNIT organized a sports program for rural children at Chingripota village, Balarampur, Maheshtala, West Bengal under the Fit India-Healthy India scheme. 14 students and 6 teachers participated. The event aimed to promote fitness and well-being among rural youth. Activities included races, relay games, and team sports, fostering a sense of camaraderie. A prize distribution ceremony rewarded participants for their efforts. The event highlighted the importance of physical activity in rural communities. The NSS UNIT reaffirmed its commitment to promoting health and fitness. Overall, the program successfully engaged participants and emphasized the significance of an active lifestyle.

Photo

RDas

BUDGE BUDGE TRUNK ROAD, MAHESHTALA, KOLKATA - 700139 E-mail: maheshtalacollege@yahoo.com/ principal.maheshtalacollege@gmail.com ①: 6289482452 (Office)

Website: www.maheshtalacollege.ac.in