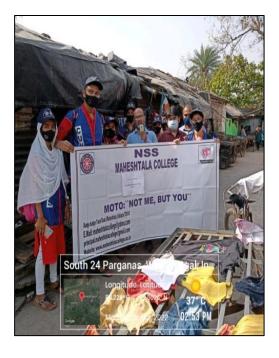

|                                    | NSS UNIT,             |                  |              | 17 |
|------------------------------------|-----------------------|------------------|--------------|----|
|                                    | Maheshtala College    |                  |              | 17 |
| 25. Awareness Programme on         | in Collaboration With |                  |              |    |
| Women's Traffickingat Rabindra     | Bengali Department,   | Women            | 2022-23      |    |
| Balika Vidyapith, WB               | Maheshtala College    | Empowerment      | (30.04.2022) |    |
| 26. World Environment Day          | Manesinala Conege     | Empowerment      | (30.04.2022) | 18 |
| celebration with Sapling           |                       |                  |              | 10 |
| distribution programme to the      | NSS UNIT,             |                  | 2022-23      |    |
| local people                       | Maheshtala College    | Global Warming   | (05.06.2022) |    |
| local people                       | NSS UNIT,             | Gibbai wanning   | (03.00.2022) | 12 |
| 27. Threads of Change Programme at | Maheshtala College    | Sabka Saath      | 2022-23      | 12 |
| Balia,Garia Station                | Manesinala Conege     | Sabka Bikash     | (18.09.2022) |    |
| 28. Awareness Campaign on          |                       | Sauka Dikasii    | (10.09.2022) | 20 |
| 'Recycling and Reuse of            |                       |                  |              | 20 |
| Wastewater' in the slum area of    | NSS UNIT,             | Sustainable      | 2022-23      |    |
| Nangi station                      | Maheshtala College    | Development      | (21.09.2022) |    |
| Nangi station                      | NSS UNIT in           | Development      | (21.0).2022) | 15 |
|                                    | collaboration with    |                  |              | 15 |
|                                    | ANTI RAGGING          |                  |              |    |
| 29. Anti Ragging Awareness         | SELL, Maheshtala      | Anti Ragging     | 2022-23      |    |
| Programme                          | College               | Awareness        | (02.09.2022) |    |
| 30. 'Angel Wings for Children'     | conege                | 1 Wareness       | (02:09:2022) | 20 |
| Campaign at at Chingripota         |                       |                  | 2022-23      | 20 |
| village, Balarampur, Maheshtala,   | NSS UNIT,             | Sabka Saath      | (10.10.2022) |    |
| 24 Pgs(s), West Bengal             | Maheshtala College    | Sabka Bikash     | (10.10.2022) |    |
|                                    |                       |                  |              | 29 |
| 31. Dengue Awareness Programme     |                       |                  | 2022-23      | 23 |
| at Maheshtala Municipality         | NSS UNIT,             | Health           | (23.11.2022) |    |
| area                               | Maheshtala College    | Awareness        |              |    |
|                                    | NSS UNIT,             |                  |              | 15 |
|                                    | Maheshtala College    |                  |              |    |
|                                    | in collaboration with |                  |              |    |
| 32. "Khusir Jhuli Programme" at    | Department of         |                  | 2022-23      |    |
| Budge Budge Area, South 24         | Bengali, Maheshtala   |                  | (27.11.2022) |    |
| Parganas, West Bengal              | College               | Project Literacy |              |    |