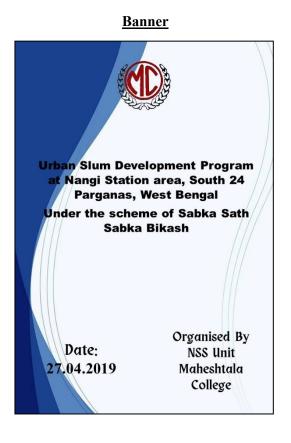

#### 3. Socio-Economic Survey of Slum Areas near Nangi Station:

On December 12, 2018, the NSS UNIT - Maheshtala College conducted a socio-economic survey of slum areas near Nangi Station, West Bengal, under the Social and Economic Survey scheme. The survey aimed to gather comprehensive data on the living conditions, employment status, education, and access to basic amenities in the slum community. NSS volunteers meticulously collected information through interviews and questionnaires, ensuring accuracy and reliability of the data. The survey highlighted significant socio-economic challenges faced by the residents, including poverty, inadequate infrastructure, and limited access to education and healthcare. The findings of the survey will serve as a valuable resource for policymakers and NGOs working towards improving the lives of slum dwellers. Through this initiative, the NSS UNIT at Maheshtala College reaffirmed its commitment to addressing socio-economic disparities and promoting social justice in marginalized communities.