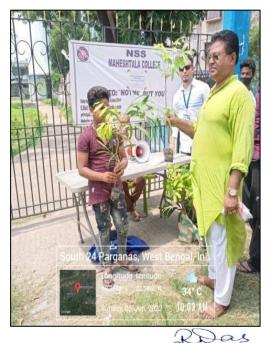

|                                    | NSS UNIT,             |                  |              | 17 |
|------------------------------------|-----------------------|------------------|--------------|----|
|                                    | Maheshtala College    |                  |              | 17 |
| 25. Awareness Programme on         | in Collaboration With |                  |              |    |
| Women's Traffickingat Rabindra     | Bengali Department,   | Women            | 2022-23      |    |
| Balika Vidyapith, WB               | Maheshtala College    | Empowerment      | (30.04.2022) |    |
| 26. World Environment Day          | Manesinala Conege     | Empowerment      | (30.04.2022) | 18 |
| celebration with Sapling           |                       |                  |              | 10 |
| distribution programme to the      | NSS UNIT,             |                  | 2022-23      |    |
| local people                       | Maheshtala College    | Global Warming   | (05.06.2022) |    |
| local people                       | NSS UNIT,             | Gibbai wanning   | (03.00.2022) | 12 |
| 27. Threads of Change Programme at | Maheshtala College    | Sabka Saath      | 2022-23      | 12 |
| Balia,Garia Station                | Manesinala Conege     | Sabka Bikash     | (18.09.2022) |    |
| 28. Awareness Campaign on          |                       | Sauka Dikasii    | (10.09.2022) | 20 |
| 'Recycling and Reuse of            |                       |                  |              | 20 |
| Wastewater' in the slum area of    | NSS UNIT,             | Sustainable      | 2022-23      |    |
| Nangi station                      | Maheshtala College    | Development      | (21.09.2022) |    |
| Nangi station                      | NSS UNIT in           | Development      | (21.0).2022) | 15 |
|                                    | collaboration with    |                  |              | 15 |
|                                    | ANTI RAGGING          |                  |              |    |
| 29. Anti Ragging Awareness         | SELL, Maheshtala      | Anti Ragging     | 2022-23      |    |
| Programme                          | College               | Awareness        | (02.09.2022) |    |
| 30. 'Angel Wings for Children'     | conege                | 1 Wareness       | (02:09:2022) | 20 |
| Campaign at at Chingripota         |                       |                  | 2022-23      | 20 |
| village, Balarampur, Maheshtala,   | NSS UNIT,             | Sabka Saath      | (10.10.2022) |    |
| 24 Pgs(s), West Bengal             | Maheshtala College    | Sabka Bikash     | (10.10.2022) |    |
|                                    |                       |                  |              | 29 |
| 31. Dengue Awareness Programme     |                       |                  | 2022-23      | 23 |
| at Maheshtala Municipality         | NSS UNIT,             | Health           | (23.11.2022) |    |
| area                               | Maheshtala College    | Awareness        |              |    |
|                                    | NSS UNIT,             |                  |              | 15 |
|                                    | Maheshtala College    |                  |              |    |
|                                    | in collaboration with |                  |              |    |
| 32. "Khusir Jhuli Programme" at    | Department of         |                  | 2022-23      |    |
| Budge Budge Area, South 24         | Bengali, Maheshtala   |                  | (27.11.2022) |    |
| Parganas, West Bengal              | College               | Project Literacy |              |    |