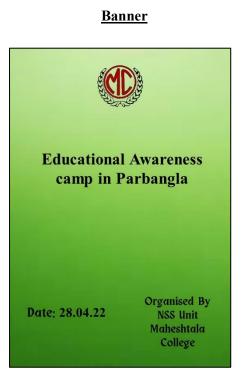

RDas

BUDGE BUDGE TRUNK ROAD, MAHESHTALA, KOLKATA – 700139 E-mail: <u>maheshtalacollege@yahoo.com/</u> principal.maheshtalacollege@gmail.com D: 6289482452 (Office )

Website: www.maheshtalacollege.ac.in

|                                                | NSS Unit,                       |                |              | 20 |
|------------------------------------------------|---------------------------------|----------------|--------------|----|
|                                                | Maheshtala College              |                |              |    |
| 19. Mission Digital Literacy -                 | in collaboration with           | Mission        |              |    |
| Supporting Poor Child                          | Dept of Geography,              | Digital        | 2021-2022    |    |
| Education                                      | Maheshtala College              | Literacy       | 19.11.2021   |    |
| 20. Health Awareness Programme                 | NSS UNIT, Maheshtala            | Health         | 2021-2022    | 20 |
| Hatbaria, 24 Pgs(s), West Bengal               | College                         | Awareness      | (15.03.2022) |    |
|                                                |                                 | Covid-19       |              | 20 |
|                                                |                                 | Awareness and  |              |    |
|                                                |                                 | Sanitization,  |              |    |
|                                                |                                 | Plastic Packet |              |    |
|                                                |                                 | Boycott,       |              |    |
|                                                |                                 | Recycling and  |              |    |
|                                                |                                 | Reuse of Waste |              |    |
|                                                |                                 | Water,         |              |    |
|                                                |                                 | Cleanliness    |              |    |
|                                                |                                 | Drive,         | 2021-2022    |    |
|                                                | NSS UNIT, Maheshtala            | Educational    | (22.03.2022- |    |
| 21. Seven-Day Special Camp                     | College                         | Awareness,     | 29.03.2022)  |    |
|                                                | NSS UNIT, Maheshtala            |                |              | 14 |
|                                                | College in                      |                |              |    |
|                                                | Collaboration With              |                | 2022.22      |    |
| 22. Self-Safety Awareness                      | Maheshtala Police               | Self-Safety    | 2022-23      |    |
| Programme                                      | Station, WB                     | Awareness      | (19.04.2022) | 15 |
| 23. Hygiene and Cleanliness                    | NSS UNIT Mahashtala             | Health         | 2022-23      | 15 |
| Awareness Campaign in                          | NSS UNIT, Maheshtala<br>College | Awareness      | (26.04.2022) |    |
| Memanpur area                                  |                                 | Literacy       | 2022-23      | 20 |
| 24. Educational Awareness camp in<br>Parbangla | NSS UNIT, Maheshtala<br>College | Awareness      | (28.04.2022) | 20 |
| raroangia                                      | College                         | Awareness      | (20.04.2022) |    |