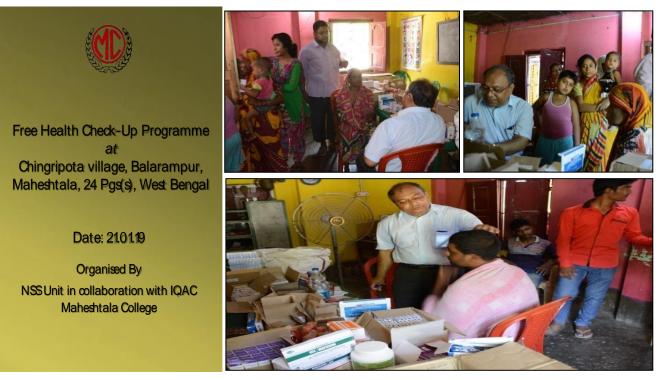

#### List of extension and outreach programmes

| SI NO. | Name of the activity           | Organising unit/<br>agency/<br>collaborating agency | Name of the<br>scheme | Year of the activity | No. Of<br>participant<br>s |
|--------|--------------------------------|-----------------------------------------------------|-----------------------|----------------------|----------------------------|
| 1.     | Involvement Among Children     |                                                     |                       |                      | 14                         |
|        | Alongside Prize Giving at      |                                                     |                       |                      |                            |
|        | Chingripota village,           |                                                     | Fit India-            |                      |                            |
|        | Balarampur, Maheshtala, West   | NSS UNIT,                                           | Healthy               | 2018-2019            |                            |
|        | Bengal                         | Maheshtala College                                  | India                 | (22-08-2018)         |                            |
| 2.     | 5                              |                                                     |                       |                      | 16                         |
|        | Health Awareness Programme     | NSS UNIT,                                           | Health and            | 2018-2019            |                            |
|        | in Puri Town, Odisha           | Maheshtala College                                  | Hygiene               | (03.09.2018)         |                            |
|        |                                |                                                     | Social and            |                      | 12                         |
| 3.     | Socio-Economic Survey of       | NSS UNIT,                                           | Economic              | 2018-2019            |                            |
|        | Slum Areas near Nangi Station  | Maheshtala College                                  | Survey                | (12.12.18)           |                            |
| 4.     | Secret Santa – Distribution pf |                                                     |                       |                      | 14                         |
|        | books, chocolates, notebooks   |                                                     |                       |                      |                            |
|        | among students at Memanpore    | NSS UNIT,                                           | Bikshit-              | 2018-2019            |                            |
|        | Free Primary School            | Maheshtala College                                  | Bharat                | (22.12.2018)         |                            |
| 5.     | 1                              |                                                     |                       |                      | 17                         |
|        | Programme at Chingripota       | NSS UNIT,                                           |                       |                      |                            |
|        | village, Balarampur,           | Maheshtala College in                               |                       | 2019-2020            |                            |
|        | Maheshtala, 24 Pgs(s), West    | Collaboration With                                  | Health and            | (21.01.2019)         |                            |
|        | Bengal                         | IQAC                                                | Hygiene               |                      |                            |
|        |                                |                                                     |                       |                      | 22                         |
|        |                                | NSS UNIT,                                           | Health and            | 2019-2020            |                            |
| 6.     | AIDS Awareness Programme       | Maheshtala College                                  | Hygiene               | (05.02.2019)         |                            |