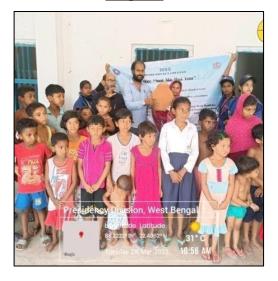

|                                     | NSS UNIT in              |                      |               | 12 |
|-------------------------------------|--------------------------|----------------------|---------------|----|
|                                     | collaboration with       |                      |               |    |
| 33. "Opportunity Bridge for SC/ST   | Scholarship Sell,        | Empowerment for      | 2022-23       |    |
| Students" Campaign                  | Maheshtala College       | SC/ST Students       | (10.01.23)    |    |
| 34. Cleanliness Drive Programme at  | NSS UNIT, Maheshtala     |                      | 2022-23       | 12 |
| Hatbaria, 24 Pgs(s), West Bengal    | College                  | Safe Drive Safe Life | (15.01.23)    |    |
| 35. Covid-19 awareness and          |                          |                      |               | 10 |
| sanitization camp in Maheshtala     | NSS UNIT, Maheshtala     |                      | 2022-23       |    |
| college campus.                     | College                  | Health Awareness     | (22.03.2023)  |    |
|                                     |                          |                      | 2022-23       | 16 |
| 36. Plastic Packet Boycott Campaign | NSS UNIT, Maheshtala     | Sustainable          | (24.03.23)    |    |
| in Bata More Market                 | College                  | Development          |               |    |
|                                     |                          | Beti Bachao Beti     |               | 20 |
|                                     |                          | Padao, Jol Dhoro Jol |               |    |
|                                     |                          | Voro,Cleanliness     |               |    |
|                                     |                          | Drive, Antipollution |               |    |
|                                     |                          | Drive, Water         |               |    |
|                                     |                          | Preservation, Health | 2022-23       |    |
|                                     | NSS UNIT, Maheshtala     | Awareness, Electoral | (25.3.2023 to |    |
| 37. Seven-Day Special Camp          | College                  | Literacy Awareness,  | 31.3.2023)    |    |
| ×                                   | NSS Unit,                |                      |               | 13 |
|                                     | Maheshtala College       |                      |               |    |
|                                     | in collaboration with    |                      |               |    |
|                                     | Dept of Political        |                      |               |    |
| 38. Electorate Literacy Program in  | science, Maheshtala      |                      | 2022-2023     |    |
| Maheshtala Gram Panchayat           | College                  | Electoral Literacy   | (25.03.2023)  |    |
| Manesiltara Orani i aneilayat       | NSS UNIT, Maheshtala     |                      |               | 20 |
| 39. Drug Awareness Day Campaign     | College in collaboration |                      |               | 20 |
| from Maheshtala College to Bata     | with Maheshtala Police   |                      | 2022-2023     |    |
| More, Maheshtala, WB                | Station, WB              | Drug Awareness       | (09.04.2023)  |    |
| 40. "Bright Minds, Bright Futures"  | NSS UNIT, Maheshtala     | 2109110000           | 2022-2023     | 15 |
| Campaign in Maheshtala Area         | College                  | Project Literacy     | (12.04.2023)  | 10 |
| Sumpuisni in Munoshulu Mou          | 0011050                  | 1 Tojeet Enterde y   | (12.01.2023)  | I  |