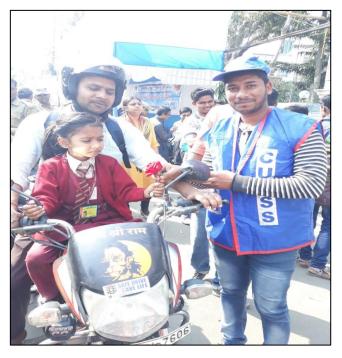

### 4. 'Secret Santa' – Distribution pf books, chocolates, notebooks among students at Memanpore Free Primary School: 22.12.18.

On December 22, 2018, the NSS UNIT -Maheshtala College organized a heartwarming Secret Santa event at Memanpore Free Primary School under the Bikshit-Bharat scheme. Students were surprised and delighted as they received thoughtful gifts including books, chocolates, and notebooks. The initiative aimed to spread joy and promote education among underprivileged children during the holiday season. The event fostered a spirit of generosity and community among the participants. Through this gesture, the NSS UNIT at Maheshtala College contributed to the holistic development of the students and reaffirmed its commitment to serving the community. Overall, the Secret Santa gift distribution was a resounding success, leaving a lasting impact on the students and organizers alike.

RDas

**Snapshot** 

BUDGE BUDGE TRUNK ROAD, MAHESHTALA, KOLKATA – 700139 E-mail: <u>maheshtalacollege@yahoo.com/</u> principal.maheshtalacollege@gmail.com ①: 6289482452 ( Office ) Website: <u>www.maheshtalacollege.ac.in</u>