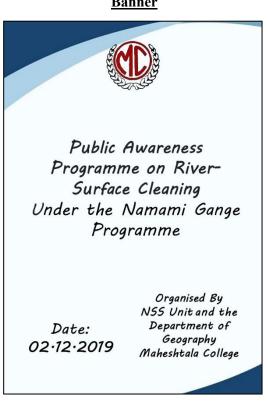

d December 2019 to celebrate National Pollution Control Day. The event was jointly organized by the NSS UNIT and the Department of Geography, Maheshtala College under the Namami Gange Programme.

A total of 17 volunteers and 6 teachers actively participated in the program, benefiting a total of 150 individuals from the community.

The programme aimed to raise awareness about river pollution and its adverse effects on the environment and public health. Volunteers conducted river-surface cleaning activities, educational workshops, and awareness campaigns to engage the community in efforts to protect and preserve the river ecosystem.

Through this collaboration, the organizers aimed to inspire collective action towards cleaner rivers and promote the objectives of the Namami Gange Programme.



Banner

Das





BUDGE BUDGE TRUNK ROAD, MAHESHTALA, KOLKATA – 700139 E-mail: <u>maheshtalacollege@yahoo.com/</u> principal.maheshtalacollege@gmail.com ①: 6289482452 ( Office ) Website: <u>www.maheshtalacollege.ac.in</u>

#### **Attendance**

|            | alialia a           |             | Maheshtala | n River Surface Cleaning           |
|------------|---------------------|-------------|------------|------------------------------------|
| Date: _    | 2/12/19 Time: 2     | Venue       | e:         |                                    |
| SI.<br>No. | NAME                | DESIGNATION | DEPARTMENT | SIGNATURE                          |
| L          | Bilasom Mutcherdu & | Student     | B.Com      | Bikrom Mukherte                    |
| 2          | Binaj Roy.          |             |