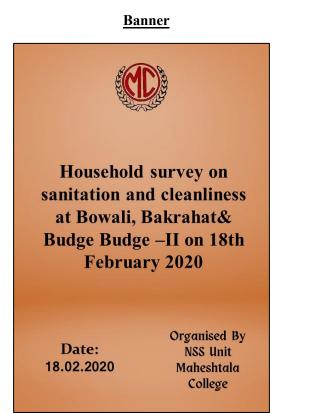

|                                       | NSS UNIT in        |                              |                                       | 17 |
|---------------------------------------|--------------------|------------------------------|---------------------------------------|----|
|                                       | collaboration with | Minority                     |                                       |    |
| 14. Minority Student                  | Scholarship Sell,  | Student                      | 2019-2020                             |    |
| <b>Empowerment Initiative</b>         | Maheshtala College | Empowerment                  | (04.12.2019)                          |    |
| 15. "Secret Santa" celebration on the |                    |                              | , , , , , , , , , , , , , , , , , , , | 15 |
| eve of X-Mas with specially abled     | NSS                |                              |                                       |    |
| children on 23rd December 2019        | UNIT,Maheshtala    |                              | 2019-2020                             |    |
|                                       | College            | Bikshit-Bharat               | (23.12.2019)                          |    |
| 16. Household survey on sanitation    |                    |                              |                                       | 12 |
| and cleanliness at Bowali,            |                    |                              |                                       |    |
| Bakrahat& Budge Budge –II on          |                    | ~                            | 0010 0000                             |    |
| 18th February 2020.                   | NSS UNIT,          | Survey                       | 2019-2020                             |    |
|                                       | Maheshtala College | Programme                    | (18.02.2020)                          | 12 |
|                                       |                    | Food & Nutrition             |                                       | 13 |
|                                       |                    | Awareness among children and |                                       |    |
|                                       |                    | mother. Gloves               |                                       |    |
|                                       |                    | distribution among           |                                       |    |
|                                       |                    | the local women,             |                                       |    |
|                                       |                    | Sit and draw                 |                                       |    |
|                                       |                    | competition for the          |                                       |    |
|                                       |                    | children, Awareness          |                                       |    |
|                                       |                    | and Campaign for             |                                       |    |
|                                       |                    | "Swachh Bharat"              |                                       |    |
|                                       |                    | mission :Door-to-            |                                       |    |
|                                       |                    | door survey among            |                                       |    |
|                                       |                    | the local women,             |                                       |    |
| 17. Special Camp Programme at         |                    | Cultural                     |                                       |    |
| Chingripota village, Balarampur,      |                    | programme &                  | 2019-2020                             |    |
| Maheshtala, 24 Pgs(s), West           | NSS UNIT,          | Valedictory                  | (24.03.20-                            |    |
| Bengal                                | Maheshtala College | programme                    | 30.04.20)                             |    |
| 18. Sanitization and Awareness        |                    |                              | 2021-2022                             | 17 |
| Programme at Maheshtala               | NSS UNIT,          | Health                       | (16.11.2021-                          |    |
| College Campus                        | Maheshtala College | Awareness                    | 23.11.2021)                           |    |