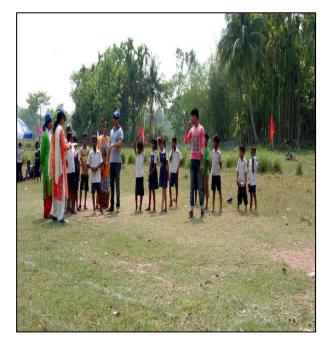

### 1. Initiative Targeting Sports Involvement Among Rural Children Alongside Prize Giving: 22-08-2018

On August 22, 2018, Maheshtala College's NSS UNIT organized a sports program for rural children at Chingripota village, Balarampur, Maheshtala, West Bengal under the Fit India-Healthy India scheme. 14 students and 6 teachers participated. The event aimed to promote fitness and well-being among rural youth. Activities included races, relay games, and team sports, fostering a sense of camaraderie. A prize distribution ceremony rewarded participants for their efforts. The event highlighted the importance of physical activity in rural communities. The NSS UNIT reaffirmed its commitment to promoting health and fitness. Overall, the program successfully engaged participants and emphasized the significance of an active lifestyle.

Photo

RDas

BUDGE BUDGE TRUNK ROAD, MAHESHTALA, KOLKATA - 700139 E-mail: maheshtalacollege@yahoo.com/ principal.maheshtalacollege@gmail.com ①: 6289482452 (Office)

Website: www.maheshtalacollege.ac.in