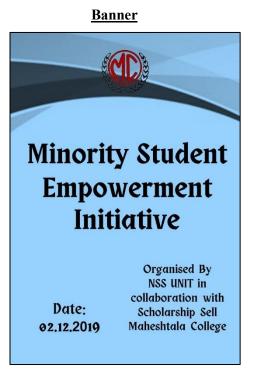

|                                       | NSS UNIT in        |                              |                                       | 17 |
|---------------------------------------|--------------------|------------------------------|---------------------------------------|----|
|                                       | collaboration with | Minority                     |                                       |    |
| 14. Minority Student                  | Scholarship Sell,  | Student                      | 2019-2020                             |    |
| <b>Empowerment Initiative</b>         | Maheshtala College | Empowerment                  | (04.12.2019)                          |    |
| 15. "Secret Santa" celebration on the |                    |                              | , , , , , , , , , , , , , , , , , , , | 15 |
| eve of X-Mas with specially abled     | NSS                |                              |                                       |    |
| children on 23rd December 2019        | UNIT,Maheshtala    |                              | 2019-2020                             |    |
|                                       | College            | Bikshit-Bharat               | (23.12.2019)                          |    |
| 16. Household survey on sanitation    |                    |                              |                                       | 12 |
| and cleanliness at Bowali,            |                    |                              |                                       |    |
| Bakrahat& Budge Budge –II on          |                    | ~                            | 0010 0000                             |    |
| 18th February 2020.                   | NSS UNIT,          | Survey                       | 2019-2020                             |    |
|                                       | Maheshtala College | Programme                    | (18.02.2020)                          | 12 |
|                                       |                    | Food & Nutrition             |                                       | 13 |
|                                       |                    | Awareness among children and |                                       |    |
|                                       |                    | mother. Gloves               |                                       |    |
|                                       |                    | distribution among           |                                       |    |
|                                       |                    | the local women,             |                                       |    |
|                                       |                    | Sit and draw                 |                                       |    |
|                                       |                    | competition for the          |                                       |    |
|                                       |                    | children, Awareness          |                                       |    |
|                                       |                    | and Campaign for             |                                       |    |
|                                       |                    | "Swachh Bharat"              |                                       |    |
|                                       |                    | mission :Door-to-            |                                       |    |
|                                       |                    | door survey among            |                                       |    |
|                                       |                    | the local women,             |                                       |    |
| 17. Special Camp Programme at         |                    | Cultural                     |                                       |    |
| Chingripota village, Balarampur,      |                    | programme &                  | 2019-2020                             |    |
| Maheshtala, 24 Pgs(s), West           | NSS UNIT,          | Valedictory                  | (24.03.20-                            |    |
| Bengal                                | Maheshtala College | programme                    | 30.04.20)                             |    |
| 18. Sanitization and Awareness        |                    |                              | 2021-2022                             | 17 |
| Programme at Maheshtala               | NSS UNIT,          | Health                       | (16.11.2021-                          |    |
| College Campus                        | Maheshtala College | Awareness                    | 23.11.2021)                           |    |