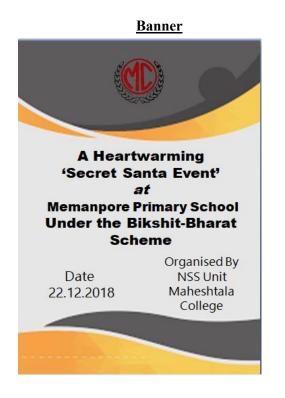

### 4. 'Secret Santa' – Distribution pf books, chocolates, notebooks among students at Memanpore Free Primary School: 22.12.18.

On December 22, 2018, the NSS UNIT -Maheshtala College organized a heartwarming Secret Santa event at Memanpore Free Primary School under the Bikshit-Bharat scheme. Students were surprised and delighted as they received thoughtful gifts including books, chocolates, and notebooks. The initiative aimed to spread joy and promote education among underprivileged children during the holiday season. The event fostered a spirit of generosity and community among the participants. Through this gesture, the NSS UNIT at Maheshtala College contributed to the holistic development of the students and reaffirmed its commitment to serving the community. Overall, the Secret Santa gift distribution was a resounding success, leaving a lasting impact on the students and organizers alike.