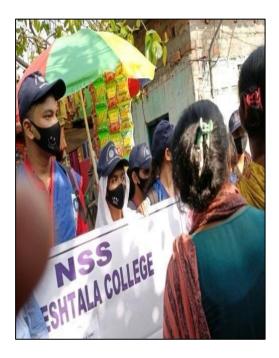

RDas

BUDGE BUDGE TRUNK ROAD, MAHESHTALA, KOLKATA – 700139 E-mail: <u>maheshtalacollege@yahoo.com/</u> principal.maheshtalacollege@gmail.com D: 6289482452 (Office )

Website: www.maheshtalacollege.ac.in

|                                                | NSS Unit,                       |                |              | 20 |
|------------------------------------------------|---------------------------------|----------------|--------------|----|
|                                                | Maheshtala College              |                |              |    |
| 19. Mission Digital Literacy -                 | in collaboration with           | Mission        |              |    |
| Supporting Poor Child                          | Dept of Geography,              | Digital        | 2021-2022    |    |
| Education                                      | Maheshtala College              | Literacy       | 19.11.2021   |    |
| 20. Health Awareness Programme                 | NSS UNIT, Maheshtala            | Health         | 2021-2022    | 20 |
| Hatbaria, 24 Pgs(s), West Bengal               | College                         | Awareness      | (15.03.2022) |    |
|                                                |                                 | Covid-19       |              | 20 |
|                                                |                                 | Awareness and  |              |    |
|                                                |                                 | Sanitization,  |              |    |
|                                                |                                 | Plastic Packet |              |    |
|                                                |                                 | Boycott,       |              |    |
|                                                |                                 | Recycling and  |              |    |
|                                                |                                 | Reuse of Waste |              |    |
|                                                |                                 | Water,         |              |    |
|                                                |                                 | Cleanliness    |              |    |
|                                                |                                 | Drive,         | 2021-2022    |    |
|                                                | NSS UNIT, Maheshtala            | Educational    | (22.03.2022- |    |
| 21. Seven-Day Special Camp                     | College                         | Awareness,     | 29.03.2022)  |    |
|                                                | NSS UNIT, Maheshtala            |                |              | 14 |
|                                                | College in                      |                |              |    |
|                                                | Collaboration With              |                | 2022.22      |    |
| 22. Self-Safety Awareness                      | Maheshtala Police               | Self-Safety    | 2022-23      |    |
| Programme                                      | Station, WB                     | Awareness      | (19.04.2022) | 15 |
| 23. Hygiene and Cleanliness                    | NSS UNIT Mahashtala             | Health         | 2022-23      | 15 |
| Awareness Campaign in                          | NSS UNIT, Maheshtala<br>College | Awareness      | (26.04.2022) |    |
| Memanpur area                                  |                                 | Literacy       | 2022-23      | 20 |
| 24. Educational Awareness camp in<br>Parbangla | NSS UNIT, Maheshtala<br>College | Awareness      | (28.04.2022) | 20 |
| raroangia                                      | College                         | Awareness      | (20.04.2022) |    |