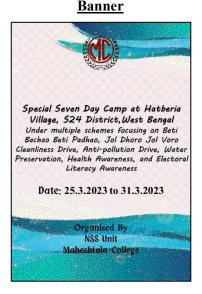

|                                     | NSS UNIT in              |                      |               | 12 |
|-------------------------------------|--------------------------|----------------------|---------------|----|
|                                     | collaboration with       |                      |               |    |
| 33. "Opportunity Bridge for SC/ST   | Scholarship Sell,        | Empowerment for      | 2022-23       |    |
| Students" Campaign                  | Maheshtala College       | SC/ST Students       | (10.01.23)    |    |
| 34. Cleanliness Drive Programme at  | NSS UNIT, Maheshtala     |                      | 2022-23       | 12 |
| Hatbaria, 24 Pgs(s), West Bengal    | College                  | Safe Drive Safe Life | (15.01.23)    |    |
| 35. Covid-19 awareness and          |                          |                      |               | 10 |
| sanitization camp in Maheshtala     | NSS UNIT, Maheshtala     |                      | 2022-23       |    |
| college campus.                     | College                  | Health Awareness     | (22.03.2023)  |    |
|                                     |                          |                      | 2022-23       | 16 |
| 36. Plastic Packet Boycott Campaign | NSS UNIT, Maheshtala     | Sustainable          | (24.03.23)    |    |
| in Bata More Market                 | College                  | Development          |               |    |
|                                     |                          | Beti Bachao Beti     |               | 20 |
|                                     |                          | Padao, Jol Dhoro Jol |               |    |
|                                     |                          | Voro,Cleanliness     |               |    |
|                                     |                          | Drive, Antipollution |               |    |
|                                     |                          | Drive, Water         |               |    |
|                                     |                          | Preservation, Health | 2022-23       |    |
|                                     | NSS UNIT, Maheshtala     | Awareness, Electoral | (25.3.2023 to |    |
| 37. Seven-Day Special Camp          | College                  | Literacy Awareness,  | 31.3.2023)    |    |
| ×                                   | NSS Unit,                |                      |               | 13 |
|                                     | Maheshtala College       |                      |               |    |
|                                     | in collaboration with    |                      |               |    |
|                                     | Dept of Political        |                      |               |    |
| 38. Electorate Literacy Program in  | science, Maheshtala      |                      | 2022-2023     |    |
| Maheshtala Gram Panchayat           | College                  | Electoral Literacy   | (25.03.2023)  |    |
| Manesiltara Orani i aneilayat       | NSS UNIT, Maheshtala     |                      |               | 20 |
| 39. Drug Awareness Day Campaign     | College in collaboration |                      |               | 20 |
| from Maheshtala College to Bata     | with Maheshtala Police   |                      | 2022-2023     |    |
| More, Maheshtala, WB                | Station, WB              | Drug Awareness       | (09.04.2023)  |    |
| 40. "Bright Minds, Bright Futures"  | NSS UNIT, Maheshtala     | 2109110000           | 2022-2023     | 15 |
| Campaign in Maheshtala Area         | College                  | Project Literacy     | (12.04.2023)  | 10 |
| Sumpuisni in Munoshulu Mou          | 0011050                  | 1 Tojeet Enterde y   | (12.01.2023)  | I  |