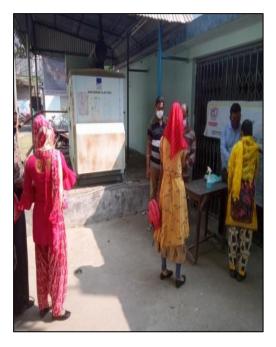

|                                       | NSS UNIT in        |                              |                                       | 17 |
|---------------------------------------|--------------------|------------------------------|---------------------------------------|----|
|                                       | collaboration with | Minority                     |                                       |    |
| 14. Minority Student                  | Scholarship Sell,  | Student                      | 2019-2020                             |    |
| <b>Empowerment Initiative</b>         | Maheshtala College | Empowerment                  | (04.12.2019)                          |    |
| 15. "Secret Santa" celebration on the |                    |                              | , , , , , , , , , , , , , , , , , , , | 15 |
| eve of X-Mas with specially abled     | NSS                |                              |                                       |    |
| children on 23rd December 2019        | UNIT,Maheshtala    |                              | 2019-2020                             |    |
|                                       | College            | Bikshit-Bharat               | (23.12.2019)                          |    |
| 16. Household survey on sanitation    |                    |                              |                                       | 12 |
| and cleanliness at Bowali,            |                    |                              |                                       |    |
| Bakrahat& Budge Budge –II on          |                    | ~                            | 0010 0000                             |    |
| 18th February 2020.                   | NSS UNIT,          | Survey                       | 2019-2020                             |    |
|                                       | Maheshtala College | Programme                    | (18.02.2020)                          | 12 |
|                                       |                    | Food & Nutrition             |                                       | 13 |
|                                       |                    | Awareness among children and |                                       |    |
|                                       |                    | mother. Gloves               |                                       |    |
|                                       |                    | distribution among           |                                       |    |
|                                       |                    | the local women,             |                                       |    |
|                                       |                    | Sit and draw                 |                                       |    |
|                                       |                    | competition for the          |                                       |    |
|                                       |                    | children, Awareness          |                                       |    |
|                                       |                    | and Campaign for             |                                       |    |
|                                       |                    | "Swachh Bharat"              |                                       |    |
|                                       |                    | mission :Door-to-            |                                       |    |
|                                       |                    | door survey among            |                                       |    |
|                                       |                    | the local women,             |                                       |    |
| 17. Special Camp Programme at         |                    | Cultural                     |                                       |    |
| Chingripota village, Balarampur,      |                    | programme &                  | 2019-2020                             |    |
| Maheshtala, 24 Pgs(s), West           | NSS UNIT,          | Valedictory                  | (24.03.20-                            |    |
| Bengal                                | Maheshtala College | programme                    | 30.04.20)                             |    |
| 18. Sanitization and Awareness        |                    |                              | 2021-2022                             | 17 |
| Programme at Maheshtala               | NSS UNIT,          | Health                       | (16.11.2021-                          |    |
| College Campus                        | Maheshtala College | Awareness                    | 23.11.2021)                           |    |