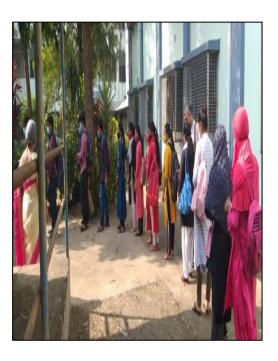

### 5. Free Health Check-Up Programmeat Chingripota village, Balarampur, Maheshtala, 24 Pgs(s), West Bengal: 21.01.19.

On January 21, 2019, the NSS UNIT, Maheshtala College, in collaboration with IQAC, organized a Free Health Check-Up Programme at Chingripota village, Balarampur, Maheshtala, West Bengal, under the scheme of Health and Hygiene. The event aimed to provide accessible healthcare services to the residents of the village. A team of healthcare professionals conducted comprehensive health check-ups, including vital signs assessment, general health screenings, and consultations. Residents received valuable medical advice and information on preventive measures to maintain their health. The collaboration between NSS UNIT and IQAC ensured the smooth execution and success of the programme. Through this initiative, the organizers reaffirmed their commitment to promoting health and well-being in rural communities. The Free Health Check-Up Programme at Chingripota village was met with gratitude and appreciation from the residents, emphasizing the importance of such initiatives in addressing healthcare disparities.