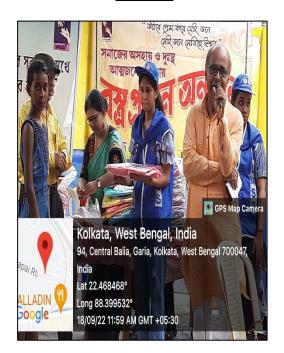

|                                    | NSS UNIT,             |                  |              | 17 |
|------------------------------------|-----------------------|------------------|--------------|----|
|                                    | Maheshtala College    |                  |              | 17 |
| 25. Awareness Programme on         | in Collaboration With |                  |              |    |
| Women's Traffickingat Rabindra     | Bengali Department,   | Women            | 2022-23      |    |
| Balika Vidyapith, WB               | Maheshtala College    | Empowerment      | (30.04.2022) |    |
| 26. World Environment Day          | Manesinala Conege     | Empowerment      | (30.04.2022) | 18 |
| celebration with Sapling           |                       |                  |              | 10 |
| distribution programme to the      | NSS UNIT,             |                  | 2022-23      |    |
| local people                       | Maheshtala College    | Global Warming   | (05.06.2022) |    |
| local people                       | NSS UNIT,             | Gibbai wanning   | (03.00.2022) | 12 |
| 27. Threads of Change Programme at | Maheshtala College    | Sabka Saath      | 2022-23      | 12 |
| Balia,Garia Station                | Manesinala Conege     | Sabka Bikash     | (18.09.2022) |    |
| 28. Awareness Campaign on          |                       | Sauka Dikasii    | (10.09.2022) | 20 |
| 'Recycling and Reuse of            |                       |                  |              | 20 |
| Wastewater' in the slum area of    | NSS UNIT,             | Sustainable      | 2022-23      |    |
| Nangi station                      | Maheshtala College    | Development      | (21.09.2022) |    |
| Nangi station                      | NSS UNIT in           | Development      | (21.0).2022) | 15 |
|                                    | collaboration with    |                  |              | 15 |
|                                    | ANTI RAGGING          |                  |              |    |
| 29. Anti Ragging Awareness         | SELL, Maheshtala      | Anti Ragging     | 2022-23      |    |
| Programme                          | College               | Awareness        | (02.09.2022) |    |
| 30. 'Angel Wings for Children'     | conege                | 1 Wareness       | (02:09:2022) | 20 |
| Campaign at at Chingripota         |                       |                  | 2022-23      | 20 |
| village, Balarampur, Maheshtala,   | NSS UNIT,             | Sabka Saath      | (10.10.2022) |    |
| 24 Pgs(s), West Bengal             | Maheshtala College    | Sabka Bikash     | (10.10.2022) |    |
|                                    |                       |                  |              | 29 |
| 31. Dengue Awareness Programme     |                       |                  | 2022-23      | 23 |
| at Maheshtala Municipality         | NSS UNIT,             | Health           | (23.11.2022) |    |
| area                               | Maheshtala College    | Awareness        |              |    |
|                                    | NSS UNIT,             |                  |              | 15 |
|                                    | Maheshtala College    |                  |              |    |
|                                    | in collaboration with |                  |              |    |
| 32. "Khusir Jhuli Programme" at    | Department of         |                  | 2022-23      |    |
| Budge Budge Area, South 24         | Bengali, Maheshtala   |                  | (27.11.2022) |    |
| Parganas, West Bengal              | College               | Project Literacy |              |    |