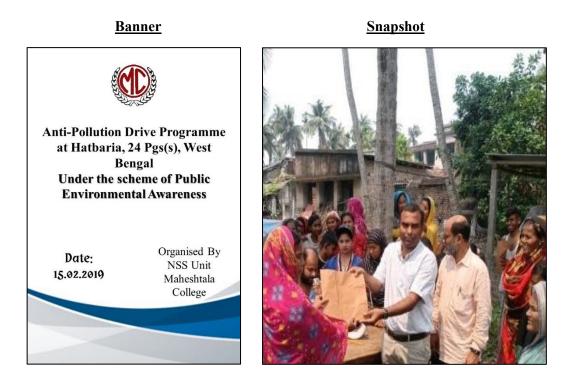

| Programme at Hatbaria, 24                                                                                                                                                                                              |                                                                                                                                                                                                                                  | - ·          |                                                                                                                  | 16             |
|------------------------------------------------------------------------------------------------------------------------------------------------------------------------------------------------------------------------|----------------------------------------------------------------------------------------------------------------------------------------------------------------------------------------------------------------------------------|--------------|------------------------------------------------------------------------------------------------------------------|----------------|
| $\mathbf{D}_{\mathbf{r}}(\mathbf{r})$ We at $\mathbf{D}_{\mathbf{r}}(\mathbf{r}) = 1$                                                                                                                                  | NSS UNIT,                                                                                                                                                                                                                        | Environmenta | 2019-2020                                                                                                        |                |
| Pgs(s), West Bengal<br>8. "Vriksha Bitaran" Programme                                                                                                                                                                  | Maheshtala College                                                                                                                                                                                                               | l Awareness  | (15.02.2019)                                                                                                     | 14             |
| to the Local Peoples of                                                                                                                                                                                                |                                                                                                                                                                                                                                  | Public       |                                                                                                                  | 14             |
| Maheshtala, South 24                                                                                                                                                                                                   | NSS UNIT,                                                                                                                                                                                                                        | Environmenta | 2019-2020                                                                                                        |                |
| Parganas, WB                                                                                                                                                                                                           | Maheshtala College                                                                                                                                                                                                               | l Awareness  | (06.06.19)                                                                                                       |                |
|                                                                                                                                                                                                                        |                                                                                                                                                                                                                                  |              | (*******)                                                                                                        | 18             |
|                                                                                                                                                                                                                        |                                                                                                                                                                                                                                  |              |                                                                                                                  |                |
|                                                                                                                                                                                                                        |                                                                                                                                                                                                                                  |              |                                                                                                                  |                |
|                                                                                                                                                                                                                        | NSS UNIT,                                                                                                                                                                                                                        |              |                                                                                                                  |                |
|                                                                                                                                                                                                                        | Maheshtala College in                                                                                                                                                                                                            |              |                                                                                                                  |                |
| 9. International Day Against                                                                                                                                                                                           | collaboration with                                                                                                                                                                                                               | -            |                                                                                                                  |                |
| Drug Abuse & Illicit                                                                                                                                                                                                   | Maheshtala Police                                                                                                                                                                                                                | Drug         | 2019-2020                                                                                                        |                |
| Trafficking                                                                                                                                                                                                            | Station, WB                                                                                                                                                                                                                      | Awareness    | (26.06.19)                                                                                                       | 47             |
| 10. Supply of relief material to the                                                                                                                                                                                   |                                                                                                                                                                                                                                  |              |                                                                                                                  | 17             |
| "Bulbul Cyclone" affected                                                                                                                                                                                              |                                                                                                                                                                                                                                  | Disaster     |                                                                                                                  |                |
|                                                                                                                                                                                                                        | NSS UNIT                                                                                                                                                                                                                         |              | 2019-2020                                                                                                        |                |
|                                                                                                                                                                                                                        | -                                                                                                                                                                                                                                |              |                                                                                                                  |                |
|                                                                                                                                                                                                                        |                                                                                                                                                                                                                                  | e e          | ()                                                                                                               | 13             |
|                                                                                                                                                                                                                        |                                                                                                                                                                                                                                  | Environmenta |                                                                                                                  |                |
|                                                                                                                                                                                                                        |                                                                                                                                                                                                                                  | 1 Awareness  |                                                                                                                  |                |
|                                                                                                                                                                                                                        | NSS Unit, Maheshtala                                                                                                                                                                                                             | programme    |                                                                                                                  |                |
|                                                                                                                                                                                                                        |                                                                                                                                                                                                                                  |              |                                                                                                                  |                |
|                                                                                                                                                                                                                        |                                                                                                                                                                                                                                  |              |                                                                                                                  |                |
| andEnvironmental Initiatives                                                                                                                                                                                           |                                                                                                                                                                                                                                  | Programme    |                                                                                                                  |                |
| 12 ULban Share Darrahammant                                                                                                                                                                                            | Municipality                                                                                                                                                                                                                     |              | (21.11.2019)                                                                                                     | 10             |
|                                                                                                                                                                                                                        |                                                                                                                                                                                                                                  |              |                                                                                                                  | 10             |
|                                                                                                                                                                                                                        | NSS UNIT                                                                                                                                                                                                                         | Sabka Sath   | 2019-2020                                                                                                        |                |
| -                                                                                                                                                                                                                      | -                                                                                                                                                                                                                                |              |                                                                                                                  |                |
| Dengar                                                                                                                                                                                                                 |                                                                                                                                                                                                                                  |              | (2//11/2017)                                                                                                     | 17             |
|                                                                                                                                                                                                                        |                                                                                                                                                                                                                                  |              |                                                                                                                  | _,             |
|                                                                                                                                                                                                                        |                                                                                                                                                                                                                                  |              |                                                                                                                  |                |
|                                                                                                                                                                                                                        | NSS Unit                                                                                                                                                                                                                         |              |                                                                                                                  |                |
| 13. Public Awareness                                                                                                                                                                                                   | -                                                                                                                                                                                                                                |              |                                                                                                                  |                |
|                                                                                                                                                                                                                        | Ū.                                                                                                                                                                                                                               |              |                                                                                                                  |                |
| •                                                                                                                                                                                                                      |                                                                                                                                                                                                                                  |              | 2019-2020                                                                                                        |                |
|                                                                                                                                                                                                                        | 1 0 1 5                                                                                                                                                                                                                          |              |                                                                                                                  |                |
| people at Bakkhali on 20th<br>November 2019.<br>11. Sustainable Living with Green<br>andEnvironmental Initiatives<br>12. Urban Slum Development<br>Program at Nangi Station<br>area, South 24 Parganas, West<br>Bengal | NSS UNIT,<br>Maheshtala College<br>NSS Unit,Maheshtala<br>College in<br>collaboration with<br>Maheshtala<br>Municipality<br>NSS UNIT,<br>Maheshtala College<br>in collaboration with<br>Dept of Geography,<br>Maheshtala College | 1 Awareness  | 2019-2020<br>(20.11.2019)<br>2019-2020<br>(21.11.2019)<br>2019-2020<br>(27.11.2019)<br>2019-2020<br>(02.12.2019) | 13<br>16<br>17 |