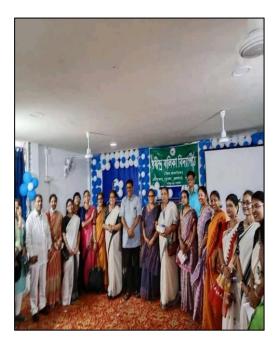

|                                    | NSS UNIT,             |                  |              | 17 |
|------------------------------------|-----------------------|------------------|--------------|----|
|                                    | Maheshtala College    |                  |              | 17 |
| 25. Awareness Programme on         | in Collaboration With |                  |              |    |
| Women's Traffickingat Rabindra     | Bengali Department,   | Women            | 2022-23      |    |
| Balika Vidyapith, WB               | Maheshtala College    | Empowerment      | (30.04.2022) |    |
| 26. World Environment Day          | Manesinala Conege     | Empowerment      | (30.04.2022) | 18 |
| celebration with Sapling           |                       |                  |              | 10 |
| distribution programme to the      | NSS UNIT,             |                  | 2022-23      |    |
| local people                       | Maheshtala College    | Global Warming   | (05.06.2022) |    |
| local people                       | NSS UNIT,             | Gibbai wanning   | (03.00.2022) | 12 |
| 27. Threads of Change Programme at | Maheshtala College    | Sabka Saath      | 2022-23      | 12 |
| Balia,Garia Station                | Manesinala Conege     | Sabka Bikash     | (18.09.2022) |    |
| 28. Awareness Campaign on          |                       | Sauka Dikasii    | (10.09.2022) | 20 |
| 'Recycling and Reuse of            |                       |                  |              | 20 |
| Wastewater' in the slum area of    | NSS UNIT,             | Sustainable      | 2022-23      |    |
| Nangi station                      | Maheshtala College    | Development      | (21.09.2022) |    |
| Nangi station                      | NSS UNIT in           | Development      | (21.0).2022) | 15 |
|                                    | collaboration with    |                  |              | 15 |
|                                    | ANTI RAGGING          |                  |              |    |
| 29. Anti Ragging Awareness         | SELL, Maheshtala      | Anti Ragging     | 2022-23      |    |
| Programme                          | College               | Awareness        | (02.09.2022) |    |
| 30. 'Angel Wings for Children'     | conege                | 1 Wareness       | (02:09:2022) | 20 |
| Campaign at at Chingripota         |                       |                  | 2022-23      | 20 |
| village, Balarampur, Maheshtala,   | NSS UNIT,             | Sabka Saath      | (10.10.2022) |    |
| 24 Pgs(s), West Bengal             | Maheshtala College    | Sabka Bikash     | (10.10.2022) |    |
|                                    |                       |                  |              | 29 |
| 31. Dengue Awareness Programme     |                       |                  | 2022-23      | 23 |
| at Maheshtala Municipality         | NSS UNIT,             | Health           | (23.11.2022) |    |
| area                               | Maheshtala College    | Awareness        |              |    |
|                                    | NSS UNIT,             |                  |              | 15 |
|                                    | Maheshtala College    |                  |              |    |
|                                    | in collaboration with |                  |              |    |
| 32. "Khusir Jhuli Programme" at    | Department of         |                  | 2022-23      |    |
| Budge Budge Area, South 24         | Bengali, Maheshtala   |                  | (27.11.2022) |    |
| Parganas, West Bengal              | College               | Project Literacy |              |    |