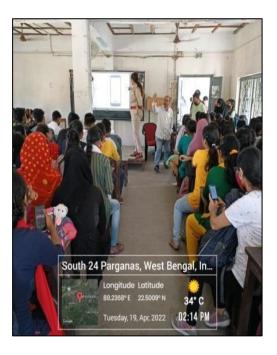

4.2022

A Self-Safety Awareness Programme was held on 19th April 2022 in Maheshtala, South 24 Parganas, West Bengal. The event was organized by the NSS UNIT of Maheshtala College in collaboration with Maheshtala Police Station, WB.

A total of 14 students and 11 teachers from the college actively participated in the program.

The initiative aimed to educate participants about personal safety, self-defense techniques, and measures to prevent various types of crimes. Representatives from the police station conducted workshops and demonstrations to empower individuals with the knowledge and skills needed to protect themselves.

Through this collaborative effort, the programme aimed to promote self-safety awareness and enhance the safety and security of the community in Maheshtala.



Banner



**Snapshot** 

RDas







BUDGE BUDGE TRUNK ROAD, MAHESHTALA, KOLKATA – 700139 E-mail: <u>maheshtalacollege@yahoo.com/</u> principal.maheshtalacollege@gmail.com ①: 6289482452 ( Office ) Website: <u>www.maheshtalacollege.ac.in</u>

### List of Participants



RDas





BUDGE BUDGE TRUNK ROAD, MAHESHTALA, KOLKATA – 700139 E-mail: <u>maheshtalacollege@yahoo.com/</u> principal.maheshtalacollege@gmail.com ①: 6289482452 ( Office ) Website: www.maheshtalacollege.ac.in

### 20. Hygiene and Cleanliness Awareness Campaign in Memanpur area on 26.04.2022:

The NSS unit of Maheshtala College organized a Hygiene and Cleanliness awareness campaign on 26.04.2022 in the Memanpur area. The people of Memanpur actively participated in the programme and they were sanitized about how dirty and unhealthy envi