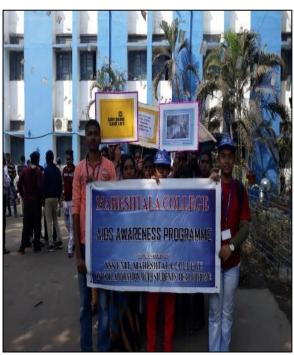

ality Areas: 05.02.2019.

On February 5, 2019, the NSS UNIT, Maheshtala College organized an AIDS Awareness Programme in the Maheshtala Municipality Area under the Red Ribbon scheme. The event aimed to educate residents about HIV/AIDS prevention, transmission, and stigma reduction. Informational sessions, interactive workshops, and distribution of educational materials were conducted to raise awareness about the importance of safe practices and regular testing. The programme successfully engaged the community and emphasized the significance of addressing HIV/AIDS as a public health priority. Through this initiative, the NSS UNIT demonstrated its commitment to promoting health education and fostering a supportive environment for individuals affected by HIV/AIDS.

Banner

<u>Snapshot</u>





RDas







BUDGE BUDGE TRUNK ROAD, MAHESHTALA, KOLKATA – 700139 E-mail: <u>maheshtalacollege@yahoo.com/</u> principal.maheshtalacollege@gmail.com ①: 6289482452 ( Office ) Website: <u>www.maheshtalacollege.ac.in</u>

#### **Attendance**

| NAME            | DESIGNATION           | DEPARTMENT | SIGNATURE                     |
|-----------------|-----------------------|------------|-------------------------------|
| ZAHIRHOSSAIN    | I Molla Student       | AZEM       | Zahin Hossain Molla           |
| Gulnut Khal     | on Student.           | 1)         | Gulnar Waloon                 |
|                 | na. Student           | 1.5        | Sonar Hazen                   |
| puja Raid       | for in                | 21         | pupp Baridya                  |
| perity Nask     | esz v