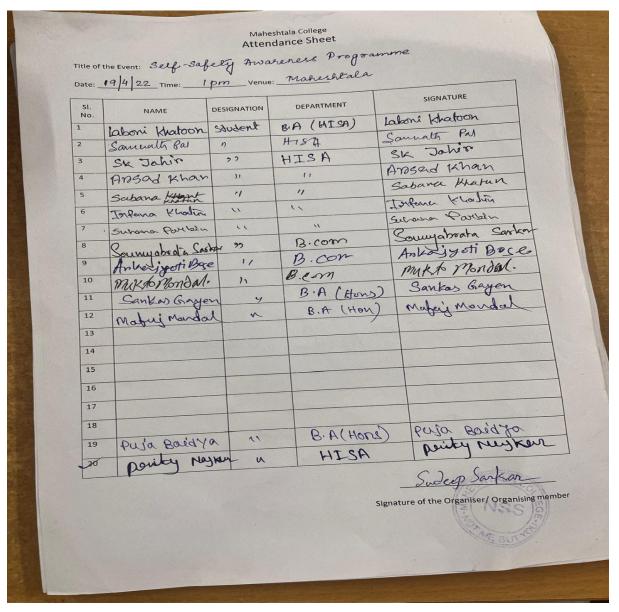

RDas

BUDGE BUDGE TRUNK ROAD, MAHESHTALA, KOLKATA – 700139 E-mail: <u>maheshtalacollege@yahoo.com/</u> principal.maheshtalacollege@gmail.com D: 6289482452 (Office )

Website: www.maheshtalacollege.ac.in

|                                                | NSS Unit,                       |                |              | 20 |
|------------------------------------------------|---------------------------------|----------------|--------------|----|
|                                                | Maheshtala College              |                |              |    |
| 19. Mission Digital Literacy -                 | in collaboration with           | Mission        |              |    |
| Supporting Poor Child                          | Dept of Geography,              | Digital        | 2021-2022    |    |
| Education                                      | Maheshtala College              | Literacy       | 19.11.2021   |    |
| 20. Health Awareness Programme                 | NSS UNIT, Maheshtala            | Health         | 2021-2022    | 20 |
| Hatbaria, 24 Pgs(s), West Bengal               | College                         | Awareness      | (15.03.2022) |    |
|                                                |                                 | Covid-19       |              | 20 |
|                                                |                                 | Awareness and  |              |    |
|                                                |                                 | Sanitization,  |              |    |
|                                                |                                 | Plastic Packet |              |    |
|                                                |                                 | Boycott,       |              |    |
|                                                |                                 | Recycling and  |              |    |
|                                                |                                 | Reuse of Waste |              |    |
|                                                |                                 | Water,         |              |    |
|                                                |                                 | Cleanliness    |              |    |
|                                                |                                 | Drive,         | 2021-2022    |    |
|                                                | NSS UNIT, Maheshtala            | Educational    | (22.03.2022- |    |
| 21. Seven-Day Special Camp                     | College                         | Awareness,     | 29.03.2022)  |    |
|                                                | NSS UNIT, Maheshtala            |                |              | 14 |
|                                                | College in                      |                |              |    |
|                                                | Collaboration With              |                | 2022.22      |    |
| 22. Self-Safety Awareness                      | Maheshtala Police               | Self-Safety    | 2022-23      |    |
| Programme                                      | Station, WB                     | Awareness      | (19.04.2022) | 15 |
| 23. Hygiene and Cleanliness                    | NSS UNIT Mahashtala             | Health         | 2022-23      | 15 |
| Awareness Campaign in                          | NSS UNIT, Maheshtala<br>College | Awareness      | (26.04.2022) |    |
| Memanpur area                                  |                                 | Literacy       | 2022-23      | 20 |
| 24. Educational Awareness camp in<br>Parbangla | NSS UNIT, Maheshtala<br>College | Awareness      | (28.04.2022) | 20 |
| raroangia                                      | College                         | Awareness      | (20.04.2022) |    |