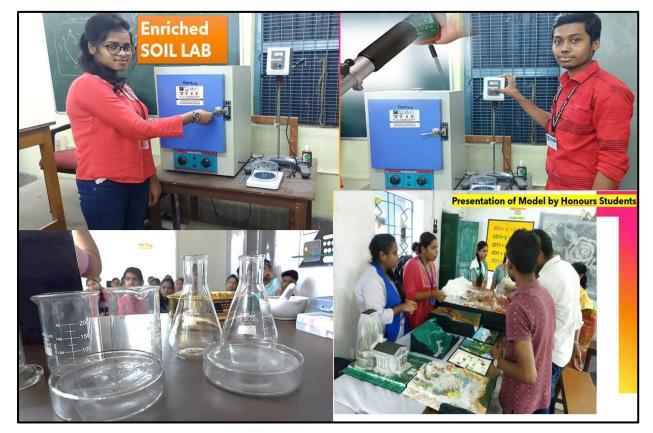

### **Laboratory facilities**

Maheshtala College contains 5 laboratories. These are Chemistry laboratory, Physics laboratory, Computer science laboratory, Journalism and Mass Communication laboratory, Geography laboratory.