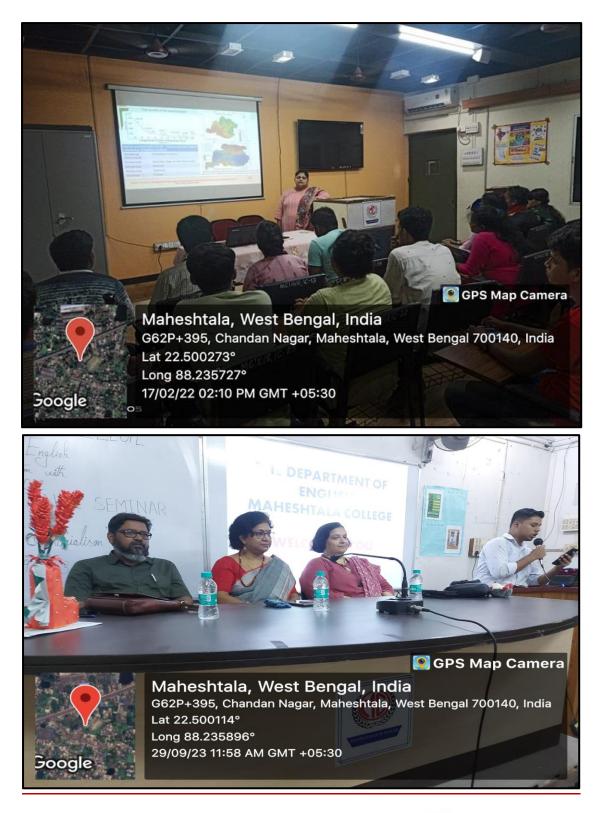

### **ICT enabled Seminar Halls**

BUDGE BUDGE TRUNK ROAD, MAHESHTALA, KOLKATA – 700139 E-mail: <u>maheshtalacollege@yahoo.com/</u> principal.maheshtalacollege@gmail.com ①: 6289482452 (Office)

Website: www.maheshtalacollege.ac.in

### **<u>Computing equipment & ICT facilities</u>**

As part of college initiative to offer ICT facilities, there are 42 Desktop computers and 15 laptops available for students and teachers. Beside the classrooms, there are 2 ICT enabled seminar halls.