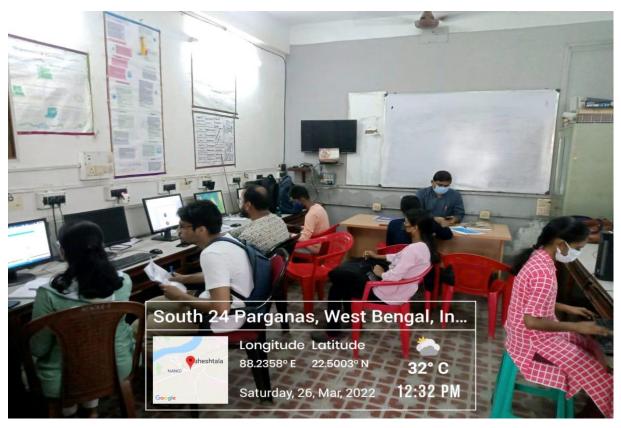

### **<u>Computing equipment & ICT facilities</u>**

As part of college initiative to offer ICT facilities, there are 42 Desktop computers and 15 laptops available for students and teachers. Beside the classrooms, there are 2 ICT enabled seminar halls.