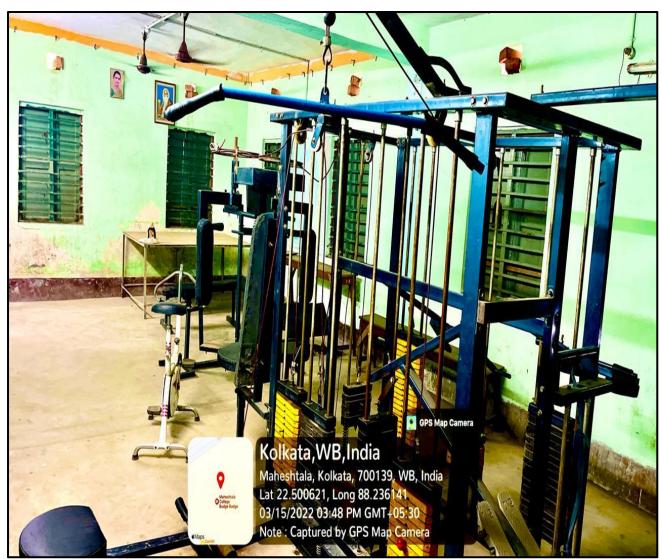

### Facilities for games, Gymnasium etc.

The college has a small gymnasium having Exercycle, Jogging machine, Stepper, Multigym. The boys' common room has two large carrom boards, chess boards.

### Picture of Gymnasium

RDas

BUDGE BUDGE TRUNK ROAD, MAHESHTALA, KOLKATA – 700139 E-mail: <u>maheshtalacollege@yahoo.com/</u> principal.maheshtalacollege@gmail.com ①: 6289482452 ( Office ) Website: <u>www.maheshtalacollege.ac.in</u>