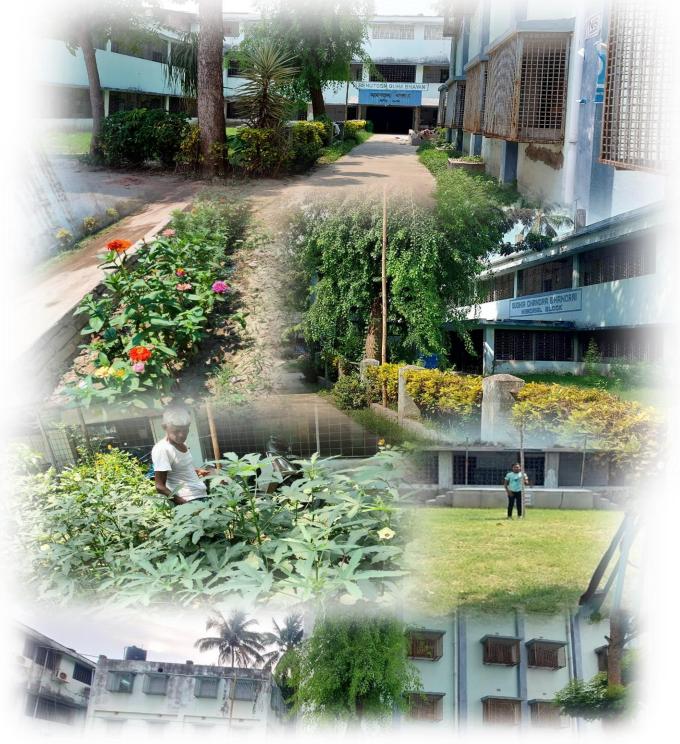

The college has a green campus of 3188 square meters or 0.787 acres, with four buildings dedicated to teaching-learning process.

### **Campus Layout**

# Maheshtala College Campus

BUDGE BUDGE TRUNK ROAD, MAHESHTALA, KOLKATA – 700139 E-mail: <u>maheshtalacollege@yahoo.com/</u> principal.maheshtalacollege@gmail.com ①: 6289482452 ( Office )

Website: www.maheshtalacollege.ac.in

### Location of Maheshtala College

Maheshtala College is situated at Budge Budge Trunck Road, Maheshtala, Kolkata, West Bengal, 700139

### **Sports Facilities**

The college has a playground and a garden with landscaping and a small kitchen garden in front of the canteen. As part of a collaborative extension activity, the smaller playground is used by a local NGO for autistic children.

### **Gardens**

**Picture of Gardens** 

BUDGE BUDGE TRUNK ROAD, MAHESHTALA, KOLKATA – 700139 E-mail: <u>maheshtalacollege@yahoo.com/</u> principal.maheshtalacollege@gmail.com ①: 6289482452 ( Office ) Website: <u>www.maheshtalacollege.ac.in</u>

**Picture of Gardens** 

BUDGE BUDGE TRUNK ROAD, MAHESHTALA, KOLKATA – 700139 E-mail: <u>maheshtalacollege@yahoo.com/</u> principal.maheshtalacollege@gmail.com ③: 6289482452 (Office)

Website: www.maheshtalacollege.ac.in