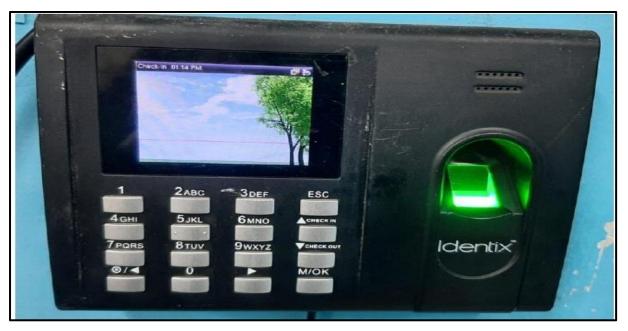

### **Security Services**

CCTV surveillance is deployed throughout the campus. Bio-metric attendance system is used in the college for Teaching staff and Non-Teaching stuff.

### **Bio-metric Attendance System**

BUDGE BUDGE TRUNK ROAD, MAHESHTALA, KOLKATA – 700139 E-mail: <u>maheshtalacollege@yahoo.com/</u> principal.maheshtalacollege@gmail.com ①: 6289482452 ( Office ) Website: <u>www.maheshtalacollege.ac.in</u>