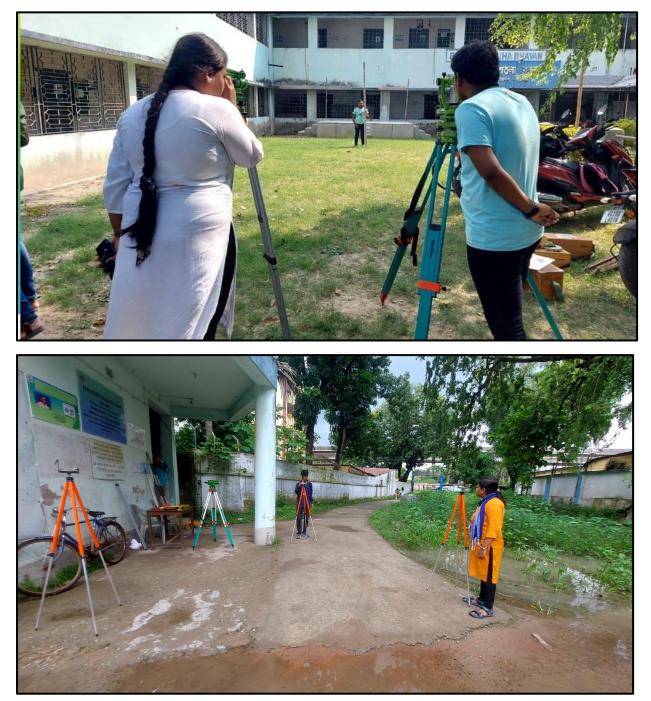

### **Sports Facilities**

The college has a playground and a garden with landscaping and a small kitchen garden in front of the canteen. As part of a collaborative extension activity, the smaller playground is used by a local NGO for autistic children.

Website: www.maheshtalacollege.ac.in

**Playground used for outdoor Survey** 

RDas

BUDGE BUDGE TRUNK ROAD, MAHESHTALA, KOLKATA – 700139 E-mail: <u>maheshtalacollege@yahoo.com/</u> principal.maheshtalacollege@gmail.com ①: 6289482452 ( Office )