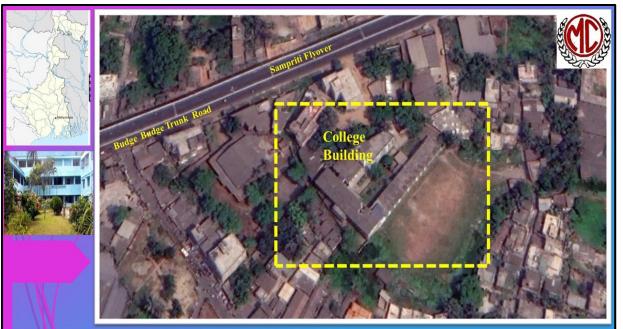

The college has a green campus of 3188 square meters or 0.787 acres, with four buildings dedicated to teaching-learning process.

### **Campus Layout**

### Location of Maheshtala College

Maheshtala College is situated at Budge Budge Trunck Road, Maheshtala, Kolkata, West Bengal, 700139