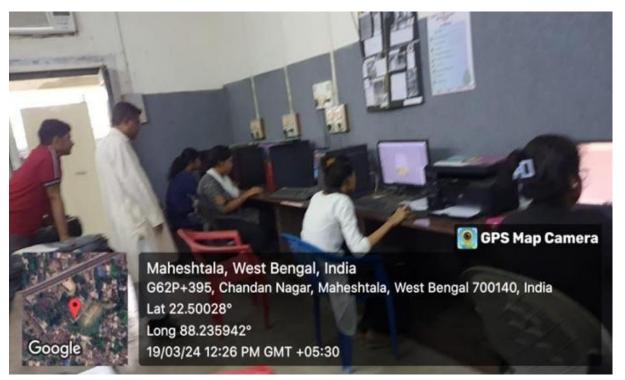

### **<u>Computing equipment & ICT facilities</u>**

As part of college initiative to offer ICT facilities, there are 42 Desktop computers and 15 laptops available for students and teachers. Beside the classrooms, there are 2 ICT enabled seminar halls.