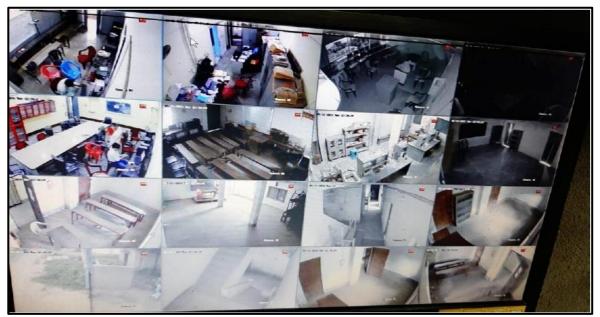

### **Security Services**

CCTV surveillance is deployed throughout the campus. Bio-metric attendance system is used in the college for Teaching staff and Non-Teaching stuff.

### **CCTV Surveillance**