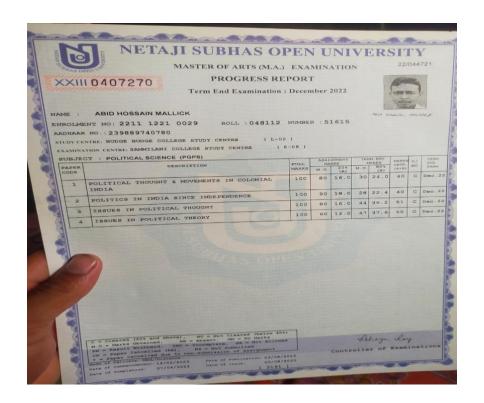

### 7. Appointment letter of Srijita Nasrin

\* System generated report and does not require signature

Printed by: SYSTEM\_GENERATED

Print Date & Time: 22/03/2024 1.27 P

BUDGE BUDGE TRUNK ROAD, MAHESHTALA, KOLKATA - 700 139
E-mail: maheshtalacoilege@yahoo.com / principal.maheshtalacoilege@gmail.com
Call: 6289482452 (Office)
Website: www.maheshtalacoilege.ac.in