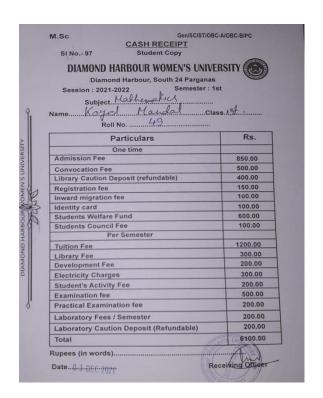

### 2. Admission receipt of Riyasa Khatun

|                   | CASH RECEIPT              |                  |
|-------------------|---------------------------|------------------|
| SI No 171/23      | Student Copy              |                  |
| DIAMOND H         | ARBOUR WOMEN'S UN         | IVERSITY (       |
| Diamor            | d Harbour, South 24 Parga | nas              |
| Session: 2023-    |                           |                  |
| Subject.          | Bengali<br>a Khatun       | Class M. A.      |
|                   | No                        |                  |
| F                 | Particulars               | Rs.              |
|                   | One time                  |                  |
| Admission Fee     | 1000.00                   |                  |
| Convocation Fee   |                           | 500.00           |
| Library Caution E | 200.00                    |                  |
| Registration fee  | 200.00                    |                  |
| Inward migration  | fee                       | 100.00           |
| Identity card     | 100.00                    |                  |
| Student Welfare   | Fund                      | 600.00           |
| Students' Counc   | il Fee                    | 100.00           |
| F                 | er Semester               |                  |
| Tuition Fee       |                           | 1500.00          |
| Library Fee       |                           | 500.00           |
| Development Fe    |                           | 300.00           |
| Electricity Charg |                           | 200.00           |
| Student's Activi  |                           | 500.00           |
| Examination fee   |                           | 6300.00          |
| Total             |                           | 6300.00          |
| Rupees (in word   | s)Six.Thousand.and.Thre   | e Hundred Only   |
|                   |                           | 609.10           |
| Date 09.10.       | 2023                      | Receiving Office |