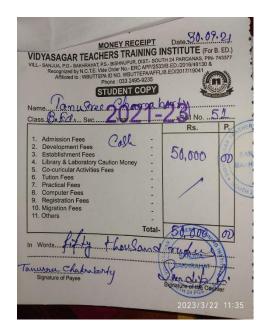

### 2. Admission receipt of Riyasa Khatun

|                   | CASH RECEIPT              |                  |
|-------------------|---------------------------|------------------|
| SI No 171/23      | Student Copy              |                  |
| DIAMOND H         | ARBOUR WOMEN'S UN         | IVERSITY (       |
| Diamor            | d Harbour, South 24 Parga | nas              |
| Session: 2023-    |                           |                  |
| Subject.          | Bengali<br>a Khatun       | Class M. A.      |
|                   | No                        |                  |
| F                 | Particulars               | Rs.              |
|                   | One time                  |                  |
| Admission Fee     | 1000.00                   |                  |
| Convocation Fee   |                           | 500.00           |
| Library Caution E | 200.00                    |                  |
| Registration fee  | 200.00                    |                  |
| Inward migration  | fee                       | 100.00           |
| Identity card     | 100.00                    |                  |
| Student Welfare   | Fund                      | 600.00           |
| Students' Counc   | il Fee                    | 100.00           |
| F                 | er Semester               |                  |
| Tuition Fee       |                           | 1500.00          |
| Library Fee       |                           | 500.00           |
| Development Fe    |                           | 300.00           |
| Electricity Charg |                           | 200.00           |
| Student's Activi  |                           | 500.00           |
| Examination fee   |                           | 6300.00          |
| Total             |                           | 6300.00          |
| Rupees (in word   | s)Six.Thousand.and.Thre   | e Hundred Only   |
|                   |                           | 609.10           |
| Date 09.10.       | 2023                      | Receiving Office |