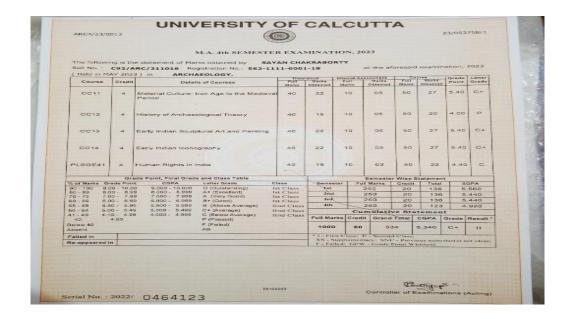

### 10. Mark sheet of Sayan Chakraborty

BUDGE BUDGE TRUNK ROAD, MAHESHTALA, KOLKATA - 700 139
E-mail: maheshtalacoilege@yahoo.com / principal.maheshtalacoilege@gmail.com
Cail: 6289482452 (Office)
Website: www.maheshtalacoilege.ac.in

### 11. Mark sheet of Sayak Chakraborty

|                | ARC-1/23/                               |          |                                 |                                           |             |                                          |            |                                     |                  |         | 23/06     | 9288/2      |
|----------------|-----------------------------------------|----------|---------------------------------|-------------------------------------------|-------------|------------------------------------------|------------|-------------------------------------|------------------|---------|-----------|-------------|
|                |                                         |          |                                 | M.Sc. 4th SEMB                            | STEREN      | AMINAT                                   | TON :      | 2022                                |                  |         |           |             |
|                | The follow<br>Roll No. :<br>( Held in N | C93/     | ARC/211021 F                    | larks obtained by<br>Registration No.: 56 | SAVAKO      | IAVBARO                                  |            | at the af                           | Oresak           | d exam  | ination   | 2023        |
| I              | Course                                  | Credi    |                                 | HAEOLOGY.                                 | TE          | enterioal                                | Internal A | Santament                           | 1 60             | 24780   | Grade     |             |
| +              |                                         | -        | -                               | and or occurred                           | Marks       |                                          | Marks      | Obtained                            | Marks            | Obtaine |           |             |
| 1              | 0011                                    | 4        | Material Culture<br>Period      | fron Age to the Me                        | dieval 40   | 22                                       | 10         | os                                  | 50               | 27      | 5.40      | G-          |
| 1              | CC12                                    | 4        | History of Archae               | eological Theory                          | 40          | 15                                       | 10         | 0.5                                 | 50               | 20      | 4.00      | 9           |
| 1              | CC13                                    | 4        | Early Indian Soul               | ptural Art and Paint                      | ng 40       | 20                                       | 10         | 05                                  | 50               | 25      | 5.00      | C+          |
| 1              | CC14                                    | 4        | Early Indian Icon               | ography                                   | 40          | 22                                       | 10         | 06                                  | 50               | 28      | 5.60      | 8           |
| PI             | SGE41                                   | 4 /      | Human Rights in I               | India                                     | 40          | 22                                       | 10         | 04                                  | 50               | 26      | 5.21      | G+          |
| 1              | - 1                                     | Grad     | te Point, Final Grade           | e and Class Table                         |             | -                                        |            |                                     |                  |         |           |             |
|                | Marks Gra                               | de Point | CGPA                            | Letter Grade                              | Class       | Sameste                                  | r Ful      | Semester                            | Wise S<br>Credit | Total   |           | GPA         |
| 80 -           |                                         | - 10.00  | 9.000 - 10.000<br>8.000 - 8.999 | O (Outstanding)                           | Ist Class   | 1st                                      |            | 250                                 | 20               | 146     |           | GPA<br>.840 |
| 70 -           | 79 7.00                                 | - 7.99   | 7.000 - 7.999                   | A+ (Excellent)<br>A (Very Good)           | Ist Class   | 2nd                                      | 3          | 250                                 | 20               | 137     | -         | 480         |
| 60 -           |                                         | - 6.99   | 6,000 - 6,999                   | B+ (Good)                                 | Est Class   | 2rd                                      | 2          | 250                                 | 20               | 136     |           | .440        |
| 55 -           |                                         | - 5.99   | 5.500 - 5.999                   | B (Above Average)                         | Had Class   |                                          | 2          | 250                                 | 20               | 126     | 5         | 040         |
| 45 -           |                                         | 4.99     | 4.000 - 4.999                   | C+ (Average)<br>C (Below Average)         | Had Class   |                                          | Cur        | nulative                            | Stat             | emen    | t         |             |
| 40             |                                         | 00       |                                 | P (Passed)                                | Tille Canss | Full Marks                               | Credit     | Grand T                             | otal C           | GPA     | Grade     | Result *    |
| Abset          | nt                                      |          |                                 | F (Failed)<br>AB                          |             | 1000                                     | 80         | 545                                 | 6                | 450     | C+        | 11          |
| Faile<br>Re-ap | d in<br>opeared in                      |          |                                 |                                           |             | * 1 - First C<br>XS - Supp<br>F - Failed |            | - Second C<br>ry: SNC -<br>Grade Po |                  | us seme | ster(s) n | ot elear;   |
|                |                                         |          |                                 |                                           |             |                                          |            | Po                                  | 10-3             | meid    |           |             |