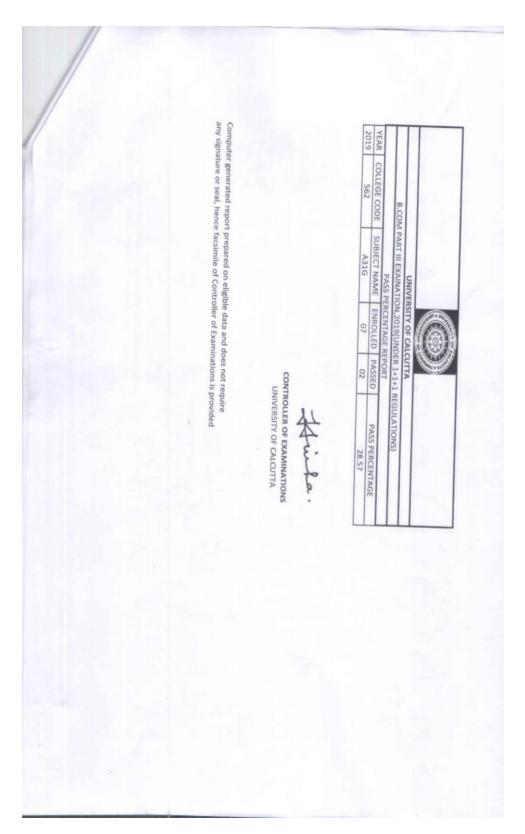

Statement of Provisional Result

E.Com. (Honours/General/Major) EXAMINATION (UNDER CBCS)-2022

| College: | 562 - MAHESHTALA | COLLEGE  |                |               |                 |
|----------|------------------|----------|----------------|---------------|-----------------|
| SL NO.   | STREAM           | CATEGORY | TOTAL APPEARED | TOTAL CLEARED | PASS PERCENTAGE |
| 1        | B.COM.           | Honours  | 8              | 5             | 62.50           |
| 2        | B.COM.           | General  | 9              | 5             | 55.56           |
|          |                  | Total :  | 17             | 10            | 58.82           |

Hinla.

Controller of Examinations University of Calcutta

Computer generated report prepared on eligible data and does not require any signature or seal, hence facsimile of Controller of Examinations is provided.