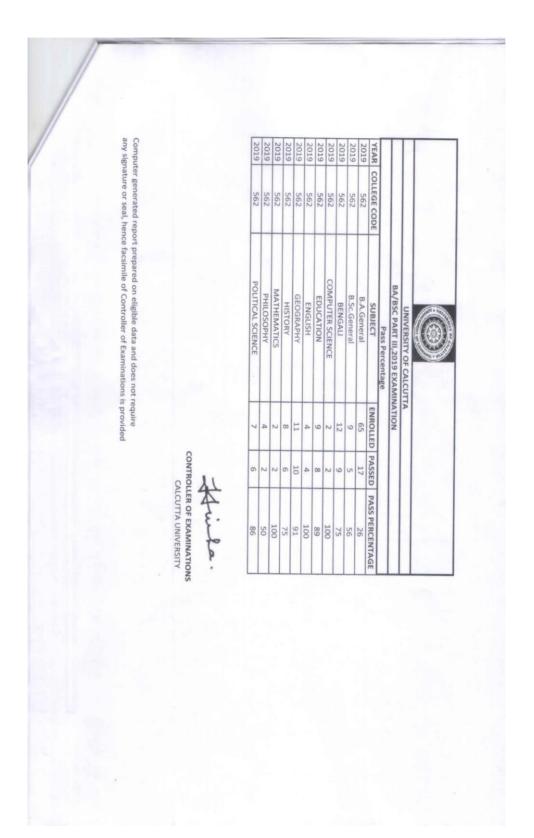

Statement of Provisional Result

B.A/B.Sc. (Honours/General/Major) EXAMINATION (UNDER CBCS)-2022

College: 562 - MAHESHTALA COLLEGE

| SL NO. | STREAM | CATEGORY         | TOTAL APPEARED | TOTAL CLEARED | PASS PERCENTAGE |
|--------|--------|------------------|----------------|---------------|-----------------|
| 1      | B.A.   | ( General )      | 94             | 17            | 19.00           |
| 2      | B.A.   | BNGA ( Honours ) | 17             | 10            | 18.09           |
| 3      | B.A.   | EDCA ( Honours ) | 10             | 8             | 58.82           |
| 4      | B.A.   | ENGA ( Honours ) | 15             | 7             | 80.00           |
| 5      | B.A.   | GEOA ( Honours ) | 3              | 2             | 46.67           |
| 6      | B.A.   | HISA ( Honours ) | 15             | 10            | 66.67           |
| 7      | B.A.   | PHIA (Honours)   | 3              | 3             | 66.67           |
| 8      | B.A.   | PLSA ( Honours ) | 12             |               | 100.00          |
| 9      | B.Sc.  | (General)        | 1              | 4             | 33.33           |
| 10     | B.Sc.  | CMSA ( Honours ) | 4              | 0             | 0.00            |
| 11     | B.Sc.  | GEOA ( Honours ) | 12             | 3             | 75.00           |
| 12     | B.Sc.  | MTMA ( Honours ) | 12             | 7             | 58.33           |
|        |        | Total :          | 187            | 0             | 0.00            |
|        |        | Tour .           | 187            | 71            | 37.97           |

Hinla.

Controller of Examinations University of Calcutta

Computer generated report prepared on eligible data and does not require any signature or seal, hence facsimile of Controller of Examinations is provided.