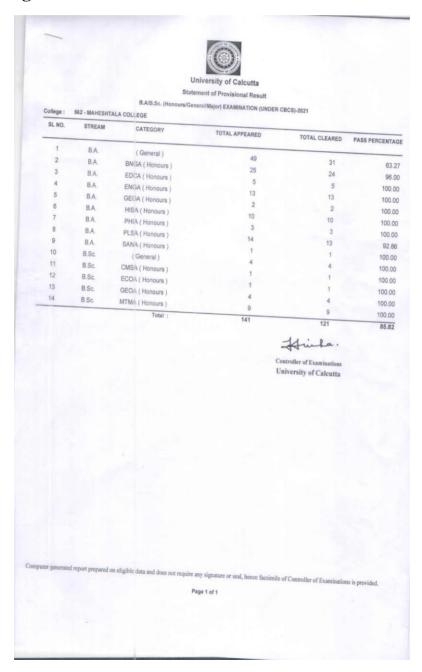

Statement of Provisional Result

B.A/B.Sc. (Honours/General/Major) EXAMINATION (UNDER CBCS)-2022

College: 562 - MAHESHTALA COLLEGE

| SL NO. | STREAM | CATEGORY         | TOTAL APPEARED | TOTAL CLEARED | PASS PERCENTAGE |
|--------|--------|------------------|----------------|---------------|-----------------|
| 1      | B.A.   | ( General )      | 94             | 17            | 19.00           |
| 2      | B.A.   | BNGA ( Honours ) | 17             | 10            | 18.09           |
| 3      | B.A.   | EDCA ( Honours ) | 10             | 8             | 58.82           |
| 4      | B.A.   | ENGA ( Honours ) | 15             | 7             | 80.00           |
| 5      | B.A.   | GEOA ( Honours ) | 3              | 2             | 46.67           |
| 6      | B.A.   | HISA ( Honours ) | 15             | 10            | 66.67           |
| 7      | B.A.   | PHIA (Honours)   | 3              | 3             | 66.67           |
| 8      | B.A.   | PLSA ( Honours ) | 12             |               | 100.00          |
| 9      | B.Sc.  | (General)        | 1              | 4             | 33.33           |
| 10     | B.Sc.  | CMSA ( Honours ) | 4              | 0             | 0.00            |
| 11     | B.Sc.  | GEOA ( Honours ) | 12             | 3             | 75.00           |
| 12     | B.Sc.  | MTMA ( Honours ) | 12             | 7             | 58.33           |
|        |        | Total :          | 187            | 0             | 0.00            |
|        |        | Tour .           | 187            | 71            | 37.97           |

Hinla.

Controller of Examinations University of Calcutta

Computer generated report prepared on eligible data and does not require any signature or seal, hence facsimile of Controller of Examinations is provided.