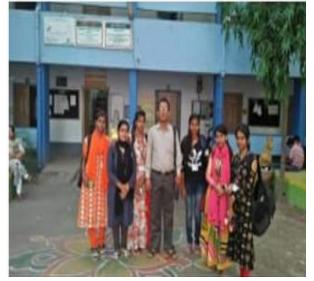

### South 24 Pgs. District Sports and Games Champion

A Cultural event entitled 'South 24 Pgs. District Sports and Games Championship' from 07/02/2023 to 09/02/2023, jointly organised by Maheshtala College and Department of Higher Education, Govt. of West Bengal along with the IQAC of the college. Principal Dr.Rumpa Das and other distinguished guests inaugurated the event which started at 9 am. It was attended by 48 participants. 48 Students performed at the event. The event was enjoyed by all present.