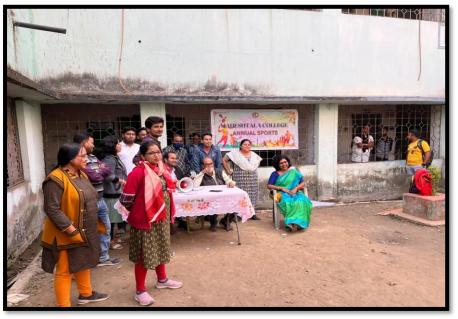

# **Notice**

Date: 22/12/2022

It is notified to all concerned that a Cultural Programme to celebrate **College Annual Sports will** be held from **23/12/2022** organised by Sports Committee along with IQAC of the college.

BUDGE BUDGE TRUNK ROAD, MAHESHTALA, KOLKATA - 700 139 E-mail : maheshtalacollege@yahoo.com / principal.maheshtalacollege@gmail.com Call : 6289482452 (Office) Website : www.maheshtalacollege.ac.in

College Annual Sports 23/12/2022

### **College Annual Sports**

College Annual Sports celebrated on 23/12/2022, organised by Sports Committee along with IQAC of the college. Principal Dr. Rumpa Das inaugurated the program which started at 9am. It was attended by 29 participants. 20 Students performed at the program. The program was enjoyed by all present.