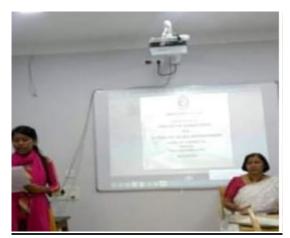

### **Notice**

Date: 22/05/2023

It is notified to all concerned that a Cultural Programme to celebrate National Level Students' Seminar on "PHILOSOPHISING AND WELL-BEING" will be held on 30/05/2023 organised by The Department of Philosophy and the IQAC VIDYANAGAR COLLEGE jointly with MAHESHTALA COLLEGE.

Students and alumni are requested to enrol their names with **Dr. Sharbani Chattopadhyay** and to participate in the afore-mentioned programme.

All stakeholders of the college are requested to attend the said event and encourage others to participate in the same to ensure the overall success of the programme.