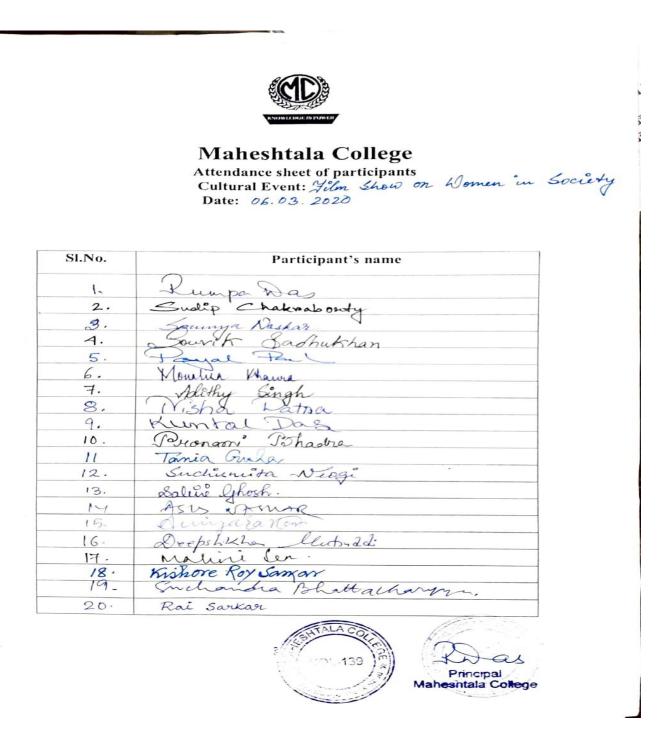

celebrated **Film Show on Women in Society** will be held on **06/03/2020** organised by Department of Bengali and Cultural Sub Committee, along with IQAC of the college.

Students and alumni are requested to enrol their names with **Dr. Sharbani Chattopadhyay** and to participate in the aforementioned programme.

All stakeholders of the college are requested to attend the said event and encourage others to participate in the same to ensure the overall success of the programme.

as

Principal (Maheshtala College)





BUDGE BUDGE TRUNK ROAD, MAHESHTALA, KOLKATA - 700 139 E-mail : maheshtalacollege@yahoo.com / principal.maheshtalacollege@gmail.com Call : 6289482452 (Office) Webstte : www.maheshtalacollege.ac.in

Attendance sheet of Participants in Film Show on Women in Society 06/03/2020





BUDGE BUDGE TRUNK ROAD, MAHESHTALA, KOLKATA - 700 139 E-mail : maheshtalacollege@yahoo.com / principal.maheshtalacollege@gmail.com Call : 6289482452 (Office) Website : www.maheshtalacollege.ac.in

### Report

### Film Show on Women in Society

A **Film Show on Women in Society** held on **06/03/2020**, organised by the Department of Bengali and Cultural Sub Committee, along with IQAC of the college.

Principal Dr.Rumpa Das inaugurated the program which started at 2pm. It was attended by 20 participants. The program was enjoyed by all present.

as





BUDGE BUDGE TRUNK ROAD, MAHESHTALA, KOLKATA - 700 139 E-mail : maheshtalacollege@yahoo.com / principal.maheshtalacollege@gmail.com Call : 6289482452 (Office) Webstte : www.maheshtalacollege.ac.in

**Notice** 

Date: 02/03/2020

It is noti