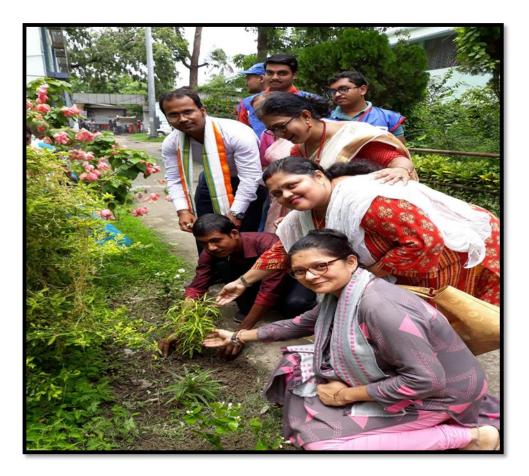

### Anandamela

A Cultural Programme entitled 'Anandamela' celebrated on 29/09/2022 was organised by Cultural Sub Committee and IIC along with IQAC of Maheshtala College. Principal Dr. Rumpa Das inaugurated the program which started at 1pm. It was attended by 20 participants. 7 Students performed at the program. The program was enjoyed by all present.

#### Anandamela 29/09/2022

as