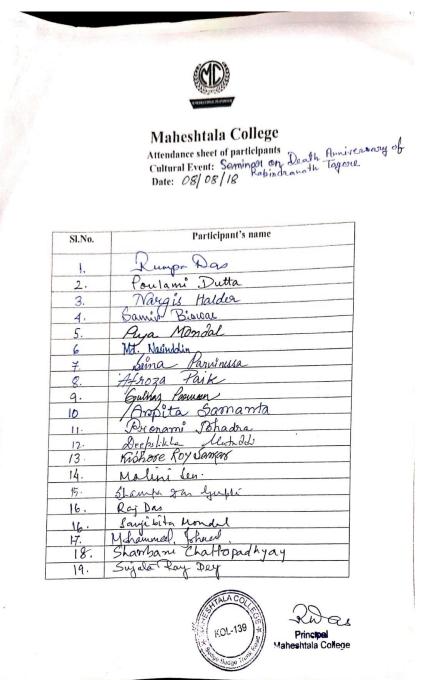

th Tagore on his death anniversary** will be held on **08/08/2018** organised by Department of Bengali and Cultural Sub Committee, along with IQAC of the college.

Students and alumni are requested to enrol their names with **Dr. Sharbani Chattopadhyay** and to participate in the afore-mentioned programme.

All stakeholders of the college are requested to attend the said event and encourage others to participate in the same to ensure the overall success of the programme.

as

Principal (Maheshtala College)





BUDGE BUDGE TRUNK ROAD, MAHESHTALA, KOLKATA - 700 139 E-mail : maheshtalacollege@yahoo.com / principal.maheshtalacollege@gmail.com Call : 6289482452 (Office) Webstte : www.maheshtalacollege.ac.in

Attendance sheet of Participants in Seminar on Death Anniversary Rabindranath Tagore





BUDGE BUDGE TRUNK ROAD, MAHESHTALA, KOLKATA - 700 139 E-mail : maheshtalacollege@yahoo.com / principal.maheshtalacollege@gmail.com Call : 6289482452 (Office) Webstte : www.maheshtalacollege.ac.in

Seminar on Rabindranath Tagore on his death anniversary 08/08/2018





25



#### MAHESHTALA COLLEGE BUDGE BUDGE TRUNK ROAD, MAHESHTALA, KOLKATA - 700 139

BUDGE BUDGE TRUNK ROAD, MAHESHTALA, KOLKATA - 700 139 E-mail : maheshtalacollege@yahoo.com / principal.maheshtalacollege@gmail.com Call : 6289482452 (Office) Webstte : www.maheshtalacollege.ac.in

### Report

### Seminar on Rabindranath Tagore on his Death Anniversary

A Cultural Programme entitled '*Seminar on Rabindranath Tagore on his Death Anniversary*' held on 08/08/2018 organised by the Department of Bengali and Cultural Sub Committ