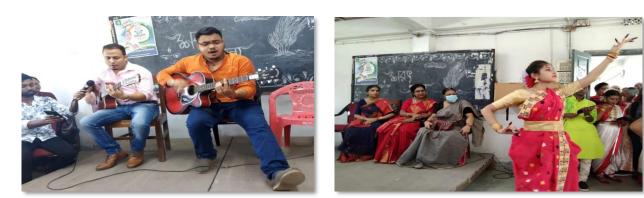

### Basanta Utsav

A Cultural Programme entitled 'Basanta Utsav' celebrated on 03/04/2023, organised by Cultural Sub Committee, IIC along with IQAC of the college. Principal Dr. Rumpa Das inaugurated the program which started at 1pm. It was attended by 20 participants. 8 Students performed at the program. The program was enjoyed by all present.