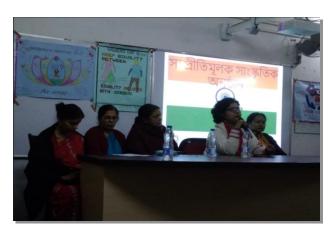

### **International Mother Language Day**

A Cultural Programme celebrated on 21/02/2023 on the occasion of 'International Mother Language Day', organised by the Department of Bengali along with IQAC of the college. Principal Dr. Rumpa Das inaugurated the program which started at 1pm. It was attended by 20 participants. 7 Students performed at the program. The program was enjoyed by all present.