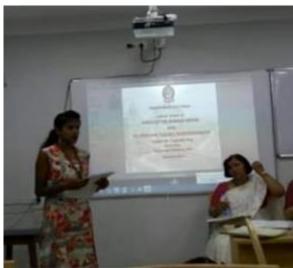

### **Notice**

Date: 22/05/2023

It is notified to all concerned that a Cultural Programme to celebrate National Level Students' Seminar on "PHILOSOPHISING AND WELL-BEING" will be held on 30/05/2023 organised by The Department of Philosophy and the IQAC VIDYANAGAR COLLEGE jointly with MAHESHTALA COLLEGE.

Students and alumni are requested to enrol their names with **Dr. Sharbani Chattopadhyay** and to participate in the afore-mentioned programme.

All stakeholders of the college are requested to attend the said event and encourage others to participate in the same to ensure the overall success of the programme.