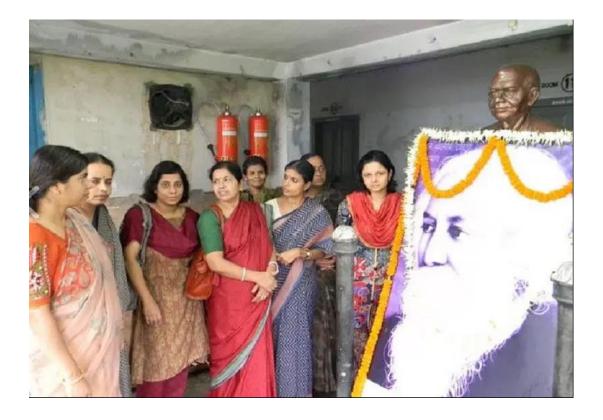

### **International Mother Language Day**

A Cultural Programme celebrated on 21/02/2023 on the occasion of 'International Mother Language Day', organised by the Department of Bengali along with IQAC of the college. Principal Dr. Rumpa Das inaugurated the program which started at 1pm. It was attended by 20 participants. 7 Students performed at the program. The program was enjoyed by all present.