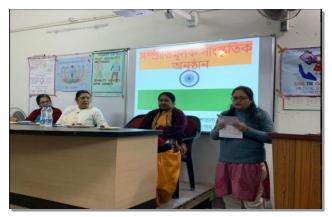

### **International Mother Language Day**

A Cultural Programme celebrated on 21/02/2023 on the occasion of 'International Mother Language Day', organised by the Department of Bengali along with IQAC of the college. Principal Dr. Rumpa Das inaugurated the program which started at 1pm. It was attended by 20 participants. 7 Students performed at the program. The program was enjoyed by all present.