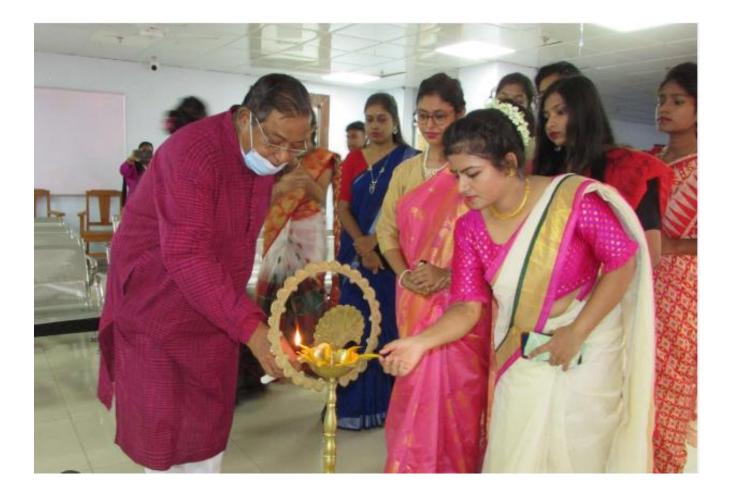

## **Notice**

Date: 27/03/2023

It is notified to all concerned that a Cultural Programme to celebrate **Basanta Utsav** will be held on **03/04/2023** organised by Cultural Sub Committee, IIC along with IQAC of the college.

#### Basanta Utsav 03/04/2023

)as

BUDGE BUDGE TRUNK ROAD, MAHESHTALA, KOLKATA - 700 139 E-mail : maheshtalacollege@yahoo.com / principal.maheshtalacollege@gmail.com Call : 6289482452 (Office) Webstte : www.maheshtalacollege.ac.in

### Basanta Utsav

A Cultural Programme entitled 'Basanta Utsav' celebrated on 03/04/2023, organised by Cultural Sub Committee, IIC along with IQAC of the college. Principal Dr. Rumpa Das inaugurated the program which started at 1pm. It was attended by 20 participants. 8 Students performed at the program. The program was enjoyed by all present.