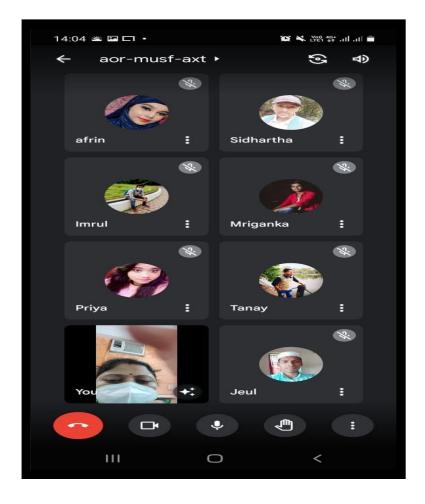

concerned that a Cultural Programme to celebrate **Teachers' Day** will be held on **05/09/2021** organised by of SC-ST Cell, Gender Cell and Cultural Sub Committee along with IQAC of the college.

Students and alumni are requested to enrol their names with **Dr. Monami Basu** and to participate in the aforementioned programme.

All stakeholders of the college are requested to attend the said event and encourage others to participate in the same to ensure the overall success of the programme.

Principal

(Maheshtala College)





BUDGE BUDGE TRUNK ROAD, MAHESHTALA, KOLKATA - 700 139 E-mail : maheshtalacollege@yahoo.com / principal.maheshtalacollege@gmail.com Call : 6289482452 (Office) Webstte : www.maheshtalacollege.ac.in

#### Attendance sheet of participants in Teacher's Day 05/09/2021





as

DR. RUMPA DAS Principal Maheshtala College Kolkata-7000139



BUDGE BUDGE TRUNK ROAD, MAHESHTALA, KOLKATA - 700 139 E-mail : maheshtalacollege@yahoo.com / principal.maheshtalacollege@gmail.com Call : 6289482452 (Office) Webstte : www.maheshtalacollege.ac.in

## Report

### **Teachers' Day celebration**

Teachers' Day celebrated on 05/09/2021 organised by of SC-ST Cell, Gender Cell and Cultural Sub Committee along with IQAC of the college. Principal Dr.Rumpa Das inaugurated the program which started at 2pm. It was attended by 20 participants. 5 Students performed at the program. The program was enjoyed by all present.

21





BUDGE BUDGE TRUNK ROAD, MAHESHTALA, KOLKATA - 700 139 E-mail : maheshtalacollege@yahoo.com / principal.maheshtalacollege@gmail.com Call : 6289482452 (Office)