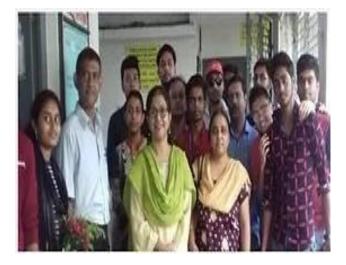

### **International Mother Language Day**

A Cultural Programme celebrated on 21/02/2023 on the occasion of 'International Mother Language Day', organised by the Department of Bengali along with IQAC of the college. Principal Dr. Rumpa Das inaugurated the program which started at 1pm. It was attended by 20 participants. 7 Students performed at the program. The program was enjoyed by all present.