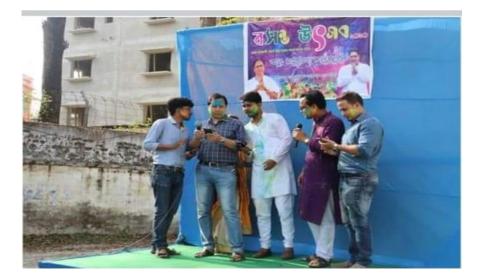

Youth Day 12/01/2023

BUDGE BUDGE TRUNK ROAD, MAHESHTALA, KOLKATA - 700 139 E-mail : maheshtalacollege@yahoo.com / principal.maheshtalacollege@gmail.com Call : 6289482452 (Office) Website : www.maheshtalacollege.ac.in

# Report

### Youth Day celebration

A Cultural Programme on Youth Day celebrated on 12/01/2023, organised by IIC, NSS along with IQAC of the college. Principal Dr. Rumpa Das inaugurated the program which started at 9am. It was attended by 20 participants. 6 Students performed at the program. The program was enjoyed by all present.