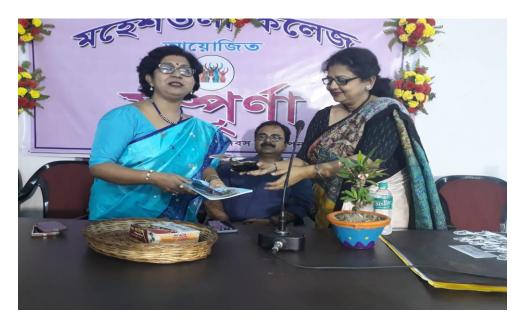

# **Notice**

Date: 27/03/2023

It is notified to all concerned that a Cultural Programme to celebrate **Sampurna** (**Cultural Programme**) will be held from **23/04/2023** organised by Gender Cell, along with IQAC of the college.

#### Maheshtala College

Attendance sheet of participants Cultural Event: Sampusma (Cultural Programme) Date: 23.04.2023.

| SI.No. | Participant's name       |  |  |  |  |
|--------|--------------------------|--|--|--|--|
| ١.     | Das                      |  |  |  |  |
| 2.     | Ruja Paul                |  |  |  |  |
| 3.     | Pollanka Bera.           |  |  |  |  |
| 4.     | ADDEEN ADDEEN            |  |  |  |  |
| 5.     | Kaula Manna              |  |  |  |  |
| 6.     | Priega Mondal            |  |  |  |  |
| Ŧ      | Repetrer Rathak          |  |  |  |  |
| 8.     | Raima Khatun             |  |  |  |  |
| 9.     | Rai Sarkar               |  |  |  |  |
| 10.    | Tomia Imha.              |  |  |  |  |
| -11    | ASUS RASUSA              |  |  |  |  |
| 12     | Saline yhosh.            |  |  |  |  |
| 13     | Ampaina Dag              |  |  |  |  |
| 14     | Duriya Earrar            |  |  |  |  |
| 15     | Indrandea Bhattacharyya. |  |  |  |  |
| 16.    | Kishore Roy Samar        |  |  |  |  |
| 17 -   | Deepstikhen Alutsuddi    |  |  |  |  |
| 18     | Schyibitz Hondal         |  |  |  |  |
| 19.    | Stampe An guple          |  |  |  |  |
| 20     | Malini len.              |  |  |  |  |