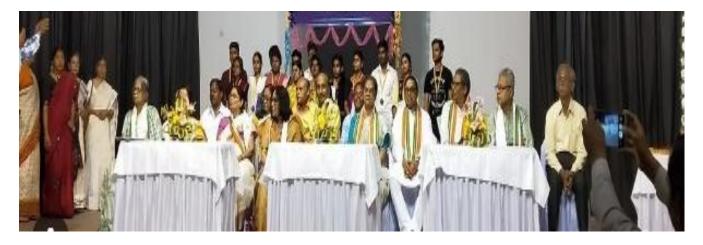

### South 24 Pgs. District Sports and Games Champion

A Cultural event entitled 'South 24 Pgs. District Sports and Games Championship' from 07/02/2023 to 09/02/2023, jointly organised by Maheshtala College and Department of Higher Education, Govt. of West Bengal along with the IQAC of the college. Principal Dr.Rumpa Das and other distinguished guests inaugurated the event which started at 9 am. It was attended by 48 participants. 48 Students performed at the event. The event was enjoyed by all present.