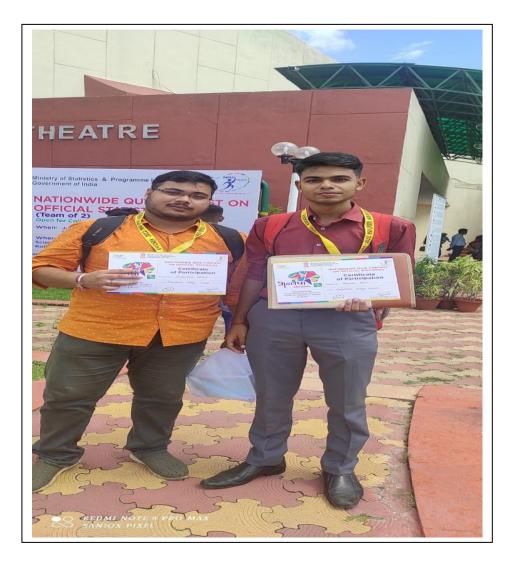

**5.3.2.1:** Number of sports and cultural events/competitions in which students of the Institution participated during the year (organized by the institution/other institutions)

### Academic Session-2018-2023

| 5.3. | 5.3.2.1. Document Index:                                                                                                                                                                           |               |  |
|------|----------------------------------------------------------------------------------------------------------------------------------------------------------------------------------------------------|---------------|--|
| SI.  | Торіс                                                                                                                                                                                              | No. of events |  |
| No   |                                                                                                                                                                                                    |               |  |
| 1    | Number of sports and cultural events/competitions in which students of the Institution participated during the year (organized by the institution/other institutions. <i>Academic Year 2022-23</i> | 17            |  |
| 2    | Number of sports and cultural events/competitions in which students of the Institution participated during the year (organized by the institution/other institutions. <i>Academic Year 2021-22</i> | 13            |  |
| 3    | Number of sports and cultural events/competitions in which students of the Institution participated during the year (organized by the institution/other institutions. <i>Academic Year 2020-21</i> | 03            |  |
| 4    | Number of sports and cultural events/competitions in which students of the Institution participated during the year (organized by the institution/other institutions. <i>Academic Year 2019-20</i> | 13            |  |
| 5    | Number of sports and cultural events/competitions in which students of the Institution participated during the year (organized by the institution/other institutions. <i>Academic Year 2018-19</i> | 17            |  |