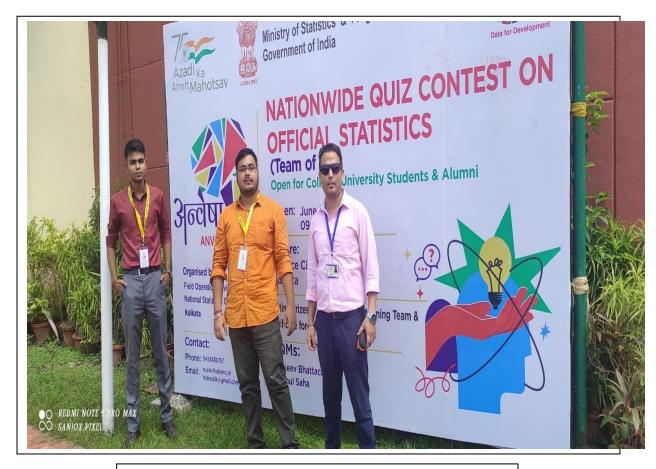

**5.3.2.1:** Number of sports and cultural events/competitions in which students of the Institution participated during the year (organized by the institution/other institutions)

### Academic Session-2018-2023

| 5.3. | 5.3.2.1. Document Index:                                                                                                                                                                           |               |  |
|------|----------------------------------------------------------------------------------------------------------------------------------------------------------------------------------------------------|---------------|--|
| SI.  | Торіс                                                                                                                                                                                              | No. of events |  |
| No   |                                                                                                                                                                                                    |               |  |
| 1    | Number of sports and cultural events/competitions in which students of the Institution participated during the year (organized by the institution/other institutions. <i>Academic Year 2022-23</i> | 17            |  |
| 2    | Number of sports and cultural events/competitions in which students of the Institution participated during the year (organized by the institution/other institutions. <i>Academic Year 2021-22</i> | 13            |  |
| 3    | Number of sports and cultural events/competitions in which students of the Institution participated during the year (organized by the institution/other institutions. <i>Academic Year 2020-21</i> | 03            |  |
| 4    | Number of sports and cultural events/competitions in which students of the Institution participated during the year (organized by the institution/other institutions. <i>Academic Year 2019-20</i> | 13            |  |
| 5    | Number of sports and cultural events/competitions in which students of the Institution participated during the year (organized by the institution/other institutions. <i>Academic Year 2018-19</i> | 17            |  |