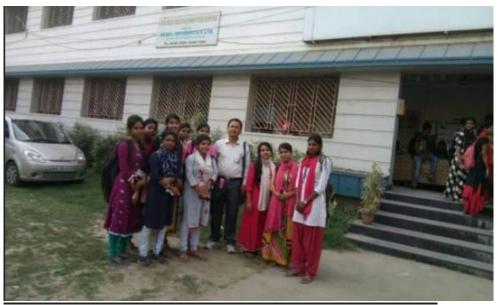

### South 24 Pgs. District Sports and Games Champion

A Cultural event entitled 'South 24 Pgs. District Sports and Games Championship' from 07/02/2023 to 09/02/2023, jointly organised by Maheshtala College and Department of Higher Education, Govt. of West Bengal along with the IQAC of the college. Principal Dr.Rumpa Das and other distinguished guests inaugurated the event which started at 9 am. It was attended by 48 participants. 48 Students performed at the event. The event was enjoyed by all present.