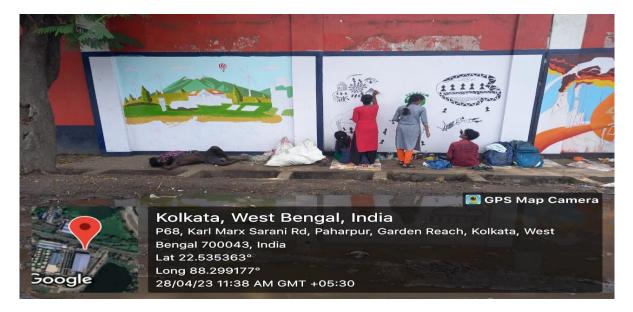

| SL.<br>NO | YEAR-2022-2023<br>Date of event/activity<br>(DD-MM-YYYY) | Name of the<br>event/activity                 | Venue                                       |
|-----------|----------------------------------------------------------|-----------------------------------------------|---------------------------------------------|
| 1.        | 29/04/2023                                               | SAKSHAM-2023 Wall<br>Graffiti / Wall painting | Indian Oil Corporation Limited,<br>Paharpur |

### **Notice**

Date: 21/04/2023

It is notified to all concerned that an event to celebrate SAKSHAM-2023 Wall Graffiti / Wall painting will be held on 28/04/2023 organised by Indian Oil Corporation Limited Lube Blending Plant in collaboration with MAHESHTALA COLLEGE.

Snaps from SAKSHAM-2023 Wall Graffiti / Wall painting 28/04/2023

as

DR. RUMPA DAS Principal Maheshtala College Kolkata-7000139

BUDGE BUDGE TRUNK ROAD, MAHESHTALA, KOLKATA - 700 139 E-mail : maheshtalacollege@yahoo.com / principal.maheshtalacollege@gmail.com Call : 6289482452 (Office) Website : www.maheshtalacollege.ac.in