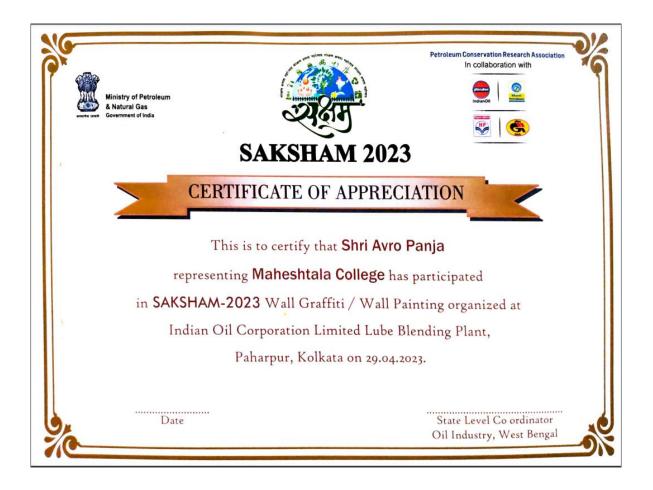

| SL.<br>NO | YEAR-2022-2023<br>Date of event/activity<br>(DD-MM-YYYY) | Name of the<br>event/activity                 | Venue                                       |
|-----------|----------------------------------------------------------|-----------------------------------------------|---------------------------------------------|
| 1.        | 29/04/2023                                               | SAKSHAM-2023 Wall<br>Graffiti / Wall painting | Indian Oil Corporation Limited,<br>Paharpur |

### **Notice**

Date: 21/04/2023

It is notified to all concerned that an event to celebrate SAKSHAM-2023 Wall Graffiti / Wall painting will be held on 28/04/2023 organised by Indian Oil Corporation Limited Lube Blending Plant in collaboration with MAHESHTALA COLLEGE.

### Certificate of SAKSHAM-2023 Wall Graffiti / Wall painting 28/04/2023

as DR. RUMPA DAS

Principal Maheshtala College Kolkata-7000139