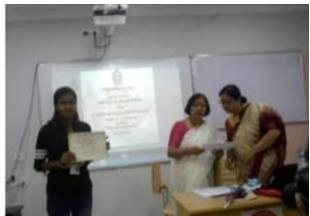

### **Notice**

Date: 22/05/2023

It is notified to all concerned that a Cultural Programme to celebrate National Level Students' Seminar on "PHILOSOPHISING AND WELL-BEING" will be held on 30/05/2023 organised by The Department of Philosophy and the IQAC VIDYANAGAR COLLEGE jointly with MAHESHTALA COLLEGE.

Students and alumni are requested to enrol their names with **Dr. Sharbani Chattopadhyay** and to participate in the afore-mentioned programme.

All stakeholders of the college are requested to attend the said event and encourage others to participate in the same to ensure the overall success of the programme.