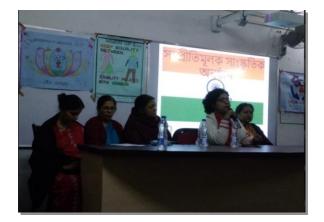

### **International Mother Language Day**

A Cultural Programme celebrated on 21/02/2023 on the occasion of 'International Mother Language Day', organised by the Department of Bengali along with IQAC of the college. Principal Dr. Rumpa Das inaugurated the program which started at 1pm. It was attended by 20 participants. 7 Students performed at the program. The program was enjoyed by all present.