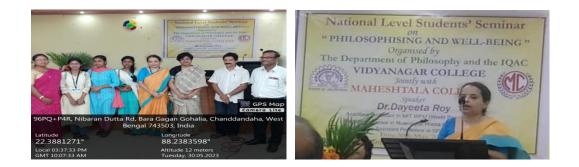

| Sl. No. | Year-2022-23<br>Date of event/activity<br>(DD-MM-YYYY) | Name of the event/activity                                                       | Venue                 |
|---------|--------------------------------------------------------|----------------------------------------------------------------------------------|-----------------------|
| 1       | 30/05/2023                                             | National Level<br>Students' Seminar on<br>"PHILOSOPHISING<br>AND WELL-<br>BEING" | Vidyanagar<br>College |

### **Notice**

Date: 22/05/2023

It is notified to all concerned that a Cultural Programme to celebrate National Level Students' Seminar on "PHILOSOPHISING AND WELL-BEING" will be held on 30/05/2023 organised by The Department of Philosophy and the IQAC VIDYANAGAR COLLEGE jointly with MAHESHTALA COLLEGE.