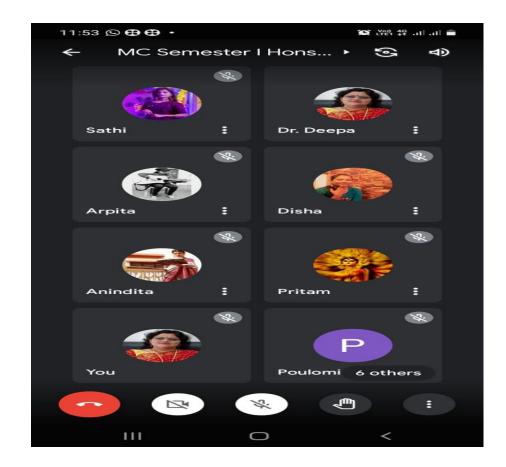

Higher Education, Government of West Bengal and Block Development office, T-M Block, along with IQAC of the college.

Students and alumni are requested to enrol their names with **Dr.Indrani Ghosal**, Prof. **Sanatan Soren** and **Dr. Monami Basu** and to participate in the aforementioned programme.

All stakeholders of the college are requested to attend the said event and encourage others to participate in the same to ensure the overall success of the programme.

Principal (Maheshtala College)





MAHESHTALA COLLEGE BUDGE BUDGE TRUNK ROAD, MAHESHTALA, KOLKATA - 700 139 E-mail : maheshtalacollege@yahoo.com / principal.maheshtalacollege@gmail.com Call : 6289482452 (Office) Website : www.maheshtalacollege.ac.in

Attendance sheet of participants in Student's week 01-01-2022 to 07-01-2022









BUDGE BUDGE TRUNK ROAD, MAHESHTALA, KOLKATA - 700 139 E-mail : maheshtalacollege@yahoo.com / principal.maheshtalacollege@gmail.com Call : 6289482452 (Office) Webstte : www.maheshtalacollege.ac.in

## Report

### **Students Week celebration**

A Cultural Programme entitled '**Students Week'** celebrated from **01-01-2022 to 07-01-2022** organised by NSS-UBA, Department of Higher Education, Government of West Bengal and Block Development office, T-M Block, along with IQAC of the college. Principal Dr.Rumpa Das inaugurated the program which started at 11 am. It was attended by 47 participants. 9 Students performed at the program. The program was enjoyed by all present.





BUDGE BUDGE TRUNK ROAD, MAHESHTALA, KOLKATA - 700 139 E-mail : maheshtalacollege@yahoo.com / principal.maheshtal