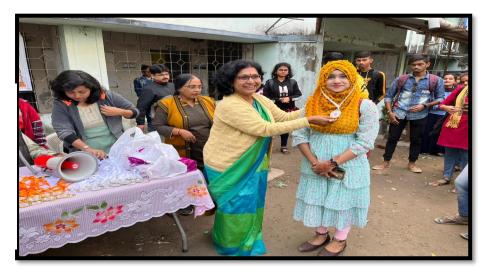

## **Notice**

Date: 27/03/2023

It is notified to all concerned that a Cultural Programme to celebrate **Basanta Utsav** will be held on **03/04/2023** organised by Cultural Sub Committee, IIC along with IQAC of the college.

#### Basanta Utsav 03/04/2023

)as

BUDGE BUDGE TRUNK ROAD, MAHESHTALA, KOLKATA - 700 139 E-mail : maheshtalacollege@yahoo.com / principal.maheshtalacollege@gmail.com Call : 6289482452 (Office) Webstte : www.maheshtalacollege.ac.in

### Basanta Utsav

A Cultural Programme entitled 'Basanta Utsav' celebrated on 03/04/2023, organised by Cultural Sub Committee, IIC along with IQAC of the college. Principal Dr. Rumpa Das inaugurated the program which started at 1pm. It was attended by 20 participants. 8 Students performed at the program. The program was enjoyed by all present.