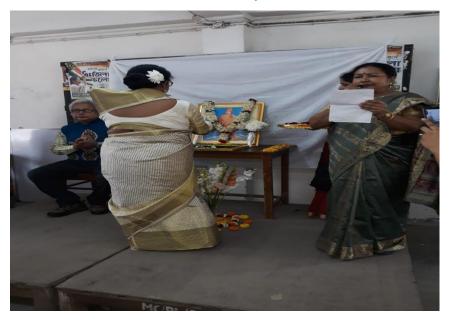

### Anandamela

A Cultural Programme entitled 'Anandamela' celebrated on 29/09/2022 was organised by Cultural Sub Committee and IIC along with IQAC of Maheshtala College. Principal Dr. Rumpa Das inaugurated the program which started at 1pm. It was attended by 20 participants. 7 Students performed at the program. The program was enjoyed by all present.