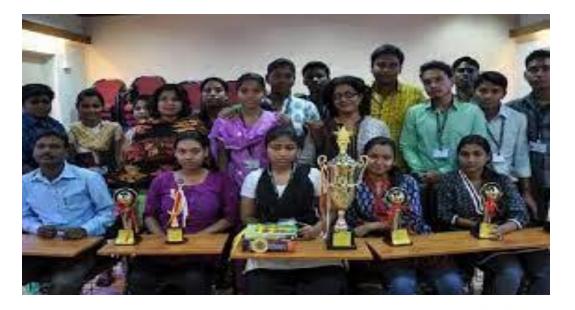

### South 24 Pgs. District Sports and Games Champion

A Cultural event entitled 'South 24 Pgs. District Sports and Games Championship' from 07/02/2023 to 09/02/2023, jointly organised by Maheshtala College and Department of Higher Education, Govt. of West Bengal along with the IQAC of the college. Principal Dr.Rumpa Das and other distinguished guests inaugurated the event which started at 9 am. It was attended by 48 participants. 48 Students performed at the event. The event was enjoyed by all present.