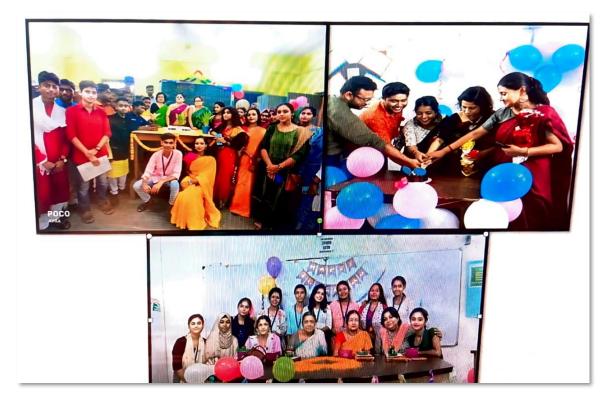

### Anandamela

A Cultural Programme entitled 'Anandamela' celebrated on 29/09/2022 was organised by Cultural Sub Committee and IIC along with IQAC of Maheshtala College. Principal Dr. Rumpa Das inaugurated the program which started at 1pm. It was attended by 20 participants. 7 Students performed at the program. The program was enjoyed by all present.

#### Anandamela 29/09/2022

as