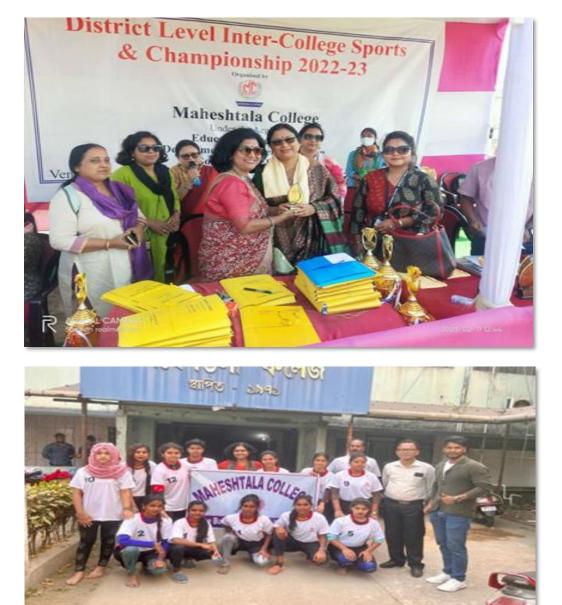

### **Notice**

Date: 24/01/2023

It is notified to all concerned that a Cultural Programme to celebrate **South 24 Pgs. District Sports and Games Champion** will be held from **07/02/2023 to 09/02/2023** organised by Maheshtala College and Department of Higher Education Gov. Of West Bengal along with the IQAC of the college.

Programme Schedule

|                | 4 Parganas District Inter-College Sports<br>and Games Championship                                          |
|----------------|-------------------------------------------------------------------------------------------------------------|
|                | 2022-23                                                                                                     |
|                | INAUGURATION                                                                                                |
|                | Time: 09:00 AM, 10th February, 2023<br>at Bata Sports Stadium                                               |
|                | INAUGURAL CEREMONY                                                                                          |
| 09:00 AM       | : Introduction and Welcoming of Guests                                                                      |
| 09:10,AM       | : Welcome Address by Dr. Rumpa Das, Principal,<br>Maheshtala College and President, Executive<br>Committee  |
| 09:15 AM       | : Chief Guest's Address                                                                                     |
| 09:20 AM       | : Special Guest's Address                                                                                   |
| 09:25 AM       | : District Sports Observer's Address                                                                        |
| 09:30 AM       | : Lighting of ceremonial lamp                                                                               |
| 09:35 AM       | : March past of participating teams                                                                         |
| 09:55 AM       | : Oath of participants                                                                                      |
| 10:00АМ        | : Start of all athletic events                                                                              |
| Bata S<br>Fool | <b>VENUES</b><br>Sports Stadium L Amontron Ground (Only for<br>tball, Group A to be held on 11th Feb, 2023) |
|                | DATES<br>10th, 11th & 12th February, 2023                                                                   |

#### District sports and Games Champion 07/02/2023 to 09/02/2023

RDas

BUDGE BUDGE TRUNK ROAD, MAHESHTALA, KOLKATA - 700 139 E-mail : maheshtalacollege@yahoo.com / principal.maheshtalacollege@gmail.com Call : 6289482452 (Office) Website : www.maheshtalacollege.ac.in

### South 24 Pgs. District Sports and Games Champion

A Cultural event entitled 'South 24 Pgs. District Sports and Games Championship' from 07/02/2023 to 09/02/2023, jointly organised by Maheshtala College and Department of Higher Education, Govt. of West Bengal along with the IQAC of the college. Principal Dr.Rumpa Das and other distinguished guests inaugurated the event which started at 9 am. It was attended by 48 participants. 48 Students performed at the event. The event was enjoyed by all present.