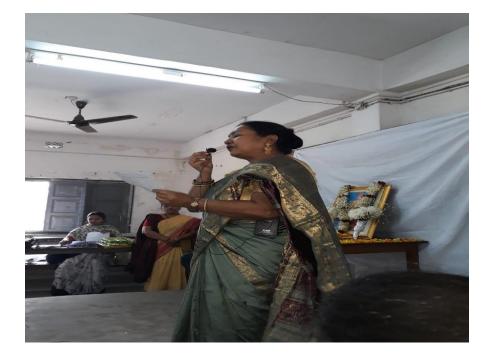

### Anandamela

A Cultural Programme entitled 'Anandamela' celebrated on 29/09/2022 was organised by Cultural Sub Committee and IIC along with IQAC of Maheshtala College. Principal Dr. Rumpa Das inaugurated the program which started at 1pm. It was attended by 20 participants. 7 Students performed at the program. The program was enjoyed by all present.