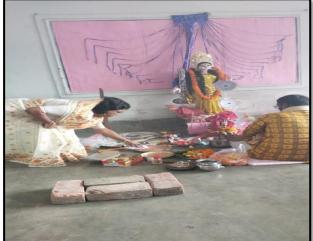

Attendance sheet of participants in Basanta Utsav

Maheshtala College

Attendance sheet of participants Cultural Event: Babarda Uteals Date: 03/04/2023

| SI.No. | Participant's name             |  |  |
|--------|--------------------------------|--|--|
| ١.     | Rumpa Das                      |  |  |
| 2      | Inveil Kayes                   |  |  |
| 3.     | Adrita 13 hanra                |  |  |
| 4.     | Adrita Khanka<br>Sagel Monelal |  |  |
| 5.     | Sarif Saikh                    |  |  |
| 6.     | Deep Gayen                     |  |  |
| 7,     | Eksia Zahed                    |  |  |
| 8.     | Adity en choudhury             |  |  |
| 9.     | Rai Sarkar                     |  |  |
| 10,    | Sudipho Mine                   |  |  |
| η١,    | Kana Litra                     |  |  |
| 12.    | Deelsshikha flutude            |  |  |
| 13     | Anupaina Las                   |  |  |
| 14     | Kishore Roy Sorman             |  |  |
| 15.    | Mohammeel Johncel              |  |  |
| 16.    | Sipanwita Barkar.              |  |  |
| 17.    | Beanom Bhadra                  |  |  |
| 18     | Songtan Somen.                 |  |  |
| 19.    | Lipi Halder.                   |  |  |
| 20.    | Svjala Say Dey                 |  |  |

Maheshtala

BUDGE BUDGE TRUNK ROAD, MAHESHTALA, KOLKATA - 700 139 E-mail : maheshtalacollege@yahoo.com / principal.maheshtalacollege@gmail.com Call : 6289482452 (Office) Website : www.maheshtalacollege.ac.in

#### Basanta Utsav 03/04/2023

)as

BUDGE BUDGE TRUNK ROAD, MAHESHTALA, KOLKATA - 700 139 E-mail : maheshtalacollege@yahoo.com / principal.maheshtalacollege@gmail.com Call : 6289482452 (Office) Webstte : www.maheshtalacollege.ac.in

### Basanta Utsav

A Cultural Programme entitled 'Basanta Utsav' celebrated on 03/04/2023, organised by Cultural Sub Committee, IIC along with IQAC of the college. Principal Dr. Rumpa Das inaugurated the program which started at 1pm. It was attended by 20 participants. 8 Students performed at the program. The program was enjoyed by all present.