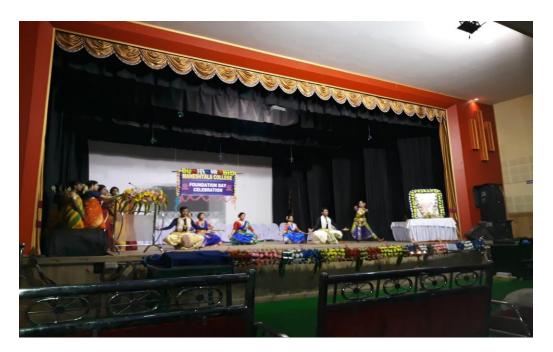

# **Report** College Foundation Day

A Cultural Program on College Foundation Day celebrated on 11/12/2022 was organised by TC, Cultural Committee along with IQAC of Maheshtala College. Principal Dr. Rumpa Das inaugurated the program which started at 2pm. It was attended by 20 participants. 7 Students performed at the program. The program was enjoyed by all present.