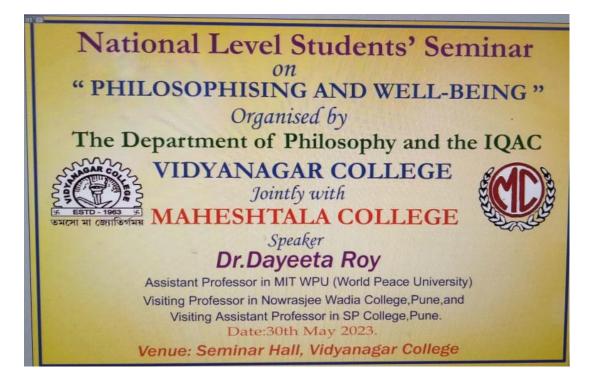

| Sl. No. | Year-2022-23<br>Date of event/activity<br>(DD-MM-YYYY) | Name of the event/activity                                                       | Venue                 |
|---------|--------------------------------------------------------|----------------------------------------------------------------------------------|-----------------------|
| 1       | 30/05/2023                                             | National Level<br>Students' Seminar on<br>"PHILOSOPHISING<br>AND WELL-<br>BEING" | Vidyanagar<br>College |

### **Notice**

Date: 22/05/2023

It is notified to all concerned that a Cultural Programme to celebrate National Level Students' Seminar on "PHILOSOPHISING AND WELL-BEING" will be held on 30/05/2023 organised by The Department of Philosophy and the IQAC VIDYANAGAR COLLEGE jointly with MAHESHTALA COLLEGE.