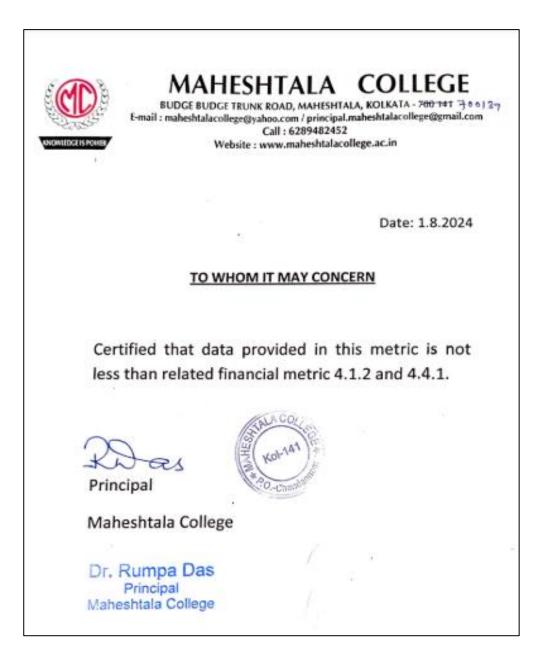

Provided a Principal certificate declaring the value of this metric is not less than related financial metric 4.1.2 and 4.4.1.

# Principal certificate declaring the value of this metric is not less than related financial metric 4.1.2 and 4.4.1.