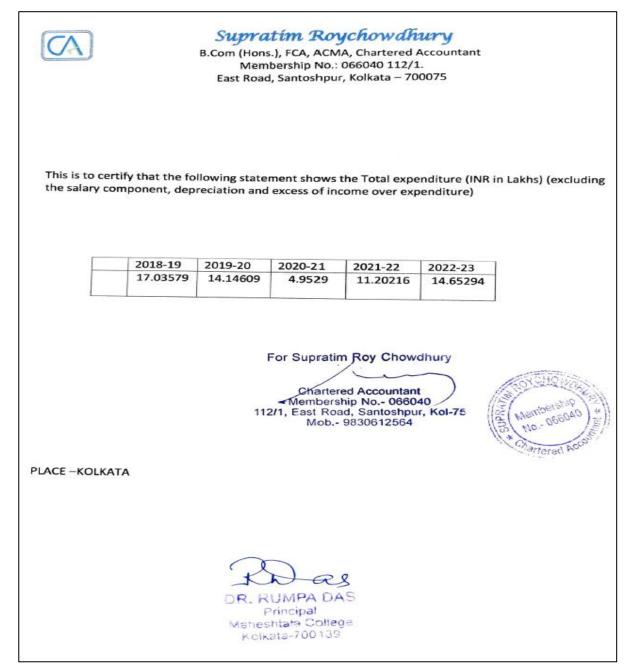

## **DVV Clarification: 3.1**

3.1: Expenditure excluding salary component year wise during the last five years (INR in Lakhs)

Provided a statement (CA certificate) showing the total expenditure (INR in Lakhs) excluding the salary component, depreciation, and excess of income over expenditure for each of the financial year from 2018-19 to 2022-23 certified by the Principal and CA both.

## Total expenditure excluding salary component year wise during the last five years (INR in Lakhs)

| 2018-19  | 2019-20  | 2020-21 | 2021-22  | 2022-23  |
|----------|----------|---------|----------|----------|
| 17.03579 | 14.14609 | 4.9529  | 11.20216 | 14.65294 |

#### **Certificate**