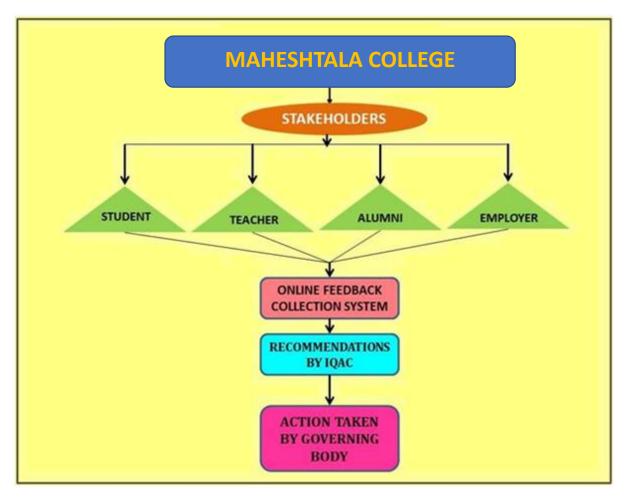

# **1.4.1 FEEDBACK ANALYSIS REPORT**

FEEDBACK LINK OF INSTITUTION WEBSITE:

https://maheshtalacollege.in/feedback\_system/

LINK OF FEEDBACK REPORT:

https://www.maheshtalacollege.ac.in/feedback-report