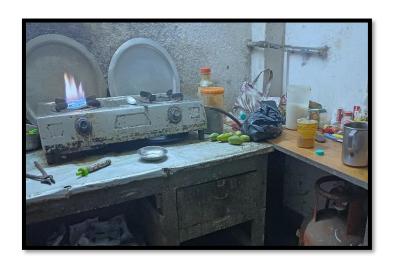

# d) Use of cooking gas in canteens is monitored and microwave oven is used for sundry heating

Picture of Cooking Gas used in college canteen

- e) Minimal use of air conditioners
- f) Solar energy

**Lights illuminating in College Premises using Solar Energy** 