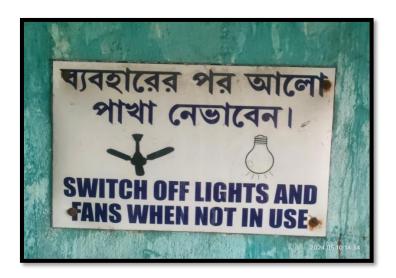

# b) Awareness build-up to switch off appliances, fans and lights when not in use

Picture of awareness instructiondisplayboardfor switching off electrical appliances

c) MCB points have been installed at strategic points to check electricity hazards