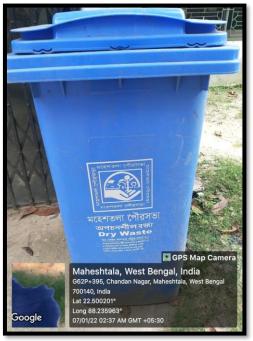

#### **Solid waste management:**

• Biodegradable and non-biodegradable waste are segregated in different coloured large cauldron wastebins provided by Maheshtala Municipality, collected and disposed daily by personnel from Maheshtala Municipality

#### Blue Cauldron Waste-bins for dry-wastes Green Cauldron Waste-bins for wet-wastes