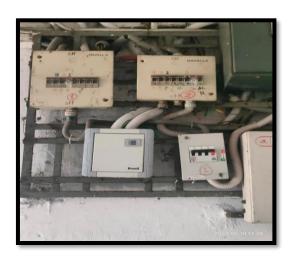

# b) Awareness build-up to switch off appliances, fans and lights when not in use

Picture of awareness instructiondisplayboardfor switching off electrical appliances

c) MCB points have been installed at strategic points to check electricity hazards

Picture of some MCBs installed in the College campus

BUDGE BUDGE TRUNK ROAD, MAHESHTALA, KOLKATA – 700139 E-mail: <a href="mailto:maheshtalacollege@yahoo.com/">maheshtalacollege@yahoo.com/</a> principal.maheshtalacollege@gmail.com ①: 6289482452 (Office)