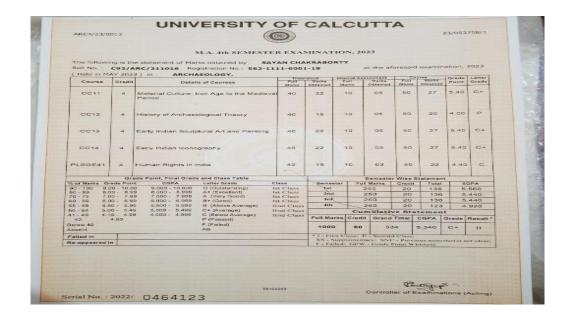

### 10. Mark sheet of Sayan Chakraborty

BUDGE BUDGE TRUNK ROAD, MAHESHTALA, KOLKATA - 700 139
E-mail: maheshtalacoilege@yahoo.com / principal.maheshtalacoilege@gmail.com
Cail: 6289482452 (Office)
Website: www.maheshtalacoilege.ac.in

### 11. Mark sheet of Sayak Chakraborty

|               | ARC+/23/                                                                                                                                                                                                                                                                                                                                                                                                                                                                                                                                                                                                                                                                                                                                                                                                                                                                                                                                                                                                                                                                                                                                                                                                                                                                                                                                                                                                                                                                                                                                                                                                                                                                                                                                                                                                                                                                                                                                                                                                                                                                                                                       | 26      |                                 |                                           |           |                           |               |                                     |         |         | 23/06     | 4288/2      |
|---------------|--------------------------------------------------------------------------------------------------------------------------------------------------------------------------------------------------------------------------------------------------------------------------------------------------------------------------------------------------------------------------------------------------------------------------------------------------------------------------------------------------------------------------------------------------------------------------------------------------------------------------------------------------------------------------------------------------------------------------------------------------------------------------------------------------------------------------------------------------------------------------------------------------------------------------------------------------------------------------------------------------------------------------------------------------------------------------------------------------------------------------------------------------------------------------------------------------------------------------------------------------------------------------------------------------------------------------------------------------------------------------------------------------------------------------------------------------------------------------------------------------------------------------------------------------------------------------------------------------------------------------------------------------------------------------------------------------------------------------------------------------------------------------------------------------------------------------------------------------------------------------------------------------------------------------------------------------------------------------------------------------------------------------------------------------------------------------------------------------------------------------------|---------|---------------------------------|-------------------------------------------|-----------|---------------------------|---------------|-------------------------------------|---------|---------|-----------|-------------|
|               |                                                                                                                                                                                                                                                                                                                                                                                                                                                                                                                                                                                                                                                                                                                                                                                                                                                                                                                                                                                                                                                                                                                                                                                                                                                                                                                                                                                                                                                                                                                                                                                                                                                                                                                                                                                                                                                                                                                                                                                                                                                                                                                                |         |                                 | M.Sc. 4th SEME                            | STEREN    | AMINAT                    |               |                                     |         |         |           |             |
|               | Roll No. :                                                                                                                                                                                                                                                                                                                                                                                                                                                                                                                                                                                                                                                                                                                                                                                                                                                                                                                                                                                                                                                                                                                                                                                                                                                                                                                                                                                                                                                                                                                                                                                                                                                                                                                                                                                                                                                                                                                                                                                                                                                                                                                     | C93/    | ARC/211021 F                    | larks obtained by<br>Registration No.: 56 | SAYAKO    | IAVBARO                   |               | at the af                           | oresalo | d exam  | ination   | 2023        |
| 1             | ( Held in N                                                                                                                                                                                                                                                                                                                                                                                                                                                                                                                                                                                                                                                                                                                                                                                                                                                                                                                                                                                                                                                                                                                                                                                                                                                                                                                                                                                                                                                                                                                                                                                                                                                                                                                                                                                                                                                                                                                                                                                                                                                                                                                    | Credi   |                                 | HAEOLOGY.                                 | TE        | eoretical                 | Internal A    | 222220000                           | 1 60    | 24780   | Grade     |             |
| +             | The same of the sa | -       | Det                             | alls of Courses                           | Marks     |                           | Full<br>Marks | Warks                               | Marks   | Obtaine |           |             |
|               | OC11                                                                                                                                                                                                                                                                                                                                                                                                                                                                                                                                                                                                                                                                                                                                                                                                                                                                                                                                                                                                                                                                                                                                                                                                                                                                                                                                                                                                                                                                                                                                                                                                                                                                                                                                                                                                                                                                                                                                                                                                                                                                                                                           | 4       | Material Culture<br>Period      | Iron Age to the Med                       | dieval 40 | 22                        | 10            | os                                  | 50      | 27      | 5.40      | C-          |
| 1             | CC12                                                                                                                                                                                                                                                                                                                                                                                                                                                                                                                                                                                                                                                                                                                                                                                                                                                                                                                                                                                                                                                                                                                                                                                                                                                                                                                                                                                                                                                                                                                                                                                                                                                                                                                                                                                                                                                                                                                                                                                                                                                                                                                           | 4       | History of Archae               | eological Theory                          | 40        | 15                        | 10            | 0.5                                 | 50      | 20      | 4.00      | 9           |
| 1             | CC13                                                                                                                                                                                                                                                                                                                                                                                                                                                                                                                                                                                                                                                                                                                                                                                                                                                                                                                                                                                                                                                                                                                                                                                                                                                                                                                                                                                                                                                                                                                                                                                                                                                                                                                                                                                                                                                                                                                                                                                                                                                                                                                           | 4       | Early Indian Soul               | ptural Art and Paint                      | ng 40     | 20                        | 10            | 05                                  | 50      | 25      | 5.00      | C+          |
| 1             | CC14                                                                                                                                                                                                                                                                                                                                                                                                                                                                                                                                                                                                                                                                                                                                                                                                                                                                                                                                                                                                                                                                                                                                                                                                                                                                                                                                                                                                                                                                                                                                                                                                                                                                                                                                                                                                                                                                                                                                                                                                                                                                                                                           | 4       | Early Indian Icon               | ography                                   | 40        | 22                        | 10            | 06                                  | 50      | 28      | 5.60      | 8           |
| P             | LSGE41                                                                                                                                                                                                                                                                                                                                                                                                                                                                                                                                                                                                                                                                                                                                                                                                                                                                                                                                                                                                                                                                                                                                                                                                                                                                                                                                                                                                                                                                                                                                                                                                                                                                                                                                                                                                                                                                                                                                                                                                                                                                                                                         | 4 /     | Human Rights in I               | India                                     | 40        | 22                        | 10            | 04                                  | 50      | 26      | 5.20      | G+          |
| 1             |                                                                                                                                                                                                                                                                                                                                                                                                                                                                                                                                                                                                                                                                                                                                                                                                                                                                                                                                                                                                                                                                                                                                                                                                                                                                                                                                                                                                                                                                                                                                                                                                                                                                                                                                                                                                                                                                                                                                                                                                                                                                                                                                | Grad    | le Point, Final Grade           | e and Class Table                         |           | -                         |               |                                     |         |         |           |             |
|               | Marks Gra                                                                                                                                                                                                                                                                                                                                                                                                                                                                                                                                                                                                                                                                                                                                                                                                                                                                                                                                                                                                                                                                                                                                                                                                                                                                                                                                                                                                                                                                                                                                                                                                                                                                                                                                                                                                                                                                                                                                                                                                                                                                                                                      |         | CGPA                            | Letter Grade                              | Class     | Semeste                   | r Ful         | Semester                            | Credit  | Total   |           | GPA         |
|               |                                                                                                                                                                                                                                                                                                                                                                                                                                                                                                                                                                                                                                                                                                                                                                                                                                                                                                                                                                                                                                                                                                                                                                                                                                                                                                                                                                                                                                                                                                                                                                                                                                                                                                                                                                                                                                                                                                                                                                                                                                                                                                                                | - 10.00 | 9.000 - 10.000<br>8.000 - 8.999 | O (Outstanding)<br>A+ (Excellent)         | Ist Class | 1st                       |               | 250                                 | 20      | 146     |           | GPA<br>.840 |
|               | - 79 7.00                                                                                                                                                                                                                                                                                                                                                                                                                                                                                                                                                                                                                                                                                                                                                                                                                                                                                                                                                                                                                                                                                                                                                                                                                                                                                                                                                                                                                                                                                                                                                                                                                                                                                                                                                                                                                                                                                                                                                                                                                                                                                                                      | - 7.99  | 7.000 - 7.999                   | A (Very Good)                             | Ist Class | 2nd                       | - 3           | 250                                 | 20      | 137     |           | .480        |
| 60 -          |                                                                                                                                                                                                                                                                                                                                                                                                                                                                                                                                                                                                                                                                                                                                                                                                                                                                                                                                                                                                                                                                                                                                                                                                                                                                                                                                                                                                                                                                                                                                                                                                                                                                                                                                                                                                                                                                                                                                                                                                                                                                                                                                | - 6.99  | 6.000 - 6.999                   | B+ (Good)                                 | Est Class | 2rd                       | 2             | 250                                 | 20      | 136     | 5         | .440        |
| 50 -          |                                                                                                                                                                                                                                                                                                                                                                                                                                                                                                                                                                                                                                                                                                                                                                                                                                                                                                                                                                                                                                                                                                                                                                                                                                                                                                                                                                                                                                                                                                                                                                                                                                                                                                                                                                                                                                                                                                                                                                                                                                                                                                                                | - 5.99  | 5.500 - 5.999                   | B (Above Average)                         | Had Class | 4th                       | 2             | 250                                 | 20      | 126     | 5         | 040         |
| 45 -          | 49 4.16                                                                                                                                                                                                                                                                                                                                                                                                                                                                                                                                                                                                                                                                                                                                                                                                                                                                                                                                                                                                                                                                                                                                                                                                                                                                                                                                                                                                                                                                                                                                                                                                                                                                                                                                                                                                                                                                                                                                                                                                                                                                                                                        | - 4.99  | 4.000 - 4.999                   | C+ (Average)<br>C (Below Average)         | Und Class | _                         |               | nulative                            |         | emen    | t         |             |
| Belo.         |                                                                                                                                                                                                                                                                                                                                                                                                                                                                                                                                                                                                                                                                                                                                                                                                                                                                                                                                                                                                                                                                                                                                                                                                                                                                                                                                                                                                                                                                                                                                                                                                                                                                                                                                                                                                                                                                                                                                                                                                                                                                                                                                | 00      |                                 | P (Passed)                                | 2.4652    | Full Marks                | Credit        | Grand T                             | otal C  | GPA     | Grade     | Result *    |
| Abse          | int                                                                                                                                                                                                                                                                                                                                                                                                                                                                                                                                                                                                                                                                                                                                                                                                                                                                                                                                                                                                                                                                                                                                                                                                                                                                                                                                                                                                                                                                                                                                                                                                                                                                                                                                                                                                                                                                                                                                                                                                                                                                                                                            |         |                                 | F (Failed)<br>AB                          |           | 1000                      | 80            | 545                                 |         | .450    | C+        | 11          |
| Faile<br>Re-a | ppeared in                                                                                                                                                                                                                                                                                                                                                                                                                                                                                                                                                                                                                                                                                                                                                                                                                                                                                                                                                                                                                                                                                                                                                                                                                                                                                                                                                                                                                                                                                                                                                                                                                                                                                                                                                                                                                                                                                                                                                                                                                                                                                                                     |         | -                               |                                           |           | * 1 - Pirst C<br>XS - Sup |               | - Second C<br>ry: SNC -<br>Grade Po |         | us seme | ster(s) n | ot elear;   |
|               |                                                                                                                                                                                                                                                                                                                                                                                                                                                                                                                                                                                                                                                                                                                                                                                                                                                                                                                                                                                                                                                                                                                                                                                                                                                                                                                                                                                                                                                                                                                                                                                                                                                                                                                                                                                                                                                                                                                                                                                                                                                                                                                                |         |                                 |                                           | 102023    |                           |               |                                     | 03      |         |           |             |