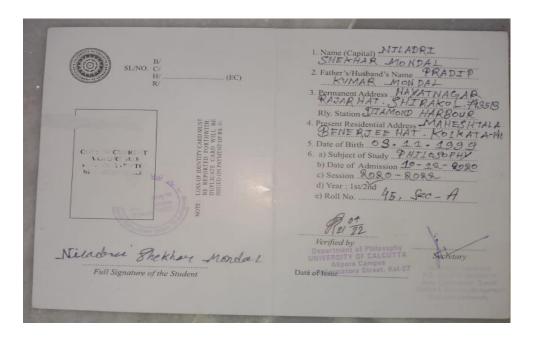

### Rabindra Bharati University

Kolkata

REGISTRATION CERTIFICATE

Programme: MA IN POLITICAL SCIENCE

Name ALIPRIYA PAUL 

has been registered as a student of Rabindra Bharati University , Kolkata. The Registration number of the Student is 42302935 of

2023-2024.

Registrar

Kolkata, 1st December,2023

Certificate can be authenticated by scaning the QR code

BUDGE BUDGE TRUNK ROAD, MAHESHTALA, KOLKATA - 700 139
E-mail: maheshtalacollege@yahoo.com / principal.maheshtalacollege@gmail.com
Call: 6289482452 (Office)
Website: www.maheshtalacollege.ac.in