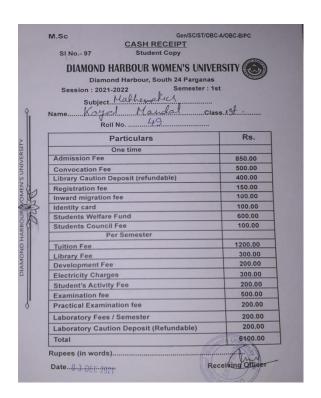

### 2. Admission receipt of Riyasa Khatun

|              | CASH RECEIPT                |                  |
|--------------|-----------------------------|------------------|
| SI No 171    | /23 Student Copy            |                  |
|              | ND HARBOUR WOMEN'S UN       |                  |
|              | 2023-2024 Semeste           |                  |
|              | yasa Khatun                 | Class M. A.      |
|              | Roll No                     |                  |
|              | Particulars                 | Rs.              |
|              | One time                    |                  |
| Admission    | Fee                         | 1000.00          |
| Convocatio   | 500.00                      |                  |
| Library Cau  | 200.00                      |                  |
| Registratio  | 200.00                      |                  |
| Inward mig   | ration fee                  | 100.00           |
| Identity car | 100.00                      |                  |
| Student We   | elfare Fund                 | 600.00           |
| Students'    | Council Fee                 | 100.00           |
|              | Per Semester                |                  |
| Tuition Fee  |                             | 1500.00          |
| Library Fe   | 0                           | 500.00           |
| Developm     | ent Fee                     |                  |
| Electricity  |                             | 300.00           |
|              | Activity Fee                | 200.00           |
| Examinati    | on fee                      | 500.00           |
| Total        |                             | 6300.00          |
|              | words)Six.Thousand.and.Thre | CV 09.10         |
| Date         | 9.10.2023                   | Receiving Office |