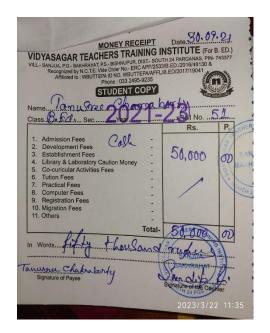

### 1. Admission receipt of Ratri Palit

| SEMESTER: \S  | t sen | JOGAMAYADEVI COLLEGIENT OF BENGA!.I,POSTGRAD<br>ACADEMIC YEAR: 2023-2 | LIATE CEC             |
|---------------|-------|-----------------------------------------------------------------------|-----------------------|
| Account No.   |       | 3555333414                                                            |                       |
| DATE          |       | 0 1 10 0                                                              | APPLICANT'S COPY      |
| NAME          |       | 04.12.2023                                                            | CO RIDE AND           |
| APPLICATION N | 0     | Rathi Palit                                                           | 2011                  |
| SUBJECT       |       | Bendali Dr. Para                                                      | and the second second |
| AMOUNT Rs.    |       | Ass.                                                                  | artment of Bengali    |
|               |       |                                                                       | dington PG Section    |

### 2. Admission receipt of Riyasa Khatun

|              | CASH RECEIPT                |                  |
|--------------|-----------------------------|------------------|
| SI No 171    | /23 Student Copy            |                  |
|              | ND HARBOUR WOMEN'S UN       |                  |
|              | 2023-2024 Semeste           |                  |
|              | yasa Khatun                 | Class M. A.      |
|              | Roll No                     |                  |
|              | Particulars                 | Rs.              |
|              | One time                    |                  |
| Admission    | Fee                         | 1000.00          |
| Convocatio   | 500.00                      |                  |
| Library Cau  | 200.00                      |                  |
| Registratio  | 200.00                      |                  |
| Inward mig   | ration fee                  | 100.00           |
| Identity car | 100.00                      |                  |
| Student We   | elfare Fund                 | 600.00           |
| Students'    | Council Fee                 | 100.00           |
|              | Per Semester                |                  |
| Tuition Fee  |                             | 1500.00          |
| Library Fe   | 0                           | 500.00           |
| Developm     | ent Fee                     |                  |
| Electricity  |                             | 300.00           |
|              | Activity Fee                | 200.00           |
| Examinati    | on fee                      | 500.00           |
| Total        |                             | 6300.00          |
|              | words)Six.Thousand.and.Thre | CV 09.10         |
| Date         | 9.10.2023                   | Receiving Office |