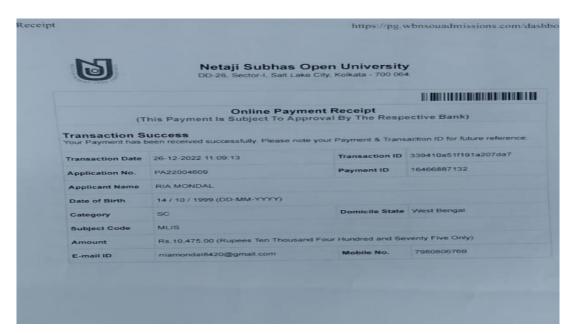

### 12. Mark sheet of Supriti Deb

| AIN/SDIN :    | D23GE   | 0008390                  | Session:    | 2023-2024        |                     |  |
|---------------|---------|--------------------------|-------------|------------------|---------------------|--|
| Name          | SUPER   | ITI DEB Year             |             | Semester 1       |                     |  |
| Catagory:     | CDOE    |                          | Fees Type   | . Admission Fees |                     |  |
| Course :      | MA IN   | GEOGRAPHY                |             | _                |                     |  |
| Payment Date  | 100     | 17-10-2023 21:55:33      | Bank Trans. | ction Date :     | 17-10-2023 21:55:33 |  |
| Bank Transact | ion ID: | ZHMP1470483899           | Payment Ma  | de i             | Online [Billdesk]   |  |
|               |         |                          |             | 7.7              | AMOUNT(Rs.)         |  |
|               |         | Programme Fee            |             |                  | 9,000.00            |  |
|               | Flore   | patration /Enrolment Fee |             |                  |                     |  |
|               |         |                          |             | 300.00           |                     |  |
|               | Apr     | dication Processing Fee  |             |                  | 200.00              |  |
|               | Apr     | Processing Fee           | TOTAL       |                  | 200.00<br>9,580.00  |  |
|               | Apr     | plication Processing Fee | TOTAL       |                  |                     |  |
|               | Apr     | plication Processing Fee | TOTAL       |                  |                     |  |
|               | 200     | plication Processing Fee | TOTAL       |                  |                     |  |
|               | A04     | plication Processing Fee | TOTAL       |                  |                     |  |
|               | Apr     | plication Processing Fee | TOYAL       |                  |                     |  |
|               | Apri    | plication Processing Fee | TOTAL       |                  |                     |  |
|               | Apri    | plication Processing Fee | TOYAL       |                  |                     |  |
|               | Apr     | plication Processing Fee | TOTAL       |                  |                     |  |
|               | Apri    | plication Processing Fee | TOYAL       |                  |                     |  |
|               | Apri    | plication Processing Fee | TOYAL       |                  |                     |  |