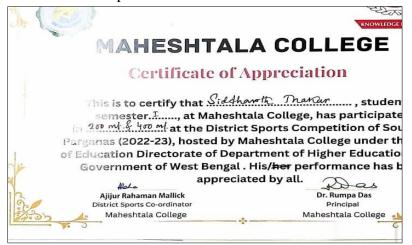

5.3.1 Number of awards/medals for outstanding performance in sports/cultural activities at University/state/national / international level during 2022-23

| Note: A | Note: Award for a team event should be counted as one           |                          |                                                                         |                                            |                        |  |  |
|---------|-----------------------------------------------------------------|--------------------------|-------------------------------------------------------------------------|--------------------------------------------|------------------------|--|--|
| Year    | Name of the award/ medal                                        | Team /<br>Individua<br>l | Level of competit ion (Univers ity / State / National / Internat ional) | Nature of competiti on (Sports / Cultural) | Name of the student(s) |  |  |
|         | 800 meters run District sports competition of South 24 parganas | Individual               | District                                                                | Sports                                     | 1. Pritam Thakur       |  |  |
| 2022-23 | District sports<br>200m and 400m                                | Individual               | District                                                                | Sports                                     | 2. Dipak Kumar<br>Shau |  |  |
|         | District sports<br>200m and 400m                                | Individual               | District                                                                | Sports                                     | 3. Siddharth Thakur    |  |  |

1. District Sports Certificate of Dipak Kumar Shau

2. District Sports Certificate of Siddharth Thakur

DR. RUMPA DAS
Principal
Maheshtala College
Kolkata-7000139

3. District Sports Certificate of Pritam Thakur