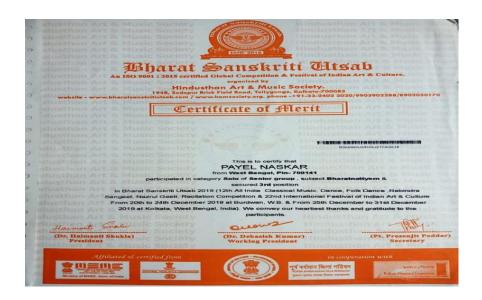

| Year  | Name of<br>the award/<br>medal | Team /<br>Individual | Level of competition (University / State / National / International) | Nature of competition (Sports / Cultural) | Name of the student(s) |
|-------|--------------------------------|----------------------|----------------------------------------------------------------------|-------------------------------------------|------------------------|
| 2019- | Bharat<br>Sanskriti<br>Utsav   | Individual           | National                                                             | Cultural                                  | 1. Payel<br>Naskar     |

#### 1. Cultural certificate of Payel Naskar

BUDGE BUDGE TRUNK ROAD, MAHESHTALA, KOLKATA – 700139 E-mail: <a href="mailto:maheshtalacollege@yahoo.com/">maheshtalacollege@yahoo.com/</a> principal.maheshtalacollege@gmail.com ①: 6289482452 (Office)