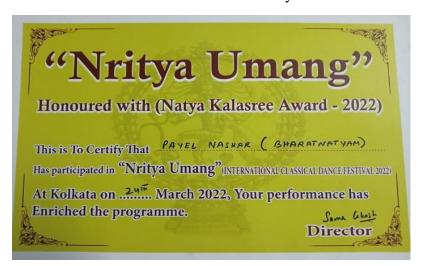

# 5.3.1 Number of awards/medals for outstanding performance in sports/cultural activities at University/state/national / international level during 2021-22

| Year        | Name of the<br>award/ medal                                | Team /<br>Individual | Level of competition (University / State / National / International) | Nature of<br>competition<br>(Sports /<br>Cultural) | Name of the student(s) |
|-------------|------------------------------------------------------------|----------------------|----------------------------------------------------------------------|----------------------------------------------------|------------------------|
| 2021-<br>22 | District Yuva<br>Utsav                                     | Individual           | District                                                             | Sports                                             | 1. Nisha<br>Kamat      |
|             | Nritya Umang<br>Honoured<br>with<br>NatyaKalasree<br>Award | Individual           | International                                                        | Cultural                                           | 2. Payel<br>Naskar     |

#### Cultural Certificate of Payel Naskar