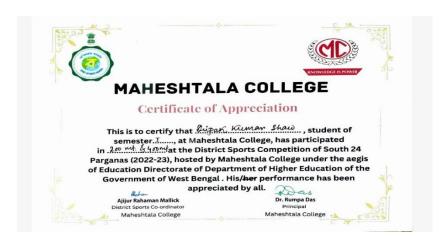

5.3.1 Number of awards/medals for outstanding performance in sports/cultural activities at University/state/national / international level during 2022-23

| Note: A | Note: Award for a team event should be counted as one           |                          |                                                                         |                                            |                        |  |  |
|---------|-----------------------------------------------------------------|--------------------------|-------------------------------------------------------------------------|--------------------------------------------|------------------------|--|--|
| Year    | Name of the award/ medal                                        | Team /<br>Individua<br>l | Level of competit ion (Univers ity / State / National / Internat ional) | Nature of competiti on (Sports / Cultural) | Name of the student(s) |  |  |
|         | 800 meters run District sports competition of South 24 parganas | Individual               | District                                                                | Sports                                     | 1. Pritam Thakur       |  |  |
| 2022-23 | District sports<br>200m and 400m                                | Individual               | District                                                                | Sports                                     | 2. Dipak Kumar<br>Shau |  |  |
|         | District sports<br>200m and 400m                                | Individual               | District                                                                | Sports                                     | 3. Siddharth Thakur    |  |  |

1. District Sports Certificate of Dipak Kumar Shau

2. District Sports Certificate of Siddharth Thakur

DR. RUMPA DAS
Principal
Maheshtala College
Kolkata-7000139

3. District Sports Certificate of Pritam Thakur