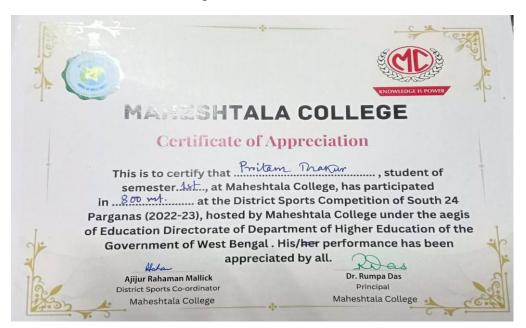

5.3.1 Number of awards/medals for outstanding performance in sports/cultural activities at University/state/national / international level during 2022-23

| Note: A | Note: Award for a team event should be counted as one           |                          |                                                                         |                                            |                        |  |  |
|---------|-----------------------------------------------------------------|--------------------------|-------------------------------------------------------------------------|--------------------------------------------|------------------------|--|--|
| Year    | Name of the award/ medal                                        | Team /<br>Individua<br>l | Level of competit ion (Univers ity / State / National / Internat ional) | Nature of competiti on (Sports / Cultural) | Name of the student(s) |  |  |
|         | 800 meters run District sports competition of South 24 parganas | Individual               | District                                                                | Sports                                     | 1. Pritam Thakur       |  |  |
| 2022-23 | District sports<br>200m and 400m                                | Individual               | District                                                                | Sports                                     | 2. Dipak Kumar<br>Shau |  |  |
|         | District sports<br>200m and 400m                                | Individual               | District                                                                | Sports                                     | 3. Siddharth Thakur    |  |  |

1. District Sports Certificate of Dipak Kumar Shau

2. District Sports Certificate of Siddharth Thakur

DR. RUMPA DAS
Principal
Maheshtala College
Kolkata-7000139

3. District Sports Certificate of Pritam Thakur