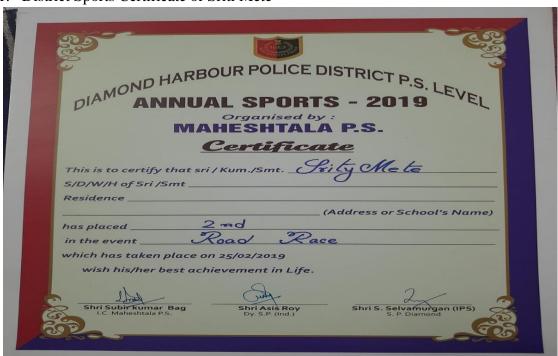

BUDGE BUDGE TRUNK ROAD, MAHESHTALA, KOLKATA - 700 139
E-mail: maheshtalacollege@yahoo.com / principal.maheshtalacollege@gmail.com
Call: 6289482452 (Office)
Website: www.maheshtalacollege.ac.in

| 5.3.1 | 5.3.1 Number of awards/medals for outstanding performance in sports/cultural activities at University/state/national / international level during 2018-19 |                      |                                                                      |                                           |                        |  |  |
|-------|-----------------------------------------------------------------------------------------------------------------------------------------------------------|----------------------|----------------------------------------------------------------------|-------------------------------------------|------------------------|--|--|
| Year  | Name of the<br>award/<br>medal                                                                                                                            | Team /<br>Individual | Level of competition (University / State / National / International) | Nature of competition (Sports / Cultural) | Name of the student(s) |  |  |
| 2018- | Diamond                                                                                                                                                   | Individual           | District                                                             | Sports                                    | 1. Sriti Mete          |  |  |
| 19    | Harbour                                                                                                                                                   |                      |                                                                      | _                                         |                        |  |  |
|       | Police                                                                                                                                                    |                      |                                                                      |                                           |                        |  |  |
|       | District P. S.                                                                                                                                            |                      |                                                                      |                                           |                        |  |  |
|       | Level                                                                                                                                                     |                      |                                                                      |                                           |                        |  |  |
|       | Annual                                                                                                                                                    |                      |                                                                      |                                           |                        |  |  |
|       | Sports                                                                                                                                                    |                      |                                                                      |                                           |                        |  |  |

1. District Sports Certificate of Sriti Mete