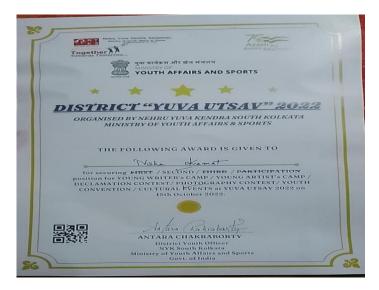

# 5.3.1 Number of awards/medals for outstanding performance in sports/cultural activities at University/state/national / international level during 2021-22

| Year        | Name of the<br>award/ medal                                | Team /<br>Individual | Level of competition (University / State / National / International) | Nature of<br>competition<br>(Sports /<br>Cultural) | Name of the student(s) |
|-------------|------------------------------------------------------------|----------------------|----------------------------------------------------------------------|----------------------------------------------------|------------------------|
| 2021-<br>22 | District Yuva<br>Utsav                                     | Individual           | District                                                             | Sports                                             | 1. Nisha<br>Kamat      |
|             | Nritya Umang<br>Honoured<br>with<br>NatyaKalasree<br>Award | Individual           | International                                                        | Cultural                                           | 2. Payel<br>Naskar     |

#### Cultural Certificate of Nisha Kamat

BUDGE BUDGE TRUNK ROAD, MAHESHTALA, KOLKATA – 700139 E-mail: <a href="mailto:maheshtalacollege@yahoo.com/">maheshtalacollege@yahoo.com/</a> principal.maheshtalacollege@gmail.com ①: 6289482452 (Office)